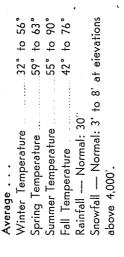

|             |
|                           |              |                           | Ċ    | TOTAL                                   | \$ 732.800  |
| V V de                    | IN TOT AT    | ואדררד תווא מב            | )    |                                         | \$4 507 960 |
|                           | <b>プログログ</b> | ************************* |      | *************************************** | £1,704,700  |

GRAND TOTAL

## TUOLUMNE COUNTY GENERAL INFORMATION

\*\*\*\*\*\*\*\*\*\*\*\*\*\*\*\*\*\*\*\*\*\*\*\*\*\*\*\*\*\*

POPULATION:

17,500.

.

P. P.

1.401,600 acres or 2,190 square miles. This includes 435,000 acres in the world famous Yosemite National Park and 555,000 acres in the beautiful Stanislaus National Forest.

#### LIMATE



## RECREATION:

Winter sports can be enjoyed along State Highway 108 from Twain Harte east to the Dodge Ridge ski slopes. Hunting, fishing and camping — a sportsman's paradise. Boating, golfing, and water skiing — Incomparable.

Tuolumne County, 130 miles due east of San Francisco Bay Area is located in the heart of the Mother Lode Country and within its boundaries lies the historical Columbia State Park.

## AGRICULTURE:

The county is famous for its delicious mountain grown apples and pears.

Tuolumne County also produces some of the choicest beef cattle and turkeys in the west. Both are million dollar industries.



University of California Library, Reference Department College of Agriculture Davis, California

Louise h. Wheeler Reference Librarian

TUOLUMNE COUNTY

ARTMENT OF AGRICUL