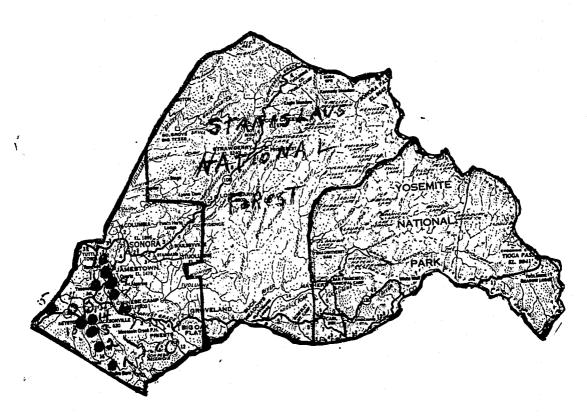

# Crops - Livestock - Miscellaneous

Total Area - County - 2,200 sq. miles.

" Acreage - Forest and Park, 1,000,000 Acres.

Privately owned, 400,000 acres.

" in crops, 8,000 acres.