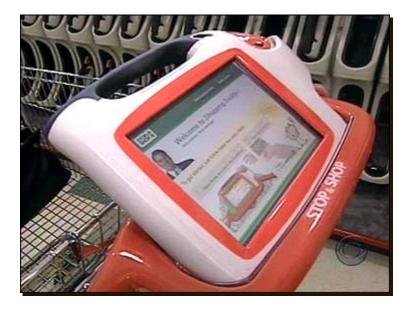

## Targeted Pricing – Kiosks

This is all about personalization that "recognizes" and "rewards" the shopper.

Special prices

- Extra services
- Transaction discounts
- Lifestyle-defined offers