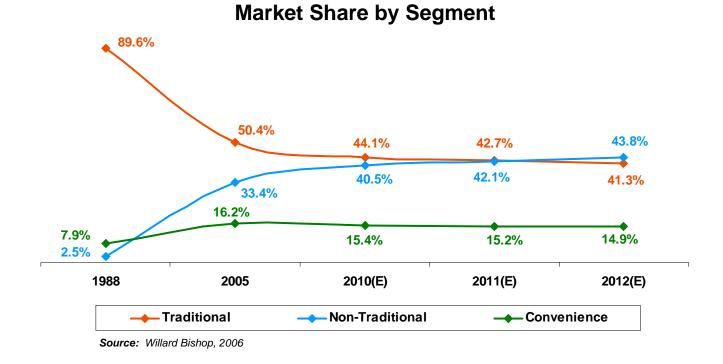

Grocery and consumable sales are continuing to shift from traditional to non-traditional channels.

By 2012, non-traditional retailers will surpass traditional retailers in food and consumables sales.