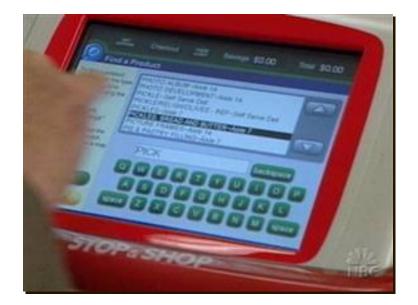

## Targeted Pricing – Kiosks

This is all about personalization that "recognizes" and "rewards" the shopper.

Special prices

- Extra services
- Transaction discounts
- Lifestyle-defined offers