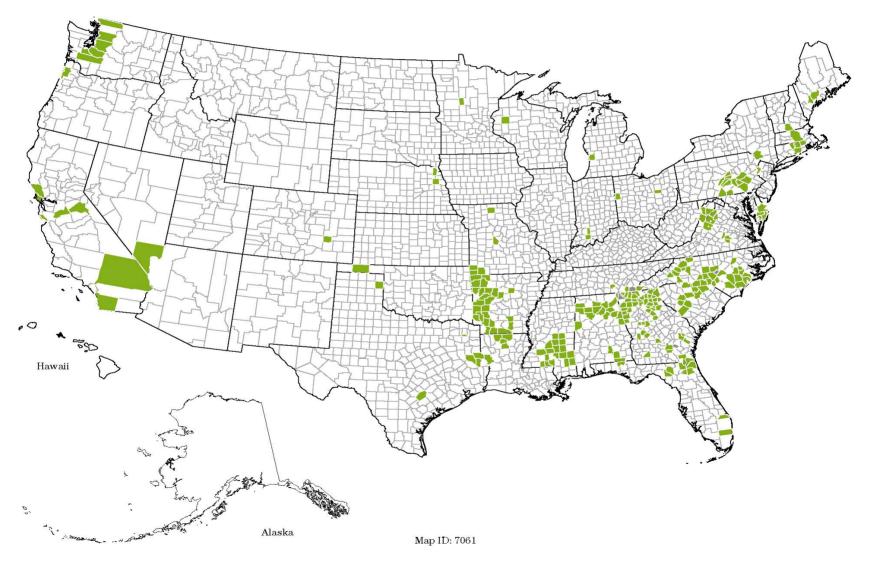

|
| Medium                | 39,437               | 15                                  | \$9,810                                    | \$39                                | 22                                           |
| Large                 | 19,746               | 8                                   | \$30,465                                   | \$21                                | 35                                           |
| Total                 | 257,201              | 100                                 | \$6,748                                    | \$32                                | 100                                          |

#### **Annual Average Implementation Costs, by Region**



# Counties With Excess Manure After CNMPs are Implemented





#### Thank You

#### Daniel.meyer@usda.gov