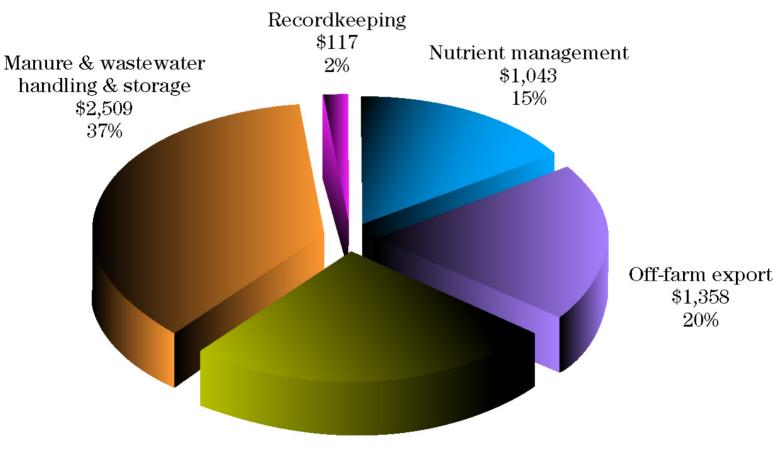

## Annual Average Implementation Cost, by CNMP Element

Land treatment \$1,721 26%