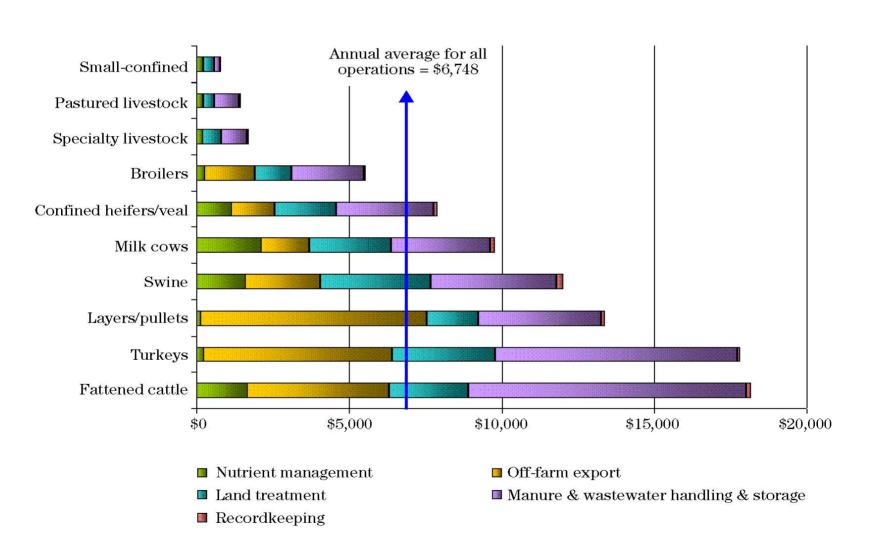

## Annual Average Implementation Costs, by Livestock Type

#### **CNMP Implementation Costs by Size of Operation**

| <b>Operation</b> size | Number of operations | Percent of operations needing CNMPs | Average<br>Annual<br>cost per<br>operation | Average annual per animal unit cost | Percent<br>CNMP<br>implemen-<br>tation costs |
|-----------------------|----------------------|-------------------------------------|--------------------------------------------|-------------------------------------|----------------------------------------------|
| Small                 | 198,018              | 77                                  | \$3,775                                    | \$47                                | 43                                           |
| Medium                | 39,437               | 15                                  | \$9,810                                    | \$39                                | 22                                           |
| Large                 | 19,746               | 8                                   | \$30,465                                   | \$21                                | 35                                           |
| Total                 | 257,201              | 100                                 | \$6,748                                    | \$32                                | 100                                          |