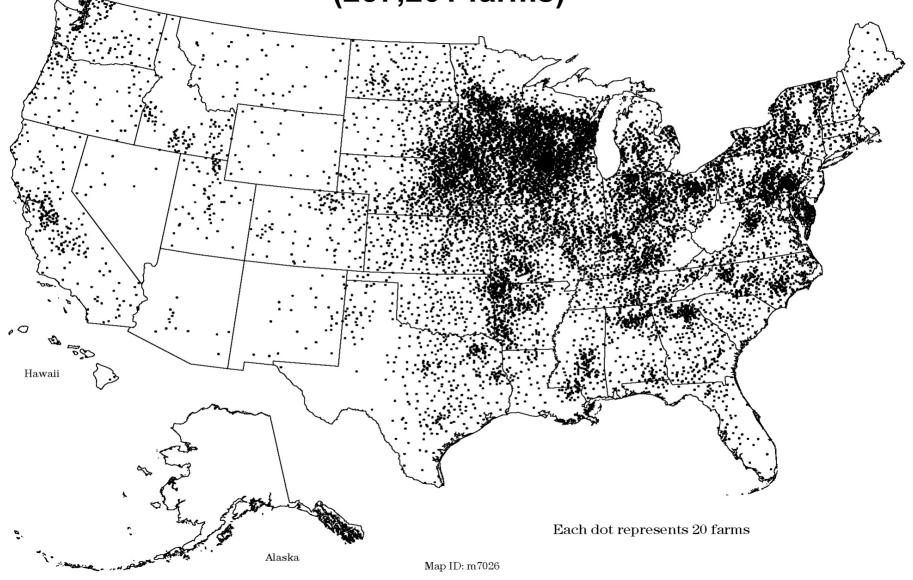

ensure our sustainability.

Give to AgEcon Search

AgEcon Search
<a href="http://ageconsearch.umn.edu">http://ageconsearch.umn.edu</a>
aesearch@umn.edu

Papers downloaded from **AgEcon Search** may be used for non-commercial purposes and personal study only. No other use, including posting to another Internet site, is permitted without permission from the copyright owner (not AgEcon Search), or as allowed under the provisions of Fair Use, U.S. Copyright Act, Title 17 U.S.C.





**June 2003** 

## Costs Associated with Development and Implementation of Comprehensive **Nutrient Management Plans**

Daniel E. Meyer
Natural Resource Specialist
Natural Resources Conservation Service
Agricultural Outlook Forum 2004















# Livestock Operations Potentially Needing CNMPS (257,201 farms)



#### **Distribution of Operations Needing CNMPs**



## Average Development Cost (Technical Assistance) (149 hours per CNMP)



## Annual Average Implementation Cost, by CNMP Element



Land treatment \$1,721 26%

## Annual Average Implementation Costs, by Livestock Type



#### **CNMP Implementation Costs by Size of Operation**

| <b>Operation</b> size | Number of operations | Percent of operations needing CNMPs | Average<br>Annual<br>cost per<br>operation | Average annual per animal unit cost | Percent<br>CNMP<br>implemen-<br>tation costs |
|-----------------------|----------------------|-------------------------------------|--------------------------------------------|-------------------------------------|----------------------------------------------|
| Small                 | 198,01