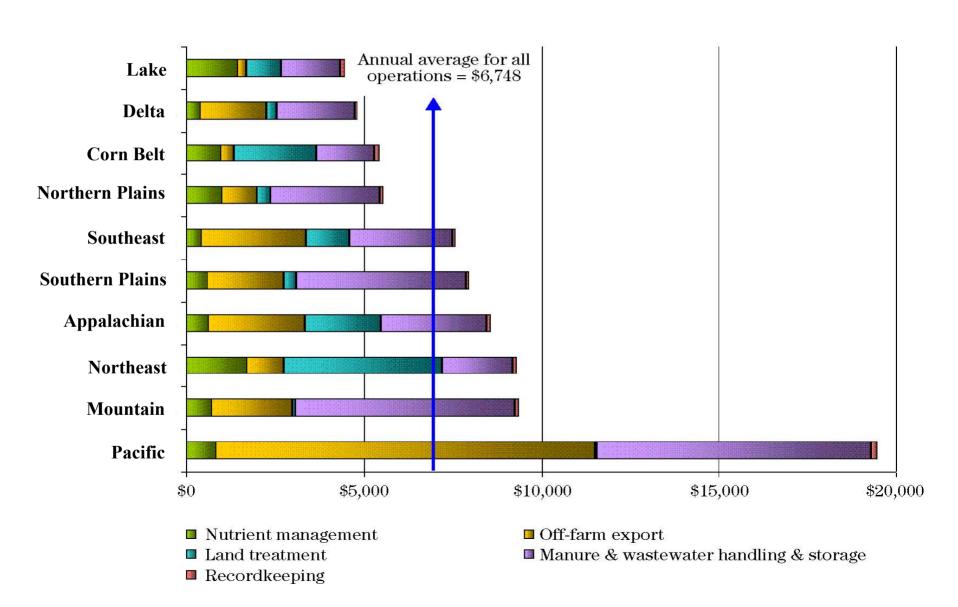

| \$47                                | 43                                           |
| Medium                | 39,437               | 15                                  | \$9,810                                    | \$39                                | 22                                           |
| Large                 | 19,746               | 8                                   | \$30,465                                   | \$21                                | 35                                           |
| Total                 | 257,201              | 100                                 | \$6,748                                    | \$32                                | 100                                          |

#### **Annual Average Implementation Costs, by Region**



# Counties With Excess Manure After CNMPs are Implemented





#### Thank You

#### Daniel.meyer@usda.gov