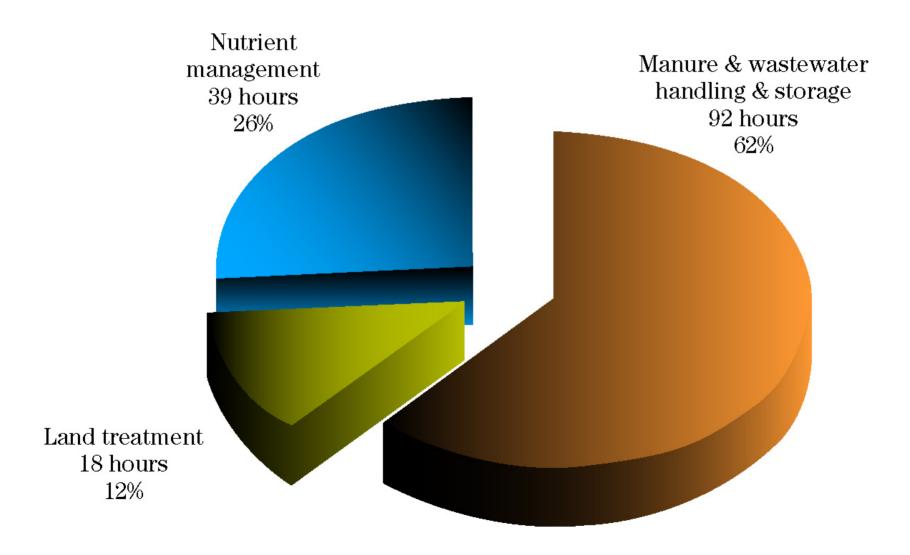

du</a>
aesearch@umn.edu

Papers downloaded from **AgEcon Search** may be used for non-commercial purposes and personal study only. No other use, including posting to another Internet site, is permitted without permission from the copyright owner (not AgEcon Search), or as allowed under the provisions of Fair Use, U.S. Copyright Act, Title 17 U.S.C.





**June 2003** 

## Costs Associated with Development and Implementation of Comprehensive **Nutrient Management Plans**

Daniel E. Meyer
Natural Resource Specialist
Natural Resources Conservation Service
Agricultural Outlook Forum 2004















# Livestock Operations Potentially Needing CNMPS (257,201 farms)



#### **Distribution of Operations Needing CNMPs**



## Average Development Cost (Technical Assistance) (149 hours per CNMP)



## Annual Average Implementation Cost, by CNMP Element



Land treatment \$1,721 26%

## Annual Average Implementation Costs, by Livestock Type



#### **CNMP Implementation Costs by Size of Operation**

| <b>Operation</b> size | Number of operations | Percent of operations needing CNMPs | Average<br>Annual<br>cost per<br>operation | Average annual per animal unit cost | Percent<br>CNMP<br>implemen-<br>tation costs |
|-----------------------|----------------------|-------------------------------------|--------------------------------------------|-------------------------------------|----------------------------------------------|
| Small                 | 198,018              | 77                                  | \$3,775                                    | \$47