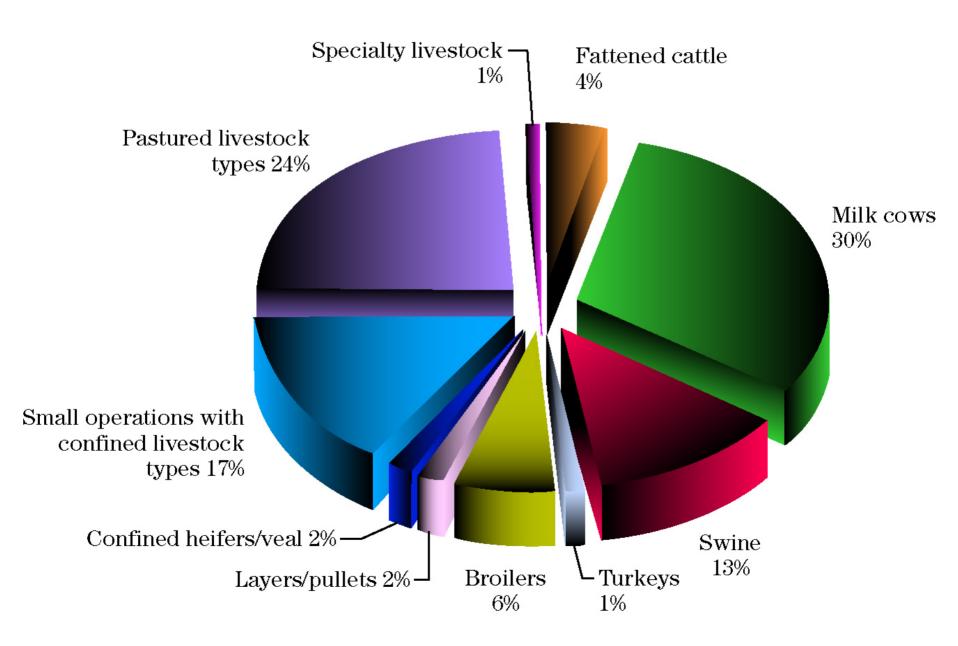

Econ Search
<a href="http://ageconsearch.umn.edu">http://ageconsearch.umn.edu</a>
aesearch@umn.edu

Papers downloaded from **AgEcon Search** may be used for non-commercial purposes and personal study only. No other use, including posting to another Internet site, is permitted without permission from the copyright owner (not AgEcon Search), or as allowed under the provisions of Fair Use, U.S. Copyright Act, Title 17 U.S.C.





**June 2003** 

## Costs Associated with Development and Implementation of Comprehensive **Nutrient Management Plans**

Daniel E. Meyer
Natural Resource Specialist
Natural Resources Conservation Service
Agricultural Outlook Forum 2004















# Livestock Operations Potentially Needing CNMPS (257,201 farms)



#### **Distribution of Operations Needing CNMPs**



## Average Development Cost (Technical Assistance) (149 hours per CNMP)



## Annual Average Implementation Cost, by CNMP Element



Land treatment \$1,721 26%

## Annual Average Implementation Costs, by Livestock Type



#### **CNMP Implementation Costs by Size of Operation**

| <b>Operation</b> size | Number of operations | Percent of operations needing CNMPs | Average<br>Annual<br>cost per<br>operation | Average annual per animal unit cost | Percent<br>CNMP<br>implemen-<br>tation costs |
|-----------------------|----------------------|-------------------------------------|--------------------------------------------|-------------------------------------|----------------------------------------------|
| Small                 | 198,018              | 77