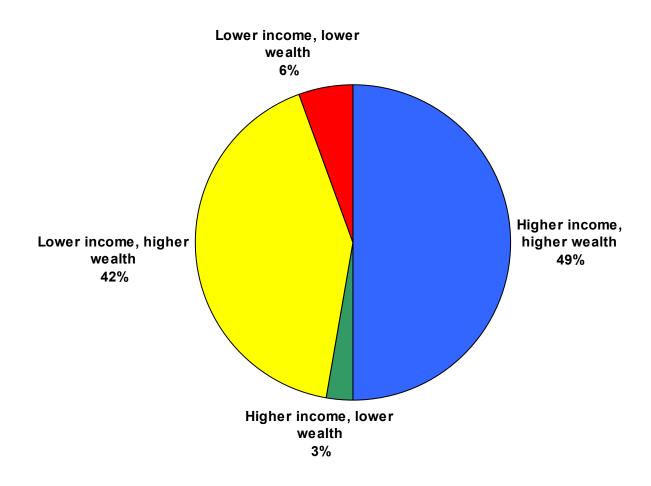

# Economic Well-being of Farm Households Compared With Non-farm Households, 2004f