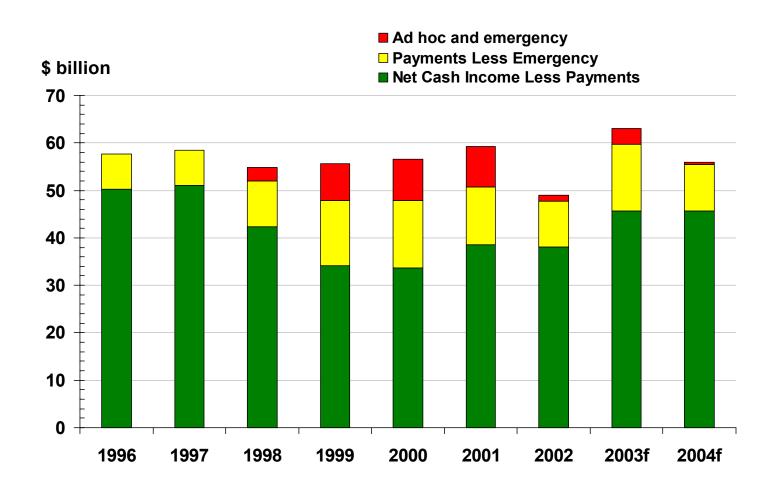

Agricultural & Applied Economics Digital Library

# This document is discoverable and free to researchers across the globe due to the work of AgEcon Search.

Help ensure our sustainability.

Give to AgEcon Search

AgEcon Search
<a href="http://ageconsearch.umn.edu">http://ageconsearch.umn.edu</a>
aesearch@umn.edu

Papers downloaded from **AgEcon Search** may be used for non-commercial purposes and personal study only. No other use, including posting to another Internet site, is permitted without permission from the copyright owner (not AgEcon Search), or as allowed under the provisions of Fair Use, U.S. Copyright Act, Title 17 U.S.C.



# Forecast of Income and Wealth for the Farm Sector, Households, and the Farms they Operate

Mitchell Morehart and James Johnson

February 19, 2004









## Farm Sector Cash Receipts 2000-2004f





# Farm Sector Expenses, 2000-2004f





### Composition of Government Payments, 2000-2004f





# Farm Business Net Cash Income Forecasts for Crop Farms





### Farm Business Net Cash Income Forecasts for Livestock Farms





# Farm Sector Debt/Asset Ratio and Debt Repayment Capacity Utilization (DRCU), 1984-2004f





# Trend in Net Cash Farm Income and Household Income of Farm Operators, 1988-2004









### Distribution of farm households by major income source, 2002





# Sources of Operator Household Income by Combined Typology Group, 2003f-2004f





### Components of Farm Household Net Worth, 2002





# Economic Well-being of Farm Households Compared With Non-farm Households, 2004f