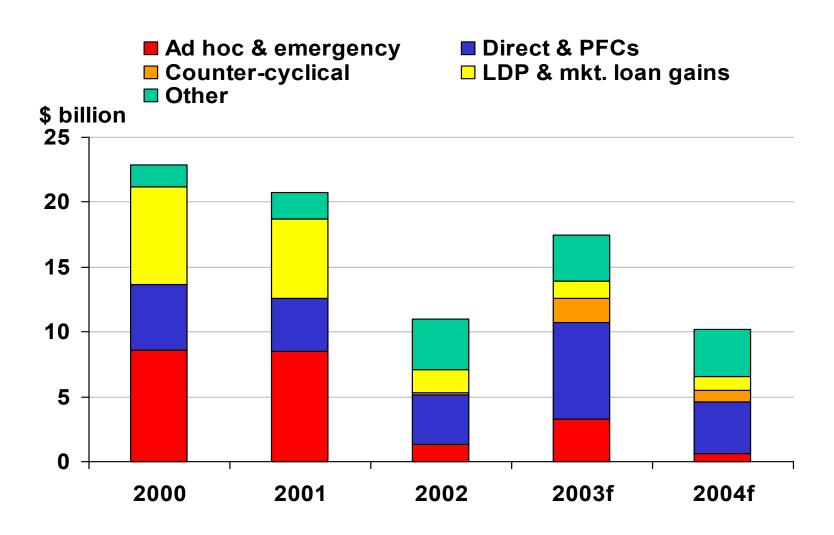

AgEcon Search.

Help ensure our sustainability.

Give to AgEcon Search

AgEcon Search
<a href="http://ageconsearch.umn.edu">http://ageconsearch.umn.edu</a>
aesearch@umn.edu

Papers downloaded from **AgEcon Search** may be used for non-commercial purposes and personal study only. No other use, including posting to another Internet site, is permitted without permission from the copyright owner (not AgEcon Search), or as allowed under the provisions of Fair Use, U.S. Copyright Act, Title 17 U.S.C.



# Forecast of Income and Wealth for the Farm Sector, Households, and the Farms they Operate

Mitchell Morehart and James Johnson

February 19, 2004









## Farm Sector Cash Receipts 2000-2004f





# Farm Sector Expenses, 2000-2004f





### Composition of Government Payments, 2000-2004f





# Farm Business Net Cash Income Forecasts for Crop Farms





### Farm Business Net Cash Income Forecasts for Livestock Farms





# Farm Sector Debt/Asset Ratio and Debt Repayment Capacity Utilization (DRCU), 1984-2004f





# Trend in Net Cash Farm Income and Household Income of Farm Operators, 1988-2004









### Distribution of farm households by major income source, 2002





# Sources of Operator Household Income by Combined Typology Group, 2003f-2004f





### Components of Farm Household Net Worth, 2002





# Economic Well-being of Farm Households Compared With Non-farm Households, 2004f