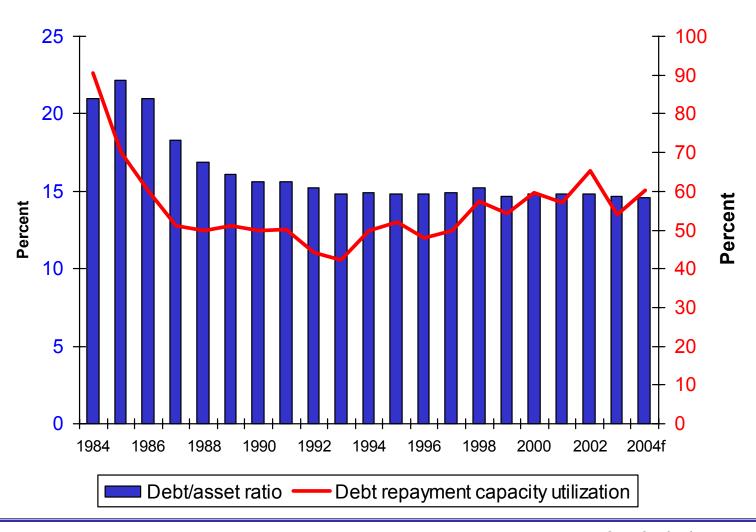

# Farm Sector Debt/Asset Ratio and Debt Repayment Capacity Utilization (DRCU), 1984-2004f