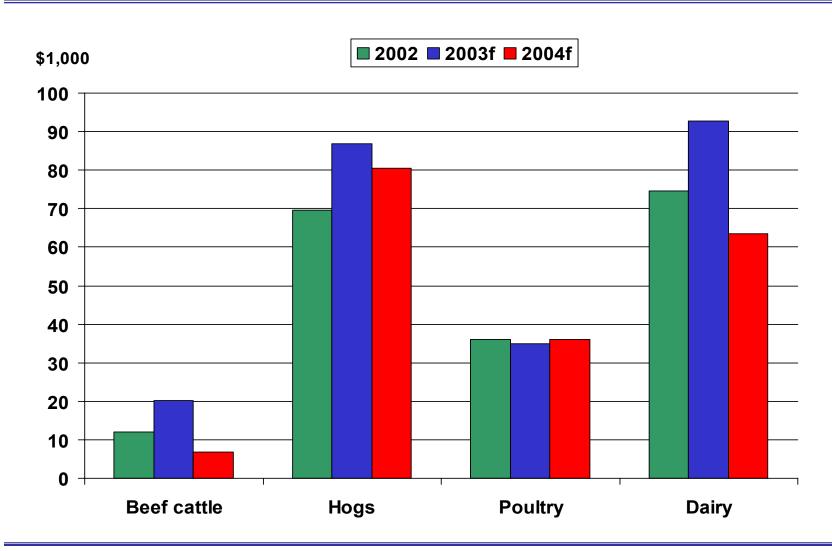

/ageconsearch.umn.edu</a>
aesearch@umn.edu

Papers downloaded from **AgEcon Search** may be used for non-commercial purposes and personal study only. No other use, including posting to another Internet site, is permitted without permission from the copyright owner (not AgEcon Search), or as allowed under the provisions of Fair Use, U.S. Copyright Act, Title 17 U.S.C.



# Forecast of Income and Wealth for the Farm Sector, Households, and the Farms they Operate

Mitchell Morehart and James Johnson

February 19, 2004









## Farm Sector Cash Receipts 2000-2004f





# Farm Sector Expenses, 2000-2004f





### Composition of Government Payments, 2000-2004f





# Farm Business Net Cash Income Forecasts for Crop Farms





### Farm Business Net Cash Income Forecasts for Livestock Farms





# Farm Sector Debt/Asset Ratio and Debt Repayment Capacity Utilization (DRCU), 1984-2004f





# Trend in Net Cash Farm Income and Household Income of Farm Operators, 1988-2004









### Distribution of farm households by major income source, 2002





# Sources of Operator Household Income by Combined Typology Group, 2003f-2004f





### Components of Farm Household Net Worth, 2002





# Economic Well-being of Farm Households Compared With Non-farm Households, 2004f