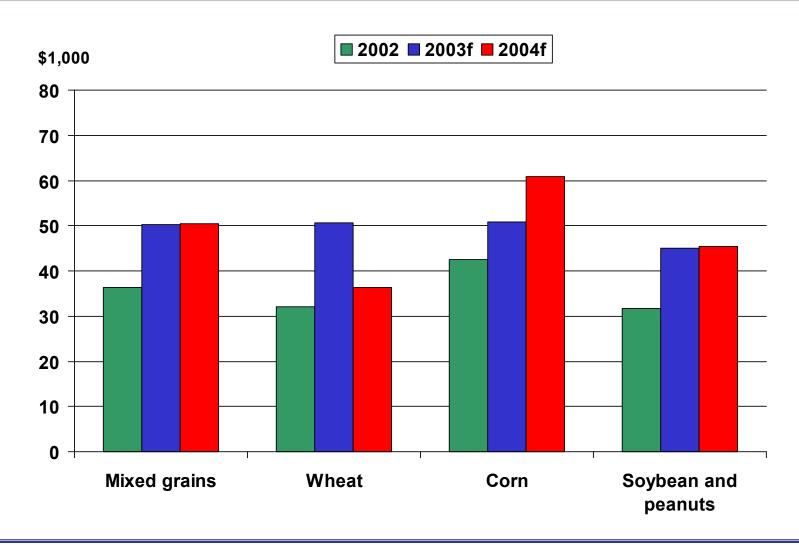

on Search

AgEcon Search
<a href="http://ageconsearch.umn.edu">http://ageconsearch.umn.edu</a>
aesearch@umn.edu

Papers downloaded from **AgEcon Search** may be used for non-commercial purposes and personal study only. No other use, including posting to another Internet site, is permitted without permission from the copyright owner (not AgEcon Search), or as allowed under the provisions of Fair Use, U.S. Copyright Act, Title 17 U.S.C.



# Forecast of Income and Wealth for the Farm Sector, Households, and the Farms they Operate

Mitchell Morehart and James Johnson

February 19, 2004









## Farm Sector Cash Receipts 2000-2004f





# Farm Sector Expenses, 2000-2004f





### Composition of Government Payments, 2000-2004f





# Farm Business Net Cash Income Forecasts for Crop Farms





### Farm Business Net Cash Income Forecasts for Livestock Farms





# Farm Sector Debt/Asset Ratio and Debt Repayment Capacity Utilization (DRCU), 1984-2004f





# Trend in Net Cash Farm Income and Household Income of Farm Operators, 1988-2004









### Distribution of farm households by major income source, 2002





# Sources of Operator Household Income by Combined Typology Group, 2003f-2004f





### Components of Farm Household Net Worth, 2002





# Economic Well-being of Farm Households Compared With Non-farm Households, 2004f