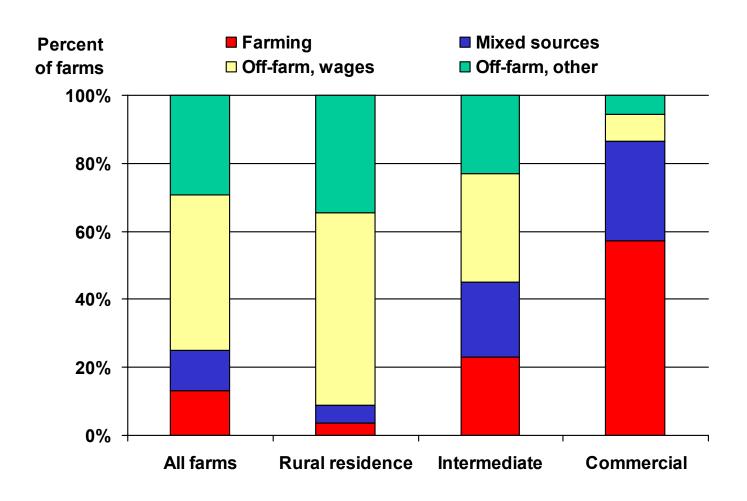

ht owner (not AgEcon Search), or as allowed under the provisions of Fair Use, U.S. Copyright Act, Title 17 U.S.C.



# Forecast of Income and Wealth for the Farm Sector, Households, and the Farms they Operate

Mitchell Morehart and James Johnson

February 19, 2004









## Farm Sector Cash Receipts 2000-2004f





# Farm Sector Expenses, 2000-2004f





### Composition of Government Payments, 2000-2004f





# Farm Business Net Cash Income Forecasts for Crop Farms





### Farm Business Net Cash Income Forecasts for Livestock Farms





# Farm Sector Debt/Asset Ratio and Debt Repayment Capacity Utilization (DRCU), 1984-2004f





# Trend in Net Cash Farm Income and Household Income of Farm Operators, 1988-2004









### Distribution of farm households by major income source, 2002





# Sources of Operator Household Income by Combined Typology Group, 2003f-2004f





### Components of Farm Household Net Worth, 2002





# Economic Well-being of Farm Households Compared With Non-farm Households, 2004f