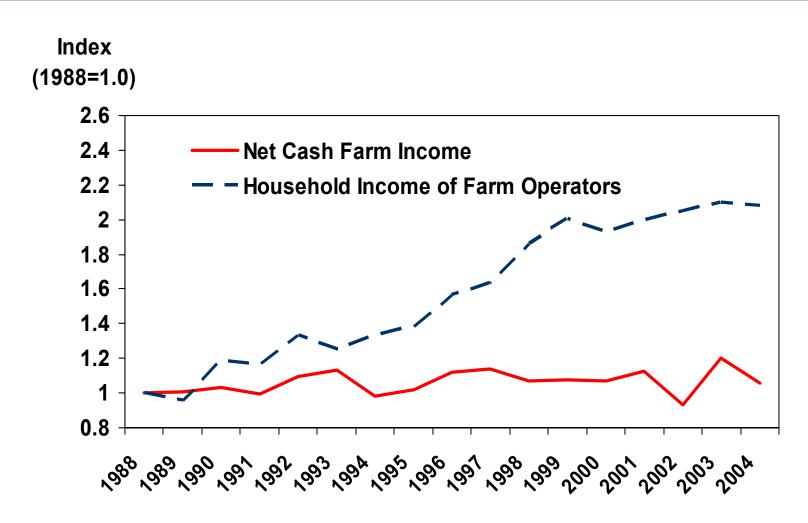

# Trend in Net Cash Farm Income and Household Income of Farm Operators, 1988-2004