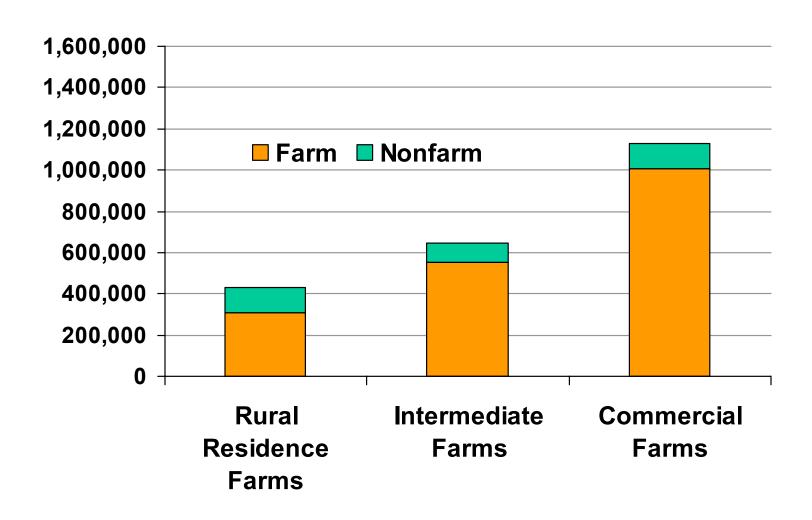

and Wealth for the Farm Sector, Households, and the Farms they Operate

Mitchell Morehart and James Johnson

February 19, 2004









## Farm Sector Cash Receipts 2000-2004f





# Farm Sector Expenses, 2000-2004f





### Composition of Government Payments, 2000-2004f





# Farm Business Net Cash Income Forecasts for Crop Farms





### Farm Business Net Cash Income Forecasts for Livestock Farms





# Farm Sector Debt/Asset Ratio and Debt Repayment Capacity Utilization (DRCU), 1984-2004f





# Trend in Net Cash Farm Income and Household Income of Farm Operators, 1988-2004









### Distribution of farm households by major income source, 2002





# Sources of Operator Household Income by Combined Typology Group, 2003f-2004f





### Components of Farm Household Net Worth, 2002





# Economic Well-being of Farm Households Compared With Non-farm Households, 2004f