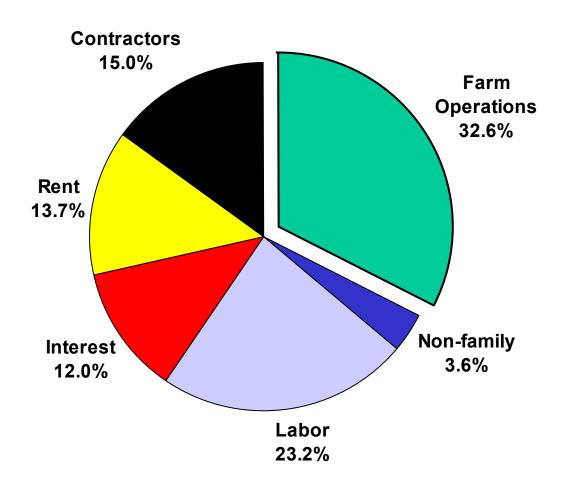

nother Internet site, is permitted without permission from the copyright owner (not AgEcon Search), or as allowed under the provisions of Fair Use, U.S. Copyright Act, Title 17 U.S.C.



# Forecast of Income and Wealth for the Farm Sector, Households, and the Farms they Operate

Mitchell Morehart and James Johnson

February 19, 2004









## Farm Sector Cash Receipts 2000-2004f





# Farm Sector Expenses, 2000-2004f





### Composition of Government Payments, 2000-2004f





# Farm Business Net Cash Income Forecasts for Crop Farms





### Farm Business Net Cash Income Forecasts for Livestock Farms





# Farm Sector Debt/Asset Ratio and Debt Repayment Capacity Utilization (DRCU), 1984-2004f





# Trend in Net Cash Farm Income and Household Income of Farm Operators, 1988-2004









### Distribution of farm households by major income source, 2002





# Sources of Operator Household Income by Combined Typology Group, 2003f-2004f





### Components of Farm Household Net Worth, 2002





# Economic Well-being of Farm Households Compared With Non-farm Households, 2004f