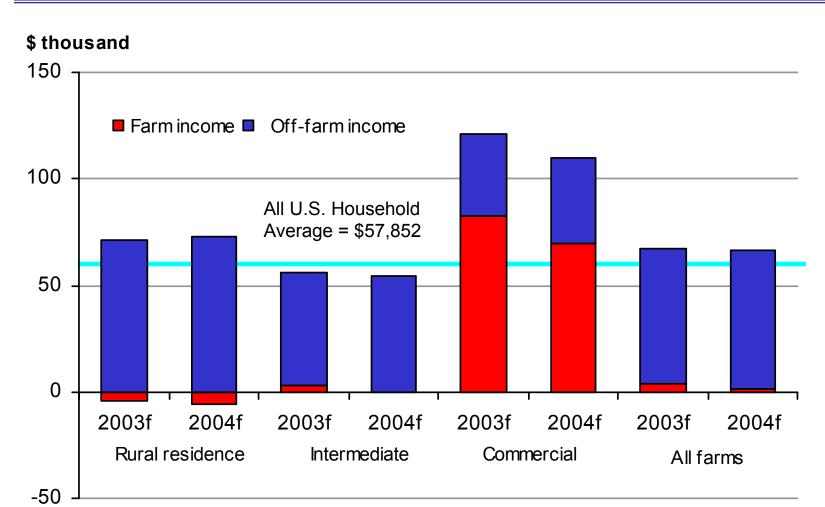

# Economic Well-being of Farm Households Compared With Non-farm Households, 2004f