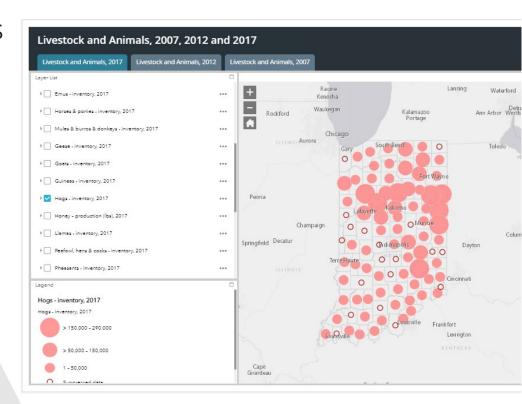

## Indiana State Department of Agriculture

Indiana

Soil Grain Buyers Conservation

**FFA** 

**Public Affairs** 

**Economic** Development

### **RURAL ECONOMIC VIABILITY**

- » Vital to farms, ag businesses, rural communities
- » Indiana Economic Development Corporation
  - » 36 projects & 2,992 jobs
  - » Over \$1 billion spent on investment
- » Ag Asset Maps