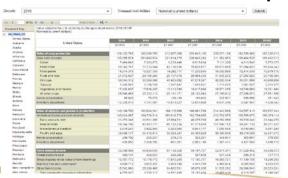

### **Summary and Outline**

- Net cash farm income for 2018 is forecast at \$91.9 billion (down 5.1 percent relative to 2017, in nominal dollars). Net farm income, a broader measure of profits, is forecast at \$59.5 billion (down 6.7 percent).
- The value of agricultural sector production is forecast to be relatively unchanged from 2017 as a \$2.0 billion (0.5 percent) decline in cash receipts is expected to be off-set by a \$1.8 billion (22.5 percent) increase in commodity insurance indemnities.
- Government payments are projected to fall \$2.1 billion (18.6 percent) in 2018.
- Total production expenses are forecast to be relatively flat in 2018, increasing \$3.5 billion (1 percent) and remaining relatively stable across 2016-2018.
- Farm sector assets and debt are both forecast to be largely unchanged from 2017, with overall equity rising by 1.6 percent.
- Median farm household income is forecast to be relatively unchanged from 2017 at \$78,886 in 2018, but up 3.5 percent from its 2016 level.

## Farm sector profits expected to decline in 2018

F= Forecast. Values are inflation adjusted using the chain-type GDP deflator, 2018=100. Source: USDA, Economic Research Service, Farm Income and Wealth Statistics Data as of February 7, 2018