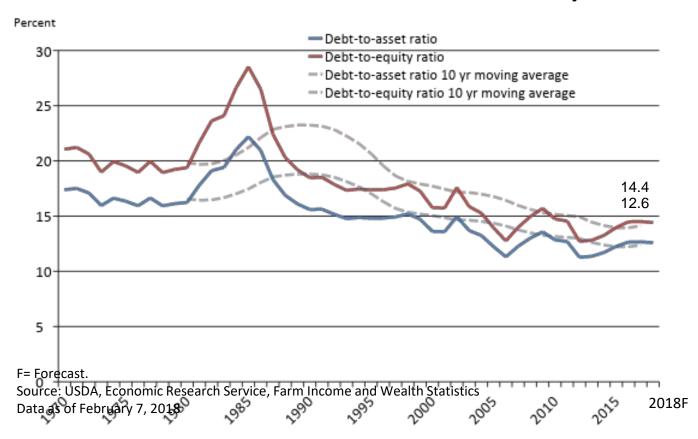

## Sector Solvency Ratios have been increasing and are now above their 10-year average

Likelihood of default across the sector remains relatively low due to sizable amounts of equity within the sector.