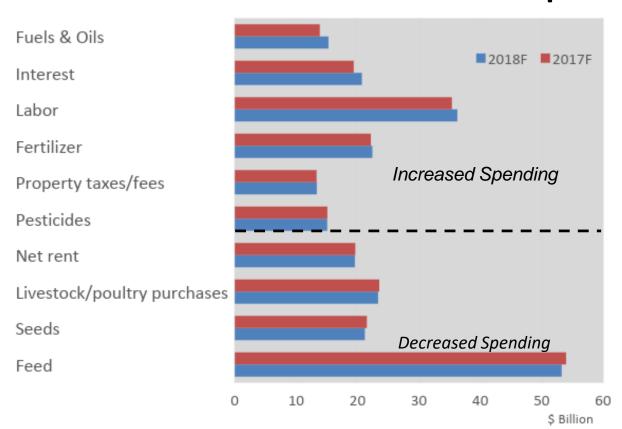

# 2018 production expenses forecast to be flat relative to 2017

Expenses largely flat across 2016-2018.

Down 13% from peak in 2014 in inflation-adjusted dollars.

F= Forecast. Inflation-adjusted expenses are adjusted using the chain-type GDP deflator, 2018=100 Source: USDA, Economic Research Service, Farm Income and Wealth Statistics Data as of February 7, 2018

# Expense forecast reflect higher costs for certain inputs

Interest expenses expected up for 5<sup>th</sup> consecutive year.

Fuel prices expected to continue to increase.

Feed expenses down for third straight year.

F= Forecast.

Source: USDA, Economic Research Service, Farm Income and Wealth Statistics

Data as of February 7, 2018