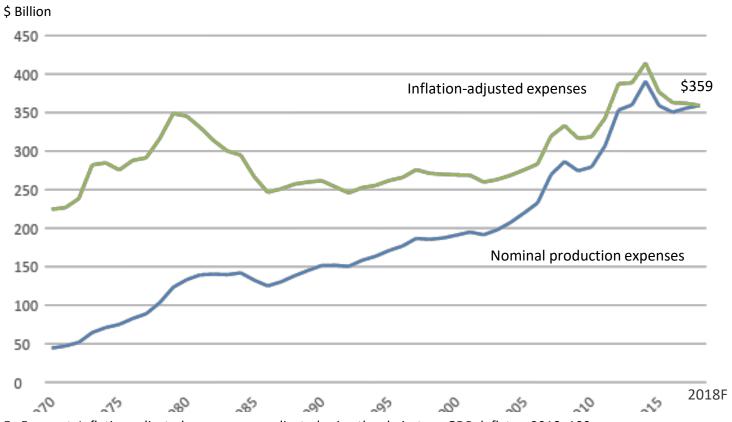

# 2018 production expenses forecast to be flat relative to 2017

Expenses largely flat across 2016-2018.

Down 13% from peak in 2014 in inflation-adjusted dollars.

F= Forecast. Inflation-adjusted expenses are adjusted using the chain-type GDP deflator, 2018=100 Source: USDA, Economic Research Service, Farm Income and Wealth Statistics Data as of February 7, 2018