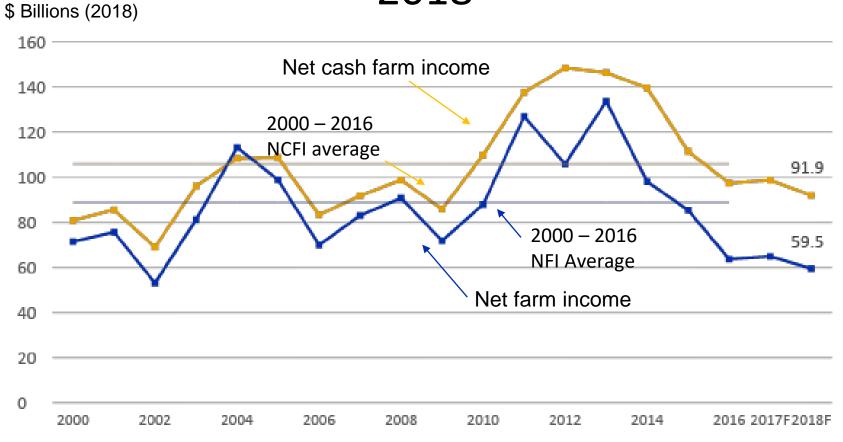

### **Summary and Outline**

- Net cash farm income for 2018 is forecast at \$91.9 billion (down 5.1 percent relative to 2017, in nominal dollars). Net farm income, a broader measure of profits, is forecast at \$59.5 billion (down 6.7 percent).
- The value of agricultural sector production is forecast to be relatively unchanged from 2017 as a \$2.0 billion (0.5 percent) decline in cash receipts is expected to be off-set by a \$1.8 billion (22.5 percent) increase in commodity insurance indemnities.
- Government payments are projected to fall \$2.1 billion (18.6 percent) in 2018.
- Total production expenses are forecast to be relatively flat in 2018, increasing \$3.5 billion (1 percent) and remaining relatively stable across 2016-2018.
- Farm sector assets and debt are both forecast to be largely unchanged from 2017, with overall equity rising by 1.6 percent.
- Median farm household income is forecast to be relatively unchanged from 2017 at \$78,886 in 2018, but up 3.5 percent from its 2016 level.

## Farm sector profits expected to decline in 2018

F= Forecast. Values are inflation adjusted using the chain-type GDP deflator, 2018=100. Source: USDA, Economic Research Service, Farm Income and Wealth Statistics Data as of February 7, 2018