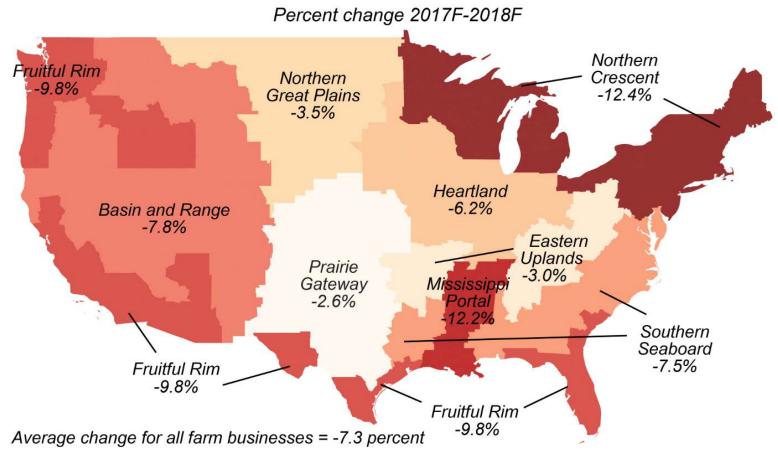

### Average net cash income for farm businesses expected to be down across all regions in 2018

The partial budget forecast model is based on the 2016 Agricultural Resource Management Survey (ARMS) using parameters from the sector forecasts. The model is static and does not account for changes in crop rotation, weather, and other location-based production impacts that occurred after the base year. Data as of February 7, 2018. Source: USDA, Economic Research Service, Farm Income and Wealth Statistics