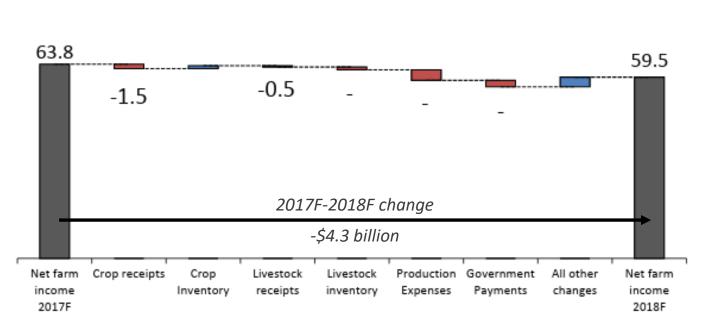

## Farm sector profits expected to decline in 2018

F= Forecast. Values are inflation adjusted using the chain-type GDP deflator, 2018=100. Source: USDA, Economic Research Service, Farm Income and Wealth Statistics Data as of February 7, 2018

### Increases in production expenses factor into overall decline in income

Higher production expenses the largest contributor to declining income.

Crop and livestock receipts expected to decline.

Insurance indemnities forecast to increase.