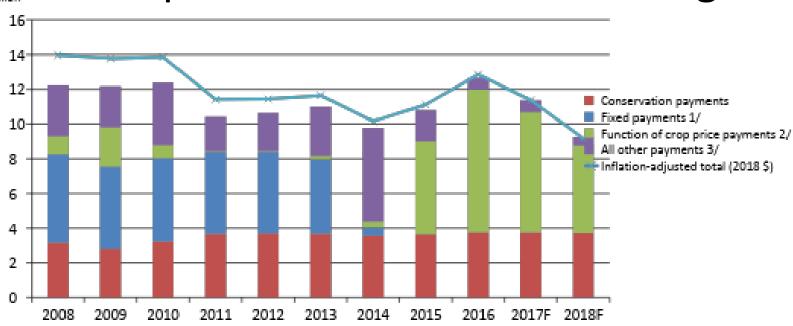

## Total farm program payments to farmers expected to continue declining

F= Forecast.

1/ Direct payments are through 2013 and cotton transition payments in 2014 whereby payment rates are fixed by legislation.

2/ Counter-cyclical payments, average crop revenue election (ACRE) payments, loan deficiency payments, marketing loan gains, certificate exchange gains, Price Loss Coverage(PLC), and Agricultural Risk Coverage (ARC) in which commodity payment rates vary with market prices.

3/ All other payments include disaster relief payments, tobacco transition payments, and dairy program payments.

Source: FSA, NRCS, and CCC.

Data as of February 7, 2018