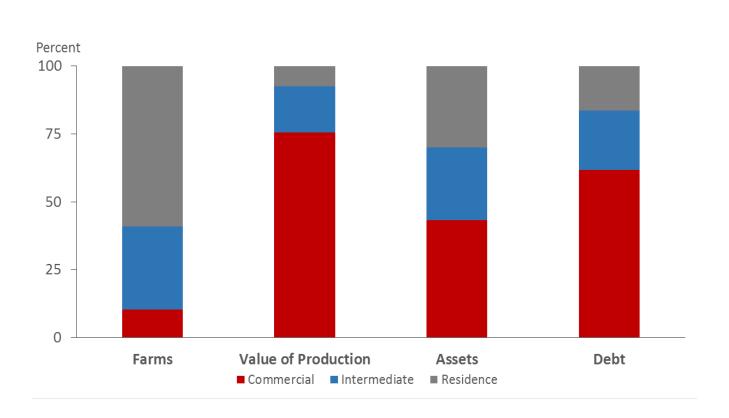

### "Farm businesses" include operations with most production, assets, and debt

Farm businesses include intermediate and commercial farms and are approximately 820,000 farm operations out of roughly 2 million farms in the U.S.

ERS uses ARMS to classify the sector into a typology of farms that are residences (retired or nonfarm primary occupation, GCFI less than \$350K), intermediate (primary occupation is farming, GCFI less than \$350K), and commercial farms (GCFI of \$350K or more, plus nonfamily farms)

Source: USDA, Agricultural Resource Management Survey (ARMS), 2016

GCFI = gross cash farm income (before expenses)