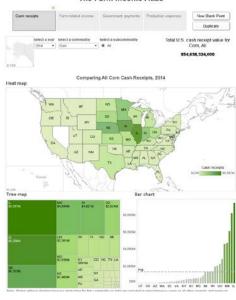

#### Many Ways to Explore the Data

Visualizations let you dive into the financials of the farm sector