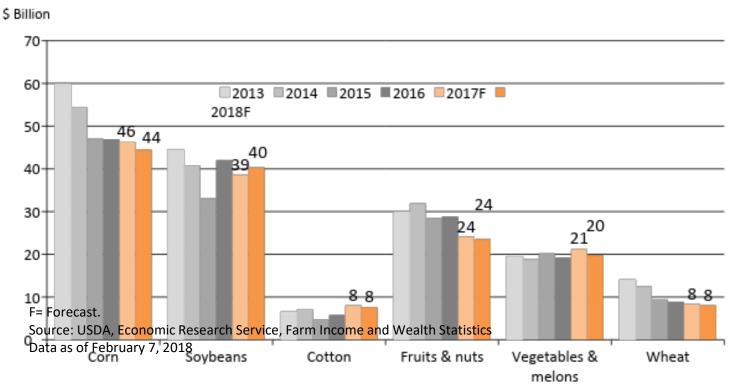

## Lower crop cash receipt forecast largely reflects lower prices

exceptions:
soybeans,
higher
quantities sold
off-set lower
prices;
wheat lower
quantities sold
off-set higher
prices.