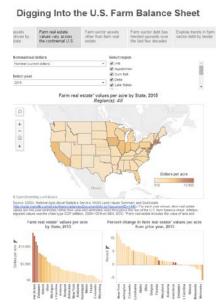

# 2018 balance sheet forecast relatively unchanged from 2017

Overall debt forecast to fall 0.8% (inflation adjusted), with decreases in both real estate and non-real estate debt.

Value of farm sector assets forecast to decline by 0.2% (inflation adjusted), following a 8.2% decrease in farm sector inventories.

Farm equity to fall 0.1%.

F= Forecast. Values are adjusted using the chain-type GDP deflator, 2018=100 Source: USDA, Economic Research Service, Farm Income and Wealth Statistics Data as of February 7, 2018.

#### Many Ways to Explore the Data

Visualizations let you dive into the financials of the farm sector