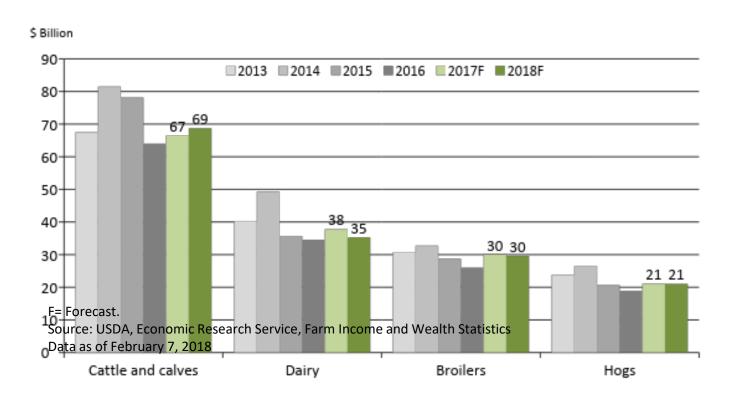

# Animal/animal product cash receipts steady despite drop in dairy

Overall, livestock prices expected to decline.

For cattle, increase in quantities sold to more than offset expected drop in prices.