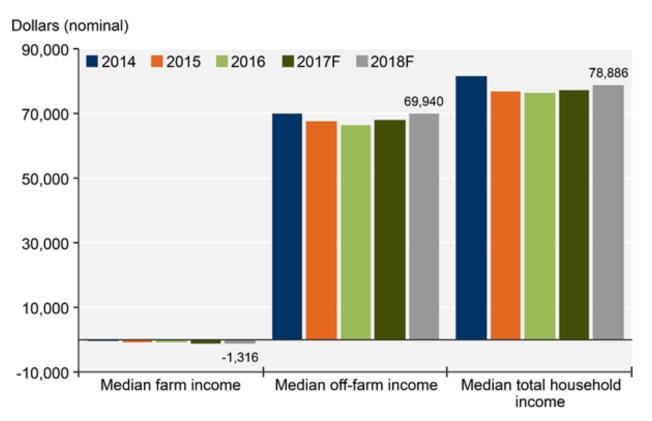

### Median income of farm households income expected to remain level in 2018

Note: F = forecast.
Source: USDA, Economic Research Service and National Agricultural Statistics Service,
Agricultural Resource Management Survey. Forecast as of February 7, 2018.

Despite losses at the sector level, farm households as a whole have had relatively steady incomes at the median since 2014.

In 2018, median household income relatively flat from 2017, up 3.5% from 2016.