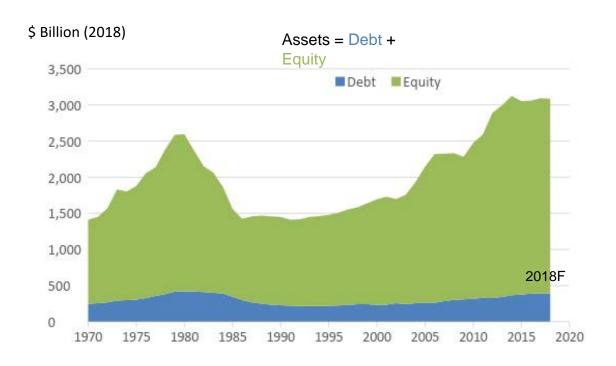

# 2018 balance sheet forecast relatively unchanged from 2017

Overall debt forecast to fall 0.8% (inflation adjusted), with decreases in both real estate and non-real estate debt.

Value of farm sector assets forecast to decline by 0.2% (inflation adjusted), following a 8.2% decrease in farm sector inventories.

Farm equity to fall 0.1%.

F= Forecast. Values are adjusted using the chain-type GDP deflator, 2018=100 Source: USDA, Economic Research Service, Farm Income and Wealth Statistics Data as of February 7, 2018.