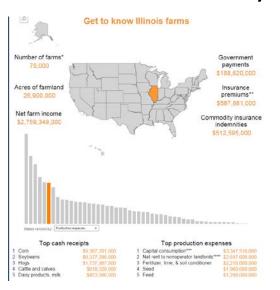

### Farm Sector Overview

2+
million farms

820+

thousand farm businesses

6+

million people living in farm households

Source: Farm Income and Wealth Statistics Data Product & Census of Agriculture

### **Summary and Outline**

- Net cash farm income for 2018 is forecast at \$91.9 billion (down 5.1 percent relative to 2017, in nominal dollars). Net farm income, a broader measure of profits, is forecast at \$59.5 billion (down 6.7 percent).
- The value of agricultural sector production is forecast to be relatively unchanged from 2017 as a \$2.0 billion (0.5 percent) decline in cash receipts is expected to be off-set by a \$1.8 billion (22.5 percent) increase in commodity insurance indemnities.
- Government payments are projected to fall \$2.1 billion (18.6 percent) in 2018.
- Total production expenses are forecast to be relatively flat in 2018, increasing \$3.5 billion (1 percent) and remaining relatively stable across 2016-2018.
- Farm sector assets and debt are both forecast to be largely unchanged from 2017, with overall equity rising by 1.6 percent.
- Median farm household income is forecast to be relatively unchanged from 2017 at \$78,886 in 2018, but up 3.5 percent from its 2016 level.

#### Many Ways to Explore the Data

Visualizations let you dive into the financials of the farm sector