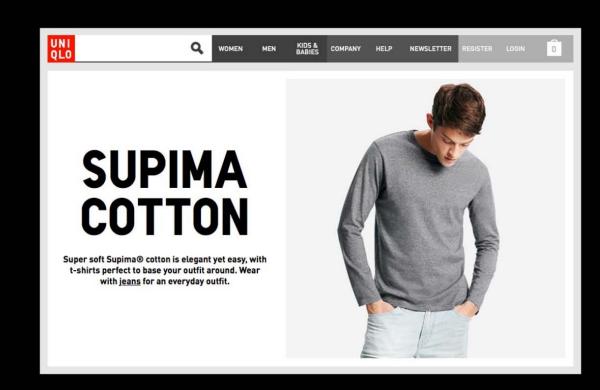

## ONE OF THE WORLD'S FINEST COTTONS

Supima® cottons is exceptionally soft, strong and holds colour more than any other cotton. This is because the fibres of Supima® cotton are longer than that of regular cotton. The longer fibres of Supima makes it much more resistant to pilling.

Grown only in the US, Supima® is an exclusive cotton which accounts for approximately 3% of all cotton grown in the United States. Here at UNIQLO, we use Supima® for select items within our basic ranges - from short sleeve T-shirts and vests for women to boxers and socks for men; enabling man and woman to experience the softness of Supima every day.

Our men's Supima® range of t-shirts are the perfect base to build your outfit around, wear with <u>jeans</u> or <u>sweat bottoms</u> for an everyday outfit. A selection of our socks and underwear also feature Supima® for all day, everyday comfort.