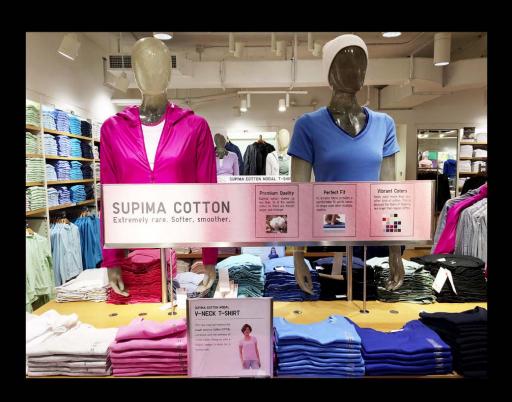

#### WHY SUPIMA IS SUPERIOR

#### IT'S SOFTER

Supima's extra long fibers create a naturally softer, finer fabric than standard cotton. These fabrics are more lustrous to the eye and more luxurious to the touch.

#### IT'S STRONGER

Supima's longer fibers allow it to be spun tighter, creating finer yarns. Finer yarns can be woven tighter, creating a more durable fabric that's less prone to pilling.

#### IT'S MORE COLORFUL

Supima's fiber density allows it to absorb dyes more evenly, creating richer, more saturated color that stays bright and vibrant longer.

## ONE OF THE WORLD'S FINEST COTTONS

Supima® cottons is exceptionally soft, strong and holds colour more than any other cotton. This is because the fibres of Supima® cotton are longer than that of regular cotton. The longer fibres of Supima makes it much more resistant to pilling.