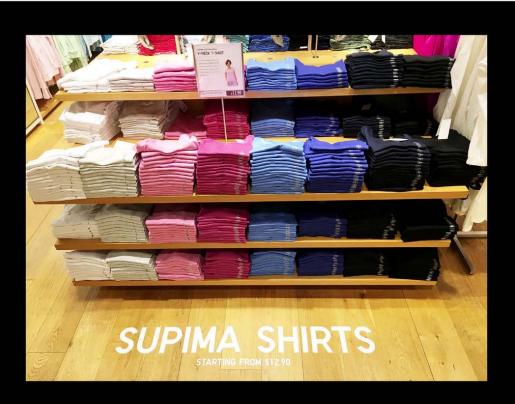

Grown only in the US, Supima® is an exclusive cotton which accounts for approximately 3% of all cotton grown in the United States. Here at UNIQLO, we use Supima® for select items within our basic ranges - from short sleeve T-shirts and vests for women to boxers and socks for men; enabling man and woman to experience the softness of Supima every day.

Our men's Supima® range of t-shirts are the perfect base to build your outfit around, wear with <u>jeans</u> or <u>sweat bottoms</u> for an everyday outfit. A selection of our socks and underwear also feature Supima® for all day, everyday comfort.