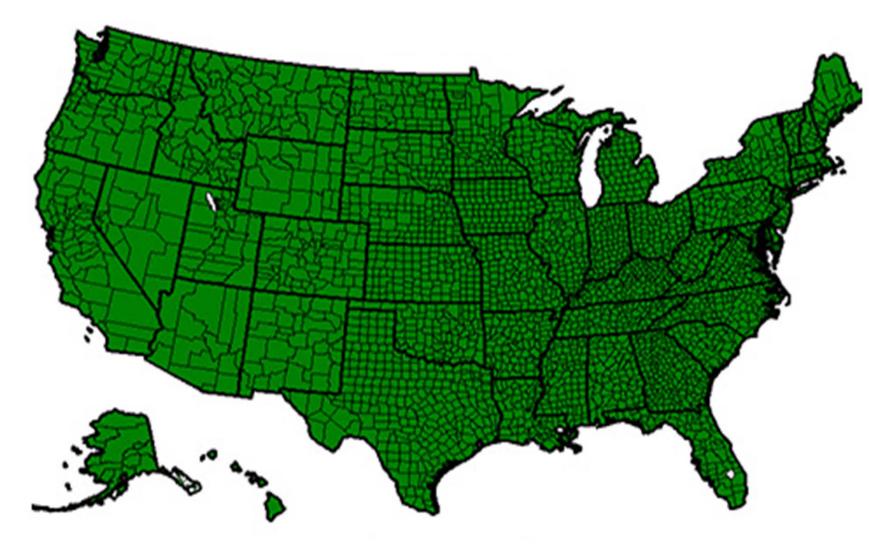

#### WFRP 2015 Policies/Liability

1,130Policies

- \$1.1B
  Liability
- 80% in WA, ID & OR

#### WFRP 2016 Policies/Liability

2,148Policies

- \$2.4B
  Liability
- 54% in WA, ID & OR

As of February 2017