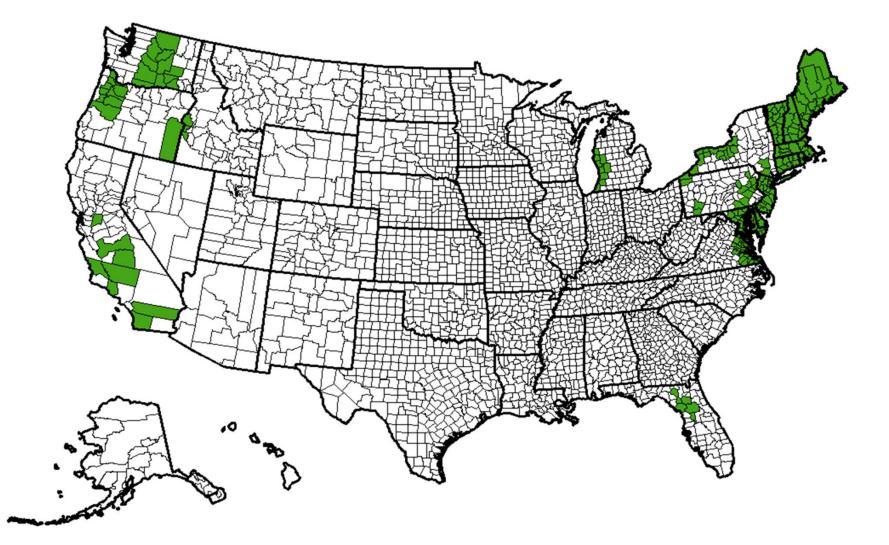

#### **Expansion of WFRP**

#### WFRP 2015 Policies/Liability

1,130Policies

- \$1.1B
  Liability
- 80% in WA, ID & OR

#### WFRP 2016 Policies/Liability

2,148Policies

- \$2.4B
  Liability
- 54% in WA, ID & OR

As of February 2017