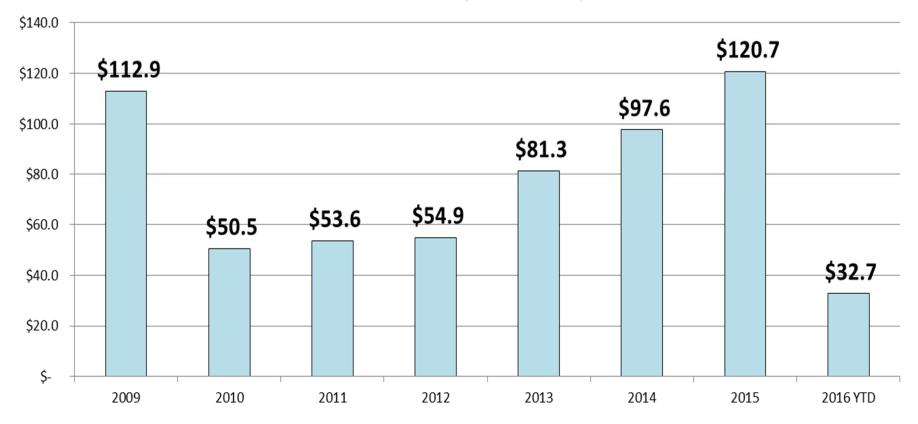

#### Northwest FCS Claim Payment History

**Claims Paid (in millions)** 

As of February 2017

Northwest Farm Credit Services