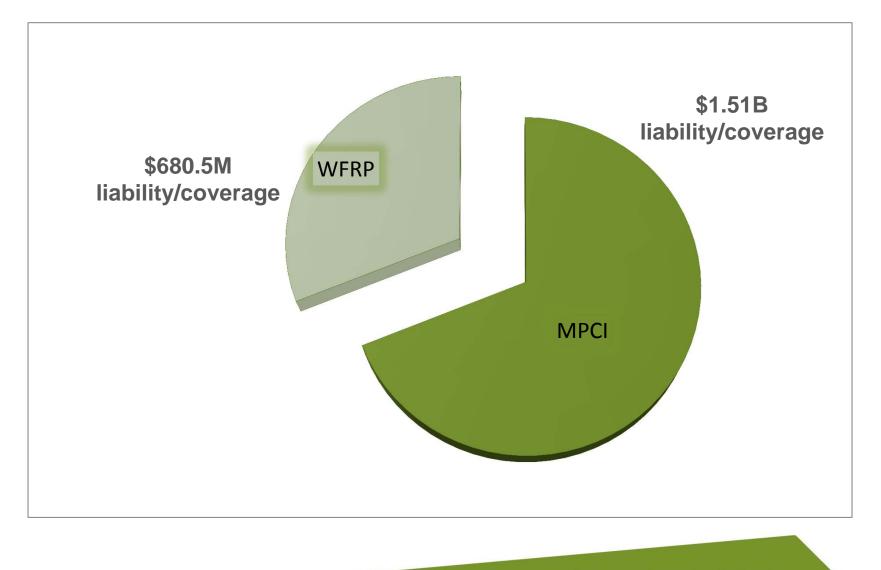

#### **Northwest FCS Portfolio**

Northwest Farm Credit Services

#### **Crop Insurance Mitigating Lending Risk**

- Crop insurance collateral
- Indemnities can be assigned
- Policies require good farming practices

#### Northwest FCS Claim Payment History

**Claims Paid (in millions)** 

As of February 2017

Northwest Farm Credit Services