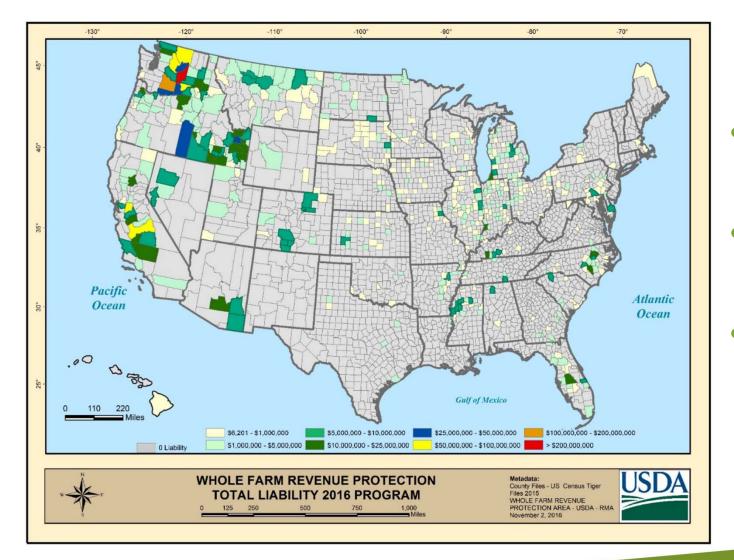

#### WFRP 2016 Policies/Liability

2,148Policies

- \$2.4B
  Liability
- 54% in WA, ID & OR

As of February 2017