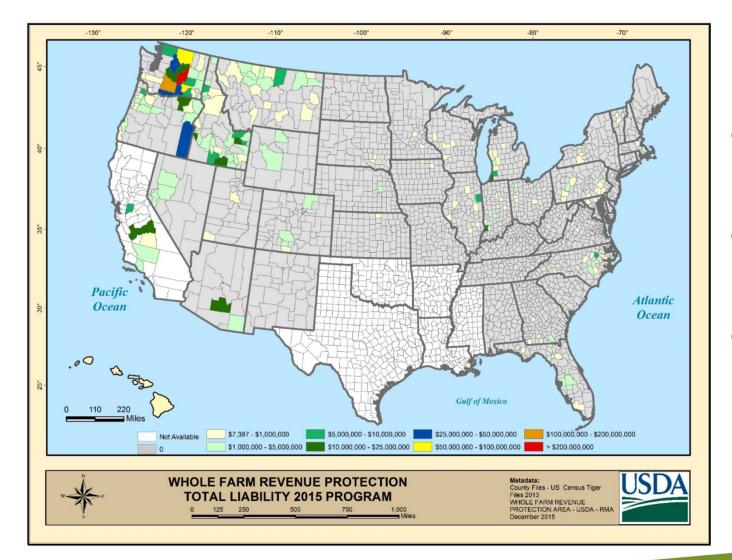

#### WFRP 2015 Policies/Liability

1,130Policies

- \$1.1B
  Liability
- 80% in WA, ID & OR