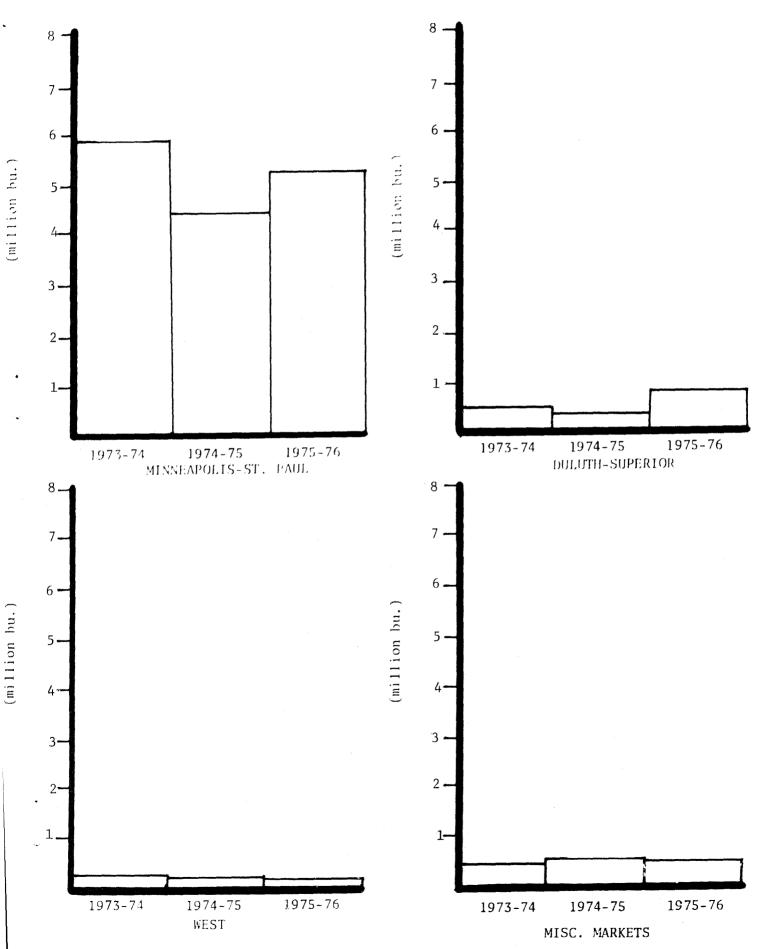

## NORTH DAKOTA DURUM SHIPMENTS BY DESTINATION

| DESTINATION           | 1973-74  | 1974-75 | 1975-76 |
|-----------------------|----------|---------|---------|
|                       | (thousar | nd bu.) |         |
| MINNEAPOLIS-ST. PAUL  | 14,145   | 19,455  | 14,905  |
| DULUTH-SUPERIOR       | 37,686   | 40,728  | 51,553  |
| WEST                  | 2,132    | 847     | 434     |
| MISCELLANEOUS MARKETS | 6,794    | 7,751   | 7,925   |

## NORTH DAKOTA DURUM SHIPMENTS BY DESTINATION

.

NORTH DAKOTA DURUM SHIPMENTS BY DESTINATION