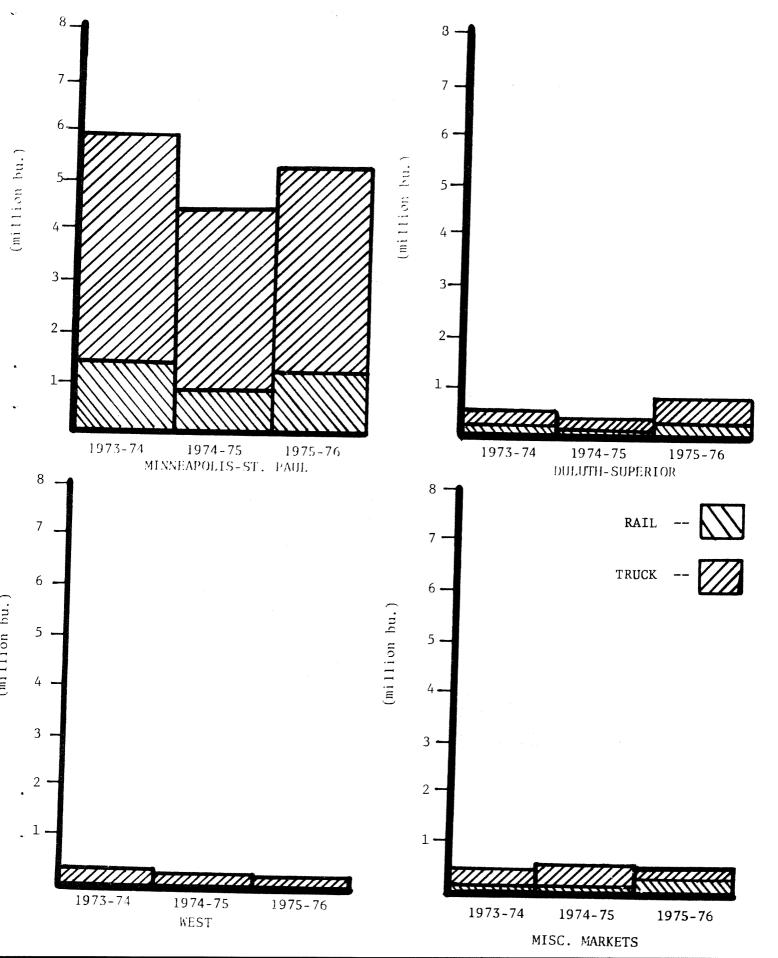

#### NORTH DAKOTA DURUM SHIPMENTS BY RAIL AND TRUCK AND DESTINATION

#### NORTH DAKOTA DURUM SHIPMENTS BY RAIL AND TRUCK AND DESTINATION

|                 | 1973   | 3-74  | 1974      | -75      | 1975   | -76   |
|-----------------|--------|-------|-----------|----------|--------|-------|
| DESTINATION     | RAIL   | TRUCK | RAIL      | TRUCK    | RAIL   | TRUCK |
|                 |        | (thou | sand bu.) | <u> </u> |        |       |
| MINNST. PAUL    | 12,897 | 1,248 | 18,489    | 966      | 12,790 | 2,115 |
|                 | (91%)  | (9%)  | (95%)     | (5%)     | (86%)  | (14%) |
| DULUTH-SUPERIOR | 33,459 | 4,227 | 35,770    | 4,957    | 42,620 | 8,933 |
|                 | (89%)  | (11%) | (88%)     | (12%)    | (83%)  | (17%) |
| WEST            | 1,867  | 265   | 608       | 239      | 263    | 171   |
|                 | (88%)  | (12%) | (72%)     | (28%)    | (61%)  | (39%) |
| MISC. MARKETS   | 5,031  | 1,763 | 7,505     | 246      | 7,184  | 741   |
|                 | (74%)  | (26%) | (97%)     | (3%)     | (91%)  | (9%)  |

NORTH DAKOTA DURUM SHIPMENTS BY RAIL AND TRUCK AND DESTINATION

.

NORTH DAKOTA DURUM SHIPMENTS BY ORIGIN (CROP REPORTING DISTRICT)