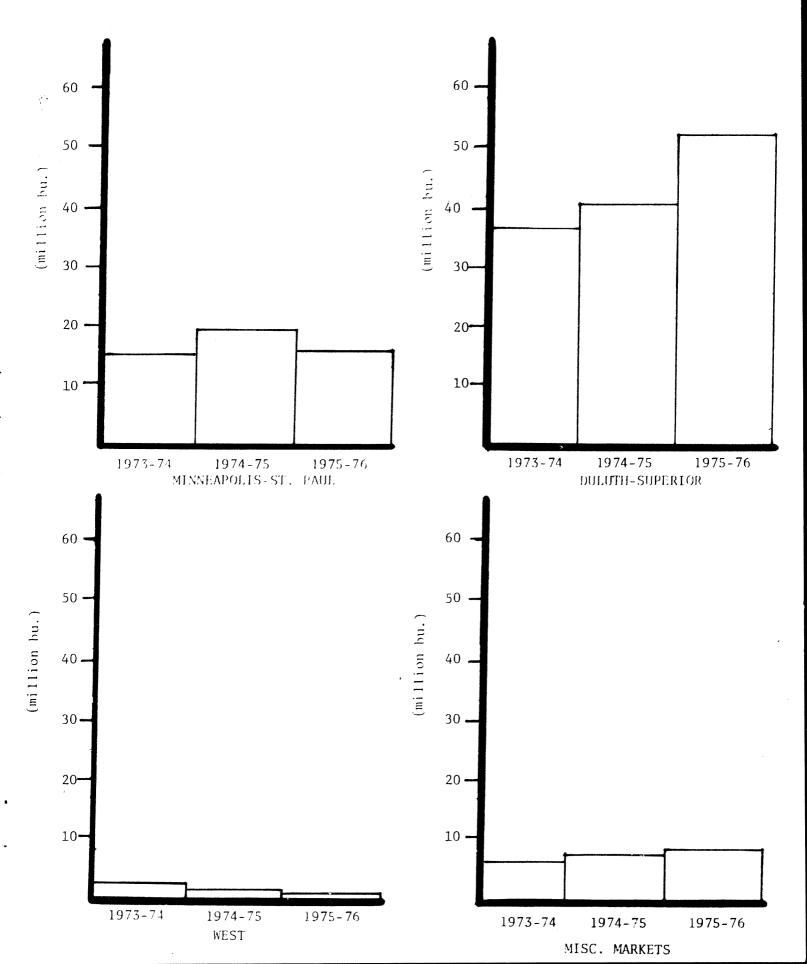

| DESTINATION           | 1973-74   | 1974-75 | 1975-76 |
|-----------------------|-----------|---------|---------|
|                       | (thousand | bu.)    |         |
| MINNEAPOLIS-ST. PAUL  | 42,962    | 35,485  | 32,855  |
| DULUTH-SUPERIOR       | 80,462    | 54,419  | 74,467  |
| WEST                  | 39,295    | 17,713  | 17,788  |
| MISCELLANEOUS MARKETS | 20,847    | 15,317  | 14,253  |
|                       |           |         |         |