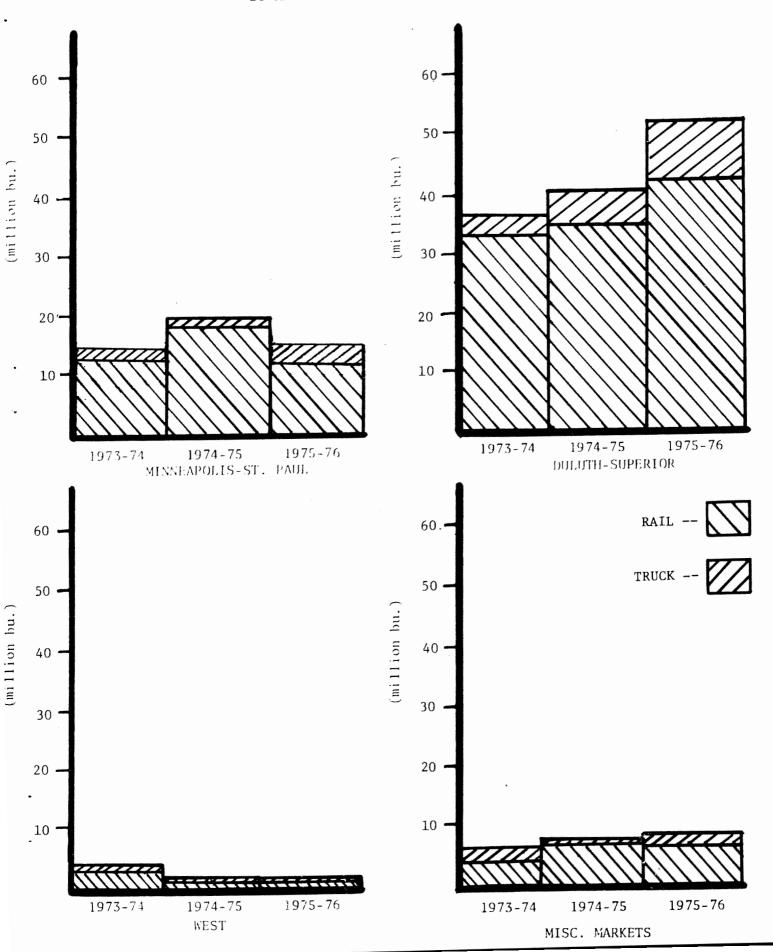

|                 | 1973   | 3-74   | 1974      | 1975-  | 1975-76 |         |
|-----------------|--------|--------|-----------|--------|---------|---------|
| DESTINATION     | RAIL   | TRUCK  | RAIL      | TRUCK  | RAIL    | TRUCK   |
|                 |        | (thou  | sand bu.) |        |         | <u></u> |
|                 |        |        |           |        |         |         |
| MINNST. PAUL    | 27,760 | 15,202 | 25,518    | 9,967  | 21,832  | 11,023  |
|                 | (65%)  | (35%)  | (72%)     | (28%)  | (66%)   | (34%)   |
| DULUTH-SUPERIOR | 57,777 | 22,685 | 44,216    | 10,203 | 54,310  | 20,157  |
|                 | (72%)  | (28%)  | (81%)     | (19%)  | (73%)   | (27%)   |
| WEST            | 38,032 | 1,263  | 15,566    | 2,147  | 14,261  | 3,527   |
|                 | (97%)  | (3%)   | (88%)     | (12%)  | (80%)   | (20%)   |
| MISC. MARKETS   | 17,759 | 3,088  | 12,184    | 3,132  | 11,421  | 2,832   |
|                 | (85%)  | (15%)  | (80%)     | (20%)  | (80%)   | (20%)   |
|                 |        |        |           |        |         |         |