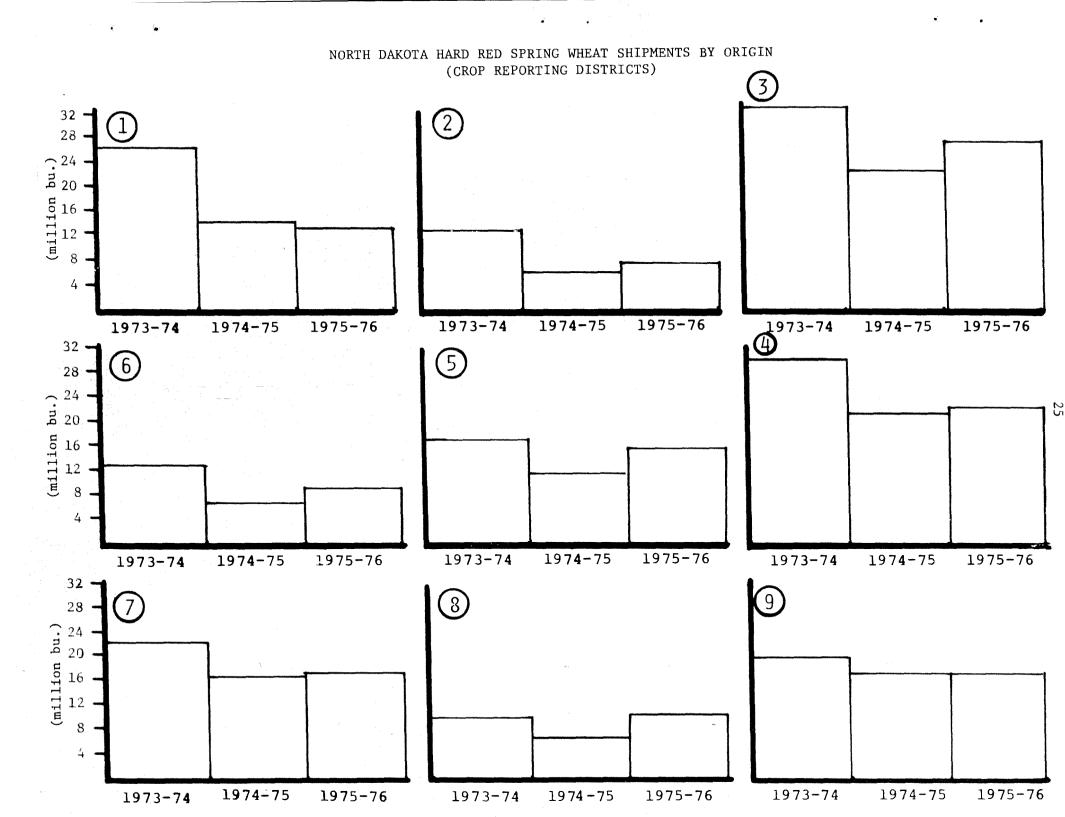

## NORTH DAKOTA HARD RED SPRING WHEAT SHIPMENTS BY RAIL AND TRUCK AND DESTINATION

21

NORTH DAKOTA HARD RED SPRING WHEAT SHIPMENTS BY RAIL AND TRUCK AND DESTINATION

NORTH DAKOTA HARD RED SPRING WHEAT SHIPMENTS BY ORIGIN (CROP REPORTING DISTRICT)

## NORTH DAKOTA HARD RED SPRING WHEAT SHIPMENTS BY ORIGIN (CROP REPORTING DISTRICT)

| CROP REPORTING                                                                                                                                                                                                                                                                                                                                                                                                                                                                                                                                                                                                                                                                                                                                                                                                                                                                                                                                                                                                                                                                                                                                                                                                                                                                                                                                                                                                                                                                                                                                                                                                                                                                                                                                                                                                                                                                                                                                                                                                                                                                                                                 |               |         |         |
|--------------------------------------------------------------------------------------------------------------------------------------------------------------------------------------------------------------------------------------------------------------------------------------------------------------------------------------------------------------------------------------------------------------------------------------------------------------------------------------------------------------------------------------------------------------------------------------------------------------------------------------------------------------------------------------------------------------------------------------------------------------------------------------------------------------------------------------------------------------------------------------------------------------------------------------------------------------------------------------------------------------------------------------------------------------------------------------------------------------------------------------------------------------------------------------------------------------------------------------------------------------------------------------------------------------------------------------------------------------------------------------------------------------------------------------------------------------------------------------------------------------------------------------------------------------------------------------------------------------------------------------------------------------------------------------------------------------------------------------------------------------------------------------------------------------------------------------------------------------------------------------------------------------------------------------------------------------------------------------------------------------------------------------------------------------------------------------------------------------------------------|---------------|---------|---------|
| DISTRICT                                                                                                                                                                                                                                                                                                                                                                                                                                                                                                                                                                                                                                                                                                                                                                                                                                                                                                                                                                                                                                                                                                                                                                                                                                                                                                                                                                                                                                                                                                                                                                                                                                                                                                                                                                                                                                                                                                                                                                                                                                                                                                                       | 1973-74       | 1974-75 | 1975-76 |
|                                                                                                                                                                                                                                                                                                                                                                                                                                                                                                                                                                                                                                                                                                                                                                                                                                                                                                                                                                                                                                                                                                                                                                                                                                                                                                                                                                                                                                                                                                                                                                                                                                                                                                                                                                                                                                                                                                                                                                                                                                                                                                                                | (thousand bu. | )       |         |
| 1                                                                                                                                                                                                                                                                                                                                                                                                                                                                                                                                                                                                                                                                                                                                                                                                                                                                                                                                                                                                                                                                                                                                                                                                                                                                                                                                                                                                                                                                                                                                                                                                                                                                                                                                                                                                                                                                                                                                                                                                                                                                                                                              | 26,866        | 14,472  | 13,179  |
| 2                                                                                                                                                                                                                                                                                                                                                                                                                                                                                                                                                                                                                                                                                                                                                                                                                                                                                                                                                                                                                                                                                                                                                                                                                                                                                                                                                                                                                                                                                                                                                                                                                                                                                                                                                                                                                                                                                                                                                                                                                                                                                                                              | 12,282        | 6,279   | 7,872   |
| 3<br>2<br>2<br>2<br>2<br>2<br>2<br>2<br>2<br>2<br>2<br>2<br>2<br>2<br>2<br>3                                                                                                                                                                                                                                                                                                                                                                                                                                                                                                                                                                                                                                                                                                                                                                                                                                                                                                                                                                                                                                                                                                                                                                                                                                                                                                                                                                                                                                                                                                                                                                                                                                                                                                                                                                                                                                                                                                                                                                                                                                                   | 32,677        | 22,893  | 27,698  |
| <b>4</b>                                                                                                                                                                                                                                                                                                                                                                                                                                                                                                                                                                                                                                                                                                                                                                                                                                                                                                                                                                                                                                                                                                                                                                                                                                                                                                                                                                                                                                                                                                                                                                                                                                                                                                                                                                                                                                                                                                                                                                                                                                                                                                                       | 12,687        | 6,955   | 8,821   |
| 5                                                                                                                                                                                                                                                                                                                                                                                                                                                                                                                                                                                                                                                                                                                                                                                                                                                                                                                                                                                                                                                                                                                                                                                                                                                                                                                                                                                                                                                                                                                                                                                                                                                                                                                                                                                                                                                                                                                                                                                                                                                                                                                              | 16,569        | 11,473  | 15,695  |
| 6                                                                                                                                                                                                                                                                                                                                                                                                                                                                                                                                                                                                                                                                                                                                                                                                                                                                                                                                                                                                                                                                                                                                                                                                                                                                                                                                                                                                                                                                                                                                                                                                                                                                                                                                                                                                                                                                                                                                                                                                                                                                                                                              | 30,288        | 21,393  | 22,962  |
| 7                                                                                                                                                                                                                                                                                                                                                                                                                                                                                                                                                                                                                                                                                                                                                                                                                                                                                                                                                                                                                                                                                                                                                                                                                                                                                                                                                                                                                                                                                                                                                                                                                                                                                                                                                                                                                                                                                                                                                                                                                                                                                                                              | 22,596        | 16,138  | 16,422  |
| 8                                                                                                                                                                                                                                                                                                                                                                                                                                                                                                                                                                                                                                                                                                                                                                                                                                                                                                                                                                                                                                                                                                                                                                                                                                                                                                                                                                                                                                                                                                                                                                                                                                                                                                                                                                                                                                                                                                                                                                                                                                                                                                                              | 9,911         | 6,609   | 9,993   |
| 9                                                                                                                                                                                                                                                                                                                                                                                                                                                                                                                                                                                                                                                                                                                                                                                                                                                                                                                                                                                                                                                                                                                                                                                                                                                                                                                                                                                                                                                                                                                                                                                                                                                                                                                                                                                                                                                                                                                                                                                                                                                                                                                              | 19,693        | 16,720  | 16,720  |
| e e la construcción de la constr |               |         |         |