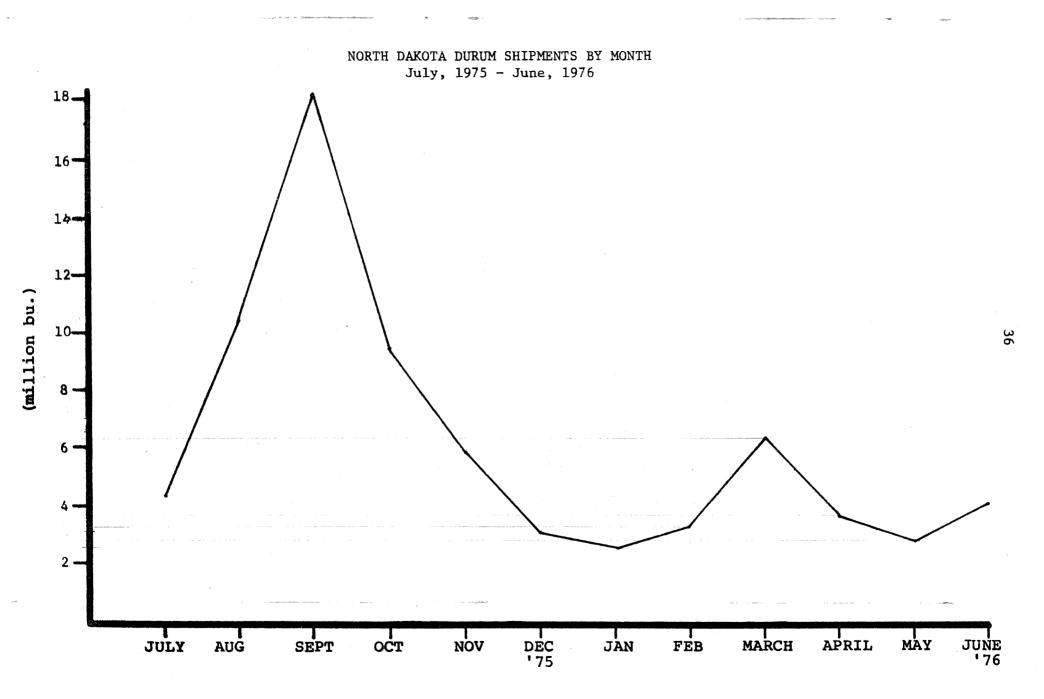

Origin of shipment: The nine crop reporting districts in North Dakota (Figure 1).

Time of shipment: By month, from July, 1975 to June, 1976.

<u>Commodity shipped</u>: Hard red spring wheat, durum, barley, oats, rye and flax.