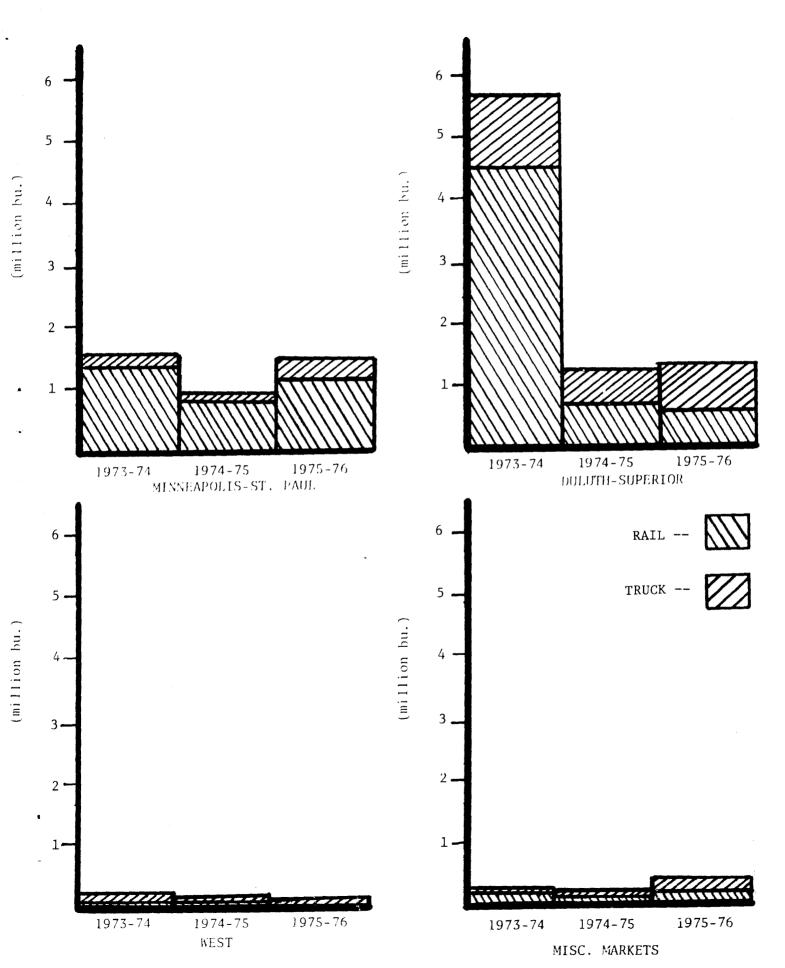

#### NORTH DAKOTA OATS SHIPMENTS BY DESTINATION

| DESTINATION           | 1973-74       | 1974-75 | 1975-76 |
|-----------------------|---------------|---------|---------|
|                       | (thousand bu. | )       |         |
| MINNEAPOLIS-ST. PAUL  | 17,362        | 10,439  | 8,779   |
| DULUTH-SUPERIOP       | 14,202        | 3,752   | 3,531   |
| WEST                  | 6,086         | 3,446   | 1,458   |
| MISCELLANEOUS MARKETS | 3,870         | 1,825   | 1,334   |
|                       |               |         |         |

#### NORTH DAKOTA OATS SHIPMENTS BY DESTINATION

NORTH DAKOTA OATS SHIPMENTS BY DESTINATION

NORTH DAKOTA OATS SHIPMENTS BY RAIL AND TRUCK AND DESTINATION

### NORTH DAKOTA OATS SHIPMENTS BY RAIL AND TRUCK AND DESTINATION

|                 | 1973                                  | 3-74  | 197       | 4-75  | 197   | 5-76  |
|-----------------|---------------------------------------|-------|-----------|-------|-------|-------|
| DESTINATION     | RAIL                                  | TRUCK | RAIL      | TRUCK | RAIL  | TRUCK |
|                 | · · · · · · · · · · · · · · · · · · · | (thou | sand bu.) |       |       | ,     |
| MINNST. PAUL    | 13,306                                | 4,056 | 8,148     | 2,291 | 7,300 | 1,479 |
|                 | (77%)                                 | (23%) | (78%)     | (22%) | (83%) | (17%) |
| DULUTH-SUPERIOR | 7,189                                 | 6,831 | 1,373     | 2,199 | 1,442 | 2,090 |
|                 | (51%)                                 | (49%) | (38%)     | (62%) | (41%) | (59%) |
| WEST            | 2,754                                 | 3,332 | 319       | 3,127 | 92    | 1,366 |
|                 | (45%)                                 | (55%) | (9%)      | (91%) | (6%)  | (94%) |
| MISC. MARKETS   | 1,114                                 | 2,756 | 316       | 1,509 | 304   | 1,031 |
|                 | (29%)                                 | (71%) | (17%)     | (83%) | (23%) | (77%) |

NORTH DAKOTA OATS SHIPMENTS BY RAIL AND TRUCK AND DESTINATION

NORTH DAKOTA OATS SHIPMENTS BY ORIGIN (CROP REPORTING DISTRICT)