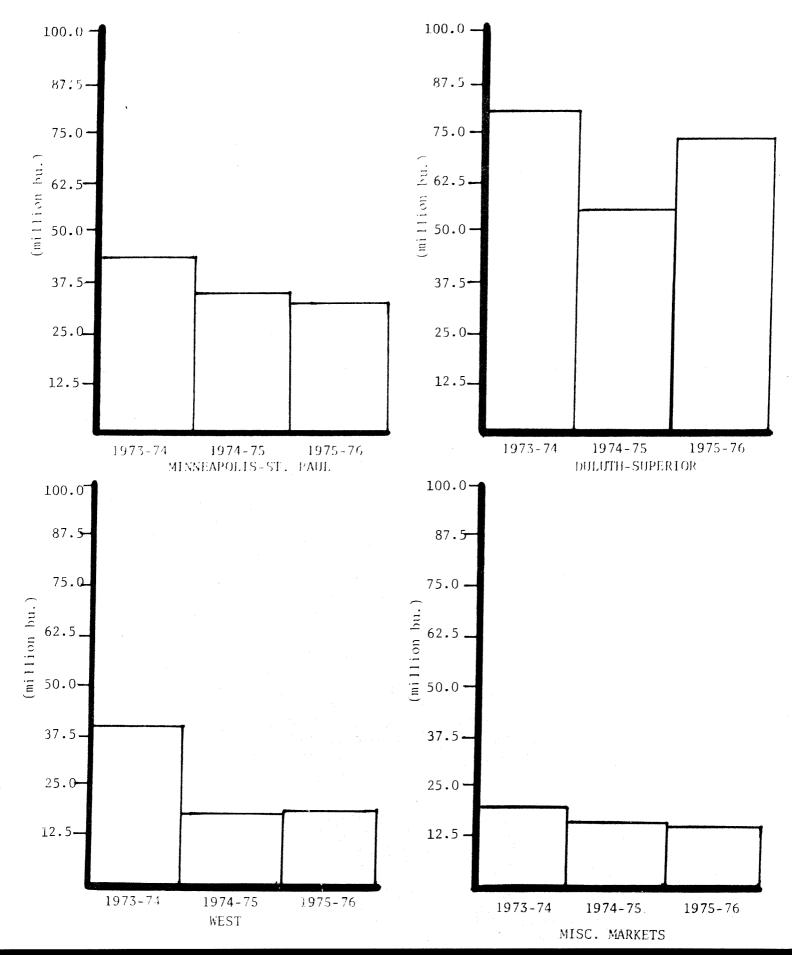

## NORTH DAKOTA DURUM SHIPMENTS BY DESTINATION

| DESTINATION           | 1973-74  | 1974-75 | 1975-76 |
|-----------------------|----------|---------|---------|
|                       | (thousar | nd bu.) |         |
| MINNEAPOLIS-ST. PAUL  | 14,145   | 19,455  | 14,905  |
| DULUTH-SUPERIOR       | 37,686   | 40,728  | 51,553  |
| WEST                  | 2,132    | 847     | 434     |
| MISCELLANEOUS MARKETS | 6,794    | 7,751   | 7,925   |

## NORTH DAKOTA DURUM SHIPMENTS BY DESTINATION

.

NORTH DAKOTA DURUM SHIPMENTS BY DESTINATION