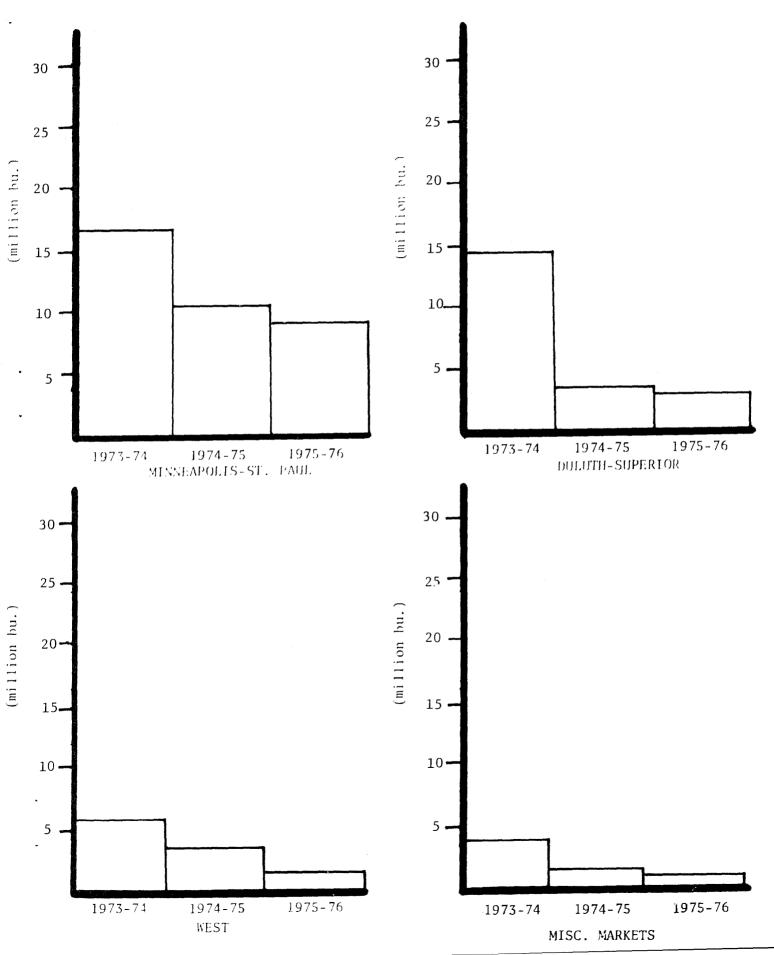

### NORTH DAKOTA BARLEY SHIPMENTS BY DESTINATION

| DESTINATION           | 1973-74   | 1974-75 | 1975-76 |
|-----------------------|-----------|---------|---------|
|                       | (thousand | bu.)    |         |
| MINNEAPOLIS-ST. PAUL  | 42,244    | 37,461  | 38,710  |
| DULUTH-SUPERIOR       | 26,659    | 9,204   | 12,346  |
| WEST                  | 9,858     | 1,652   | 893     |
| MISCELLANEOUS MARKETS | 12,977    | 8,360   | 4,405   |
|                       |           |         |         |

NORTH DAKOTA BARLEY SHIPMENTS BY DESTINATION

.

NORTH DAKOTA BARLEY SHIPMENTS BY RAIL AND TRUCK AND DESTINATION

40