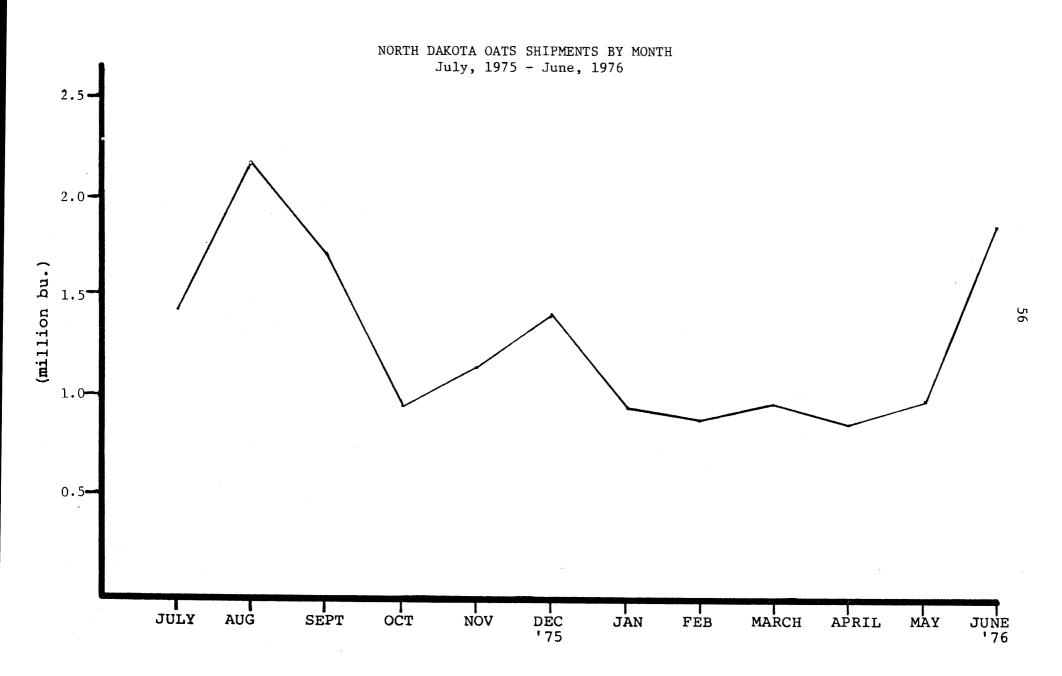

## TABLE OF CONTENTS (continued)

A

,

A

| NORTH | DAKOTA | OATS SHIPMENTS BY RAIL AND TRUCK AND DESTINATION   | 50 |
|-------|--------|----------------------------------------------------|----|
| NORTH | DAKOTA | OATS SHIPMENTS BY ORIGIN (CROP REPORTING DISTRICT) | 53 |
| NORTH | DAKOTA | OATS SHIPMENTS BY MONTH (JULY, 1975 - JUNE, 1976)  | 56 |
| NORTH | DAKOTA | RYE SHIPMENTS BY DESTINATION                       | 57 |
| NORTH | DAKOTA | RYE SHIPMENTS BY RAIL AND TRUCK AND DESTINATION    | 60 |
| NORTH | DAKOTA | RYE SHIPMENTS BY ORIGIN (CROP REPORTING DISTRICT)  | 63 |
| NORTH | DAKOTA | RYE SHIPMENTS BY MONTH (JULY, 1975 - JUNE, 1976)   | 66 |
| NORTH | DAKOTA | FLAX SHIPMENTS BY DESTINATION                      | 67 |
| NORTH | DAKOTA | FLAX SHIPMENTS BY RAIL AND TRUCK AND DESTINATION   | 70 |
| NORTH | DAKOTA | FLAX SHIPMENTS BY ORIGIN (CROP REPORTING DISTRICT) | 73 |
| NORTH | DAKOTA | FLAX SHIPMENTS BY MONTH (JULY, 1975 - JUNE, 1976)  | 76 |