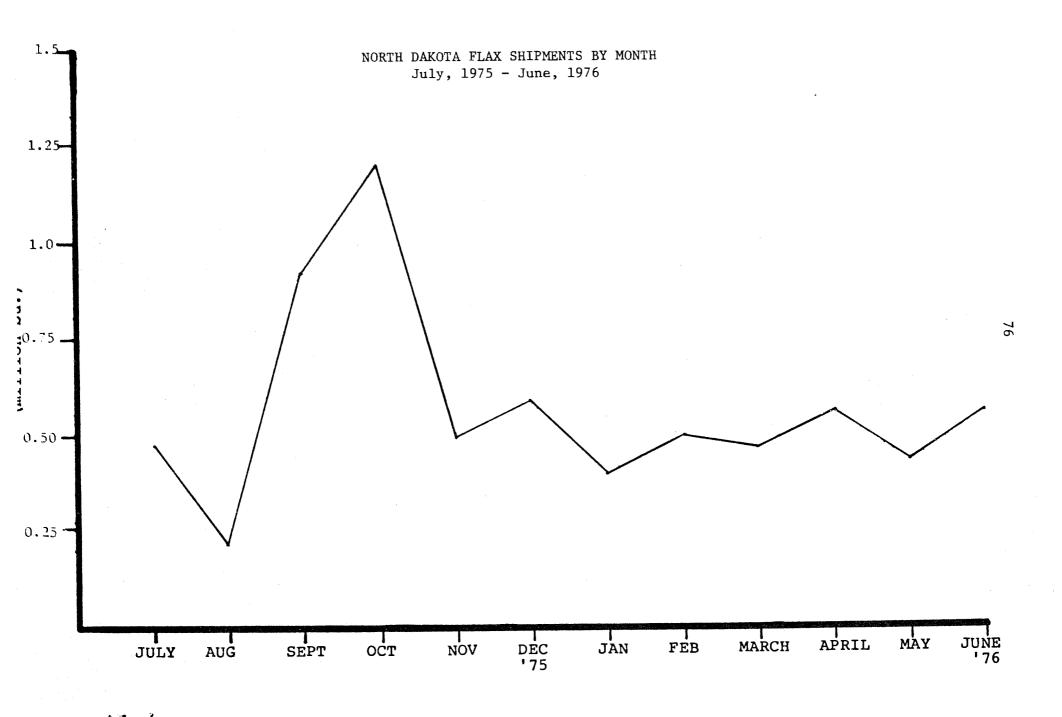

## TABLE OF CONTENTS (continued)

A

,

A

| NORTH | DAKOTA | OATS SHIPMENTS BY RAIL AND TRUCK AND DESTINATION   | 50 |
|-------|--------|----------------------------------------------------|----|
| NORTH | DAKOTA | OATS SHIPMENTS BY ORIGIN (CROP REPORTING DISTRICT) | 53 |
| NORTH | DAKOTA | OATS SHIPMENTS BY MONTH (JULY, 1975 - JUNE, 1976)  | 56 |
| NORTH | DAKOTA | RYE SHIPMENTS BY DESTINATION                       | 57 |
| NORTH | DAKOTA | RYE SHIPMENTS BY RAIL AND TRUCK AND DESTINATION    | 60 |
| NORTH | DAKOTA | RYE SHIPMENTS BY ORIGIN (CROP REPORTING DISTRICT)  | 63 |
| NORTH | DAKOTA | RYE SHIPMENTS BY MONTH (JULY, 1975 - JUNE, 1976)   | 66 |
| NORTH | DAKOTA | FLAX SHIPMENTS BY DESTINATION                      | 67 |
| NORTH | DAKOTA | FLAX SHIPMENTS BY RAIL AND TRUCK AND DESTINATION   | 70 |
| NORTH | DAKOTA | FLAX SHIPMENTS BY ORIGIN (CROP REPORTING DISTRICT) | 73 |
| NORTH | DAKOTA | FLAX SHIPMENTS BY MONTH (JULY, 1975 - JUNE, 1976)  | 76 |