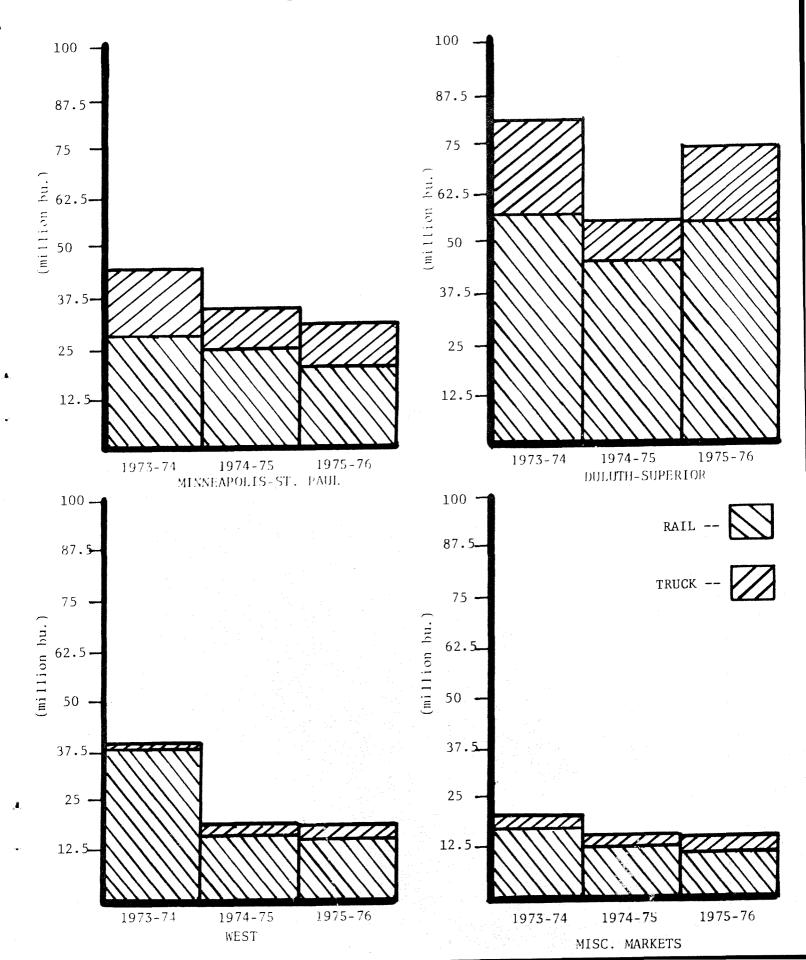

#### NORTH DAKOTA DURUM SHIPMENTS BY RAIL AND TRUCK AND DESTINATION

#### NORTH DAKOTA DURUM SHIPMENTS BY RAIL AND TRUCK AND DESTINATION

|                 | 1973   | 3-74  | 1974      | -75      | 1975   | -76   |
|-----------------|--------|-------|-----------|----------|--------|-------|
| DESTINATION     | RAIL   | TRUCK | RAIL      | TRUCK    | RAIL   | TRUCK |
|                 |        | (thou | sand bu.) | <u> </u> |        |       |
| MINNST. PAUL    | 12,897 | 1,248 | 18,489    | 966      | 12,790 | 2,115 |
|                 | (91%)  | (9%)  | (95%)     | (5%)     | (86%)  | (14%) |
| DULUTH-SUPERIOR | 33,459 | 4,227 | 35,770    | 4,957    | 42,620 | 8,933 |
|                 | (89%)  | (11%) | (88%)     | (12%)    | (83%)  | (17%) |
| WEST            | 1,867  | 265   | 608       | 239      | 263    | 171   |
|                 | (88%)  | (12%) | (72%)     | (28%)    | (61%)  | (39%) |
| MISC. MARKETS   | 5,031  | 1,763 | 7,505     | 246      | 7,184  | 741   |
|                 | (74%)  | (26%) | (97%)     | (3%)     | (91%)  | (9%)  |

NORTH DAKOTA DURUM SHIPMENTS BY RAIL AND TRUCK AND DESTINATION

.

NORTH DAKOTA DURUM SHIPMENTS BY ORIGIN (CROP REPORTING DISTRICT)