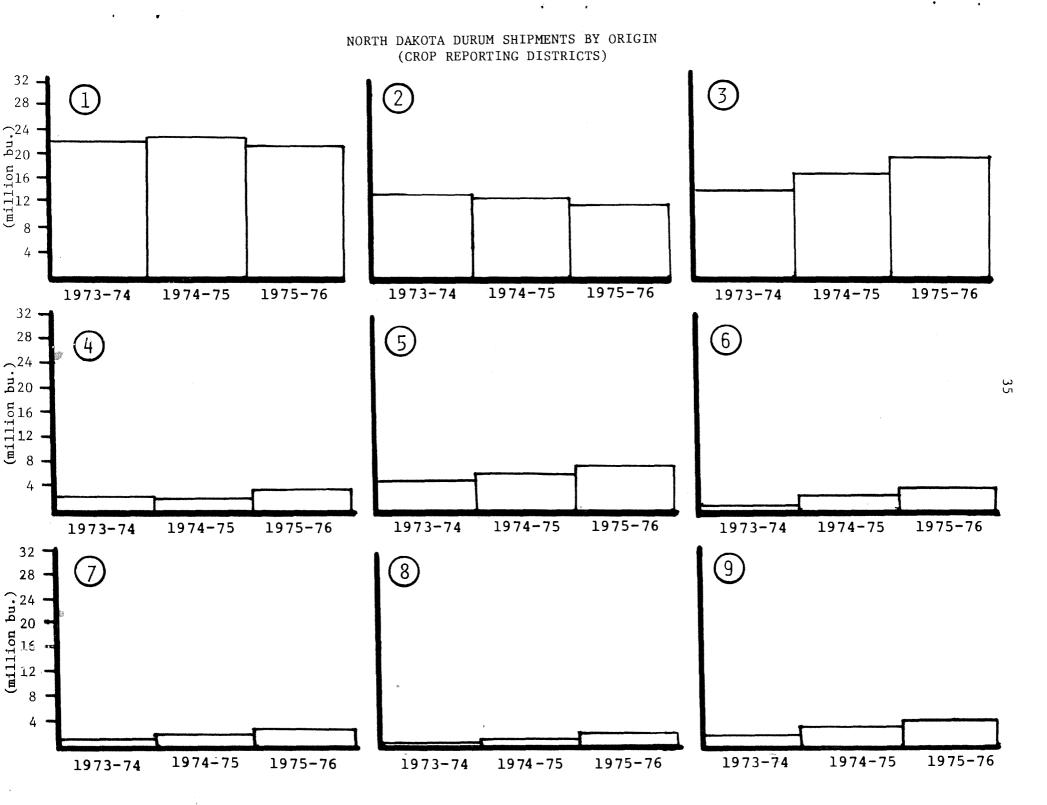

Origin of shipment: The nine crop reporting districts in North Dakota (Figure 1).

Time of shipment: By month, from July, 1975 to June, 1976.

<u>Commodity shipped</u>: Hard red spring wheat, durum, barley, oats, rye and flax.

### NORTH DAKOTA DURUM SHIPMENTS BY ORIGIN (CROP REPORTING DISTRICT)

| CROP REPORTING<br>DISTRICT | 1973-74   | 1974-75 | 1975-76 |
|----------------------------|-----------|---------|---------|
|                            | (thousand | l bu.)  |         |
| 1                          | 22,133    | 22,973  | 21,573  |
| 2                          | 12,910    | 12,685  | 11,404  |
| 3                          | 13,787    | 17,326  | 19,272  |
| 4                          | 2,829     | 2,717   | 3,696   |
| 5                          | 4,139     | 5,466   | 7,270   |
| 6                          | 1,192     | 2,555   | 3,558   |
| 7                          | 1,331     | 1,871   | 2,844   |
| 8                          | 444       | 543     | 1,331   |
| 9                          | 1,991     | 2,642   | 3,870   |
|                            |           |         |         |