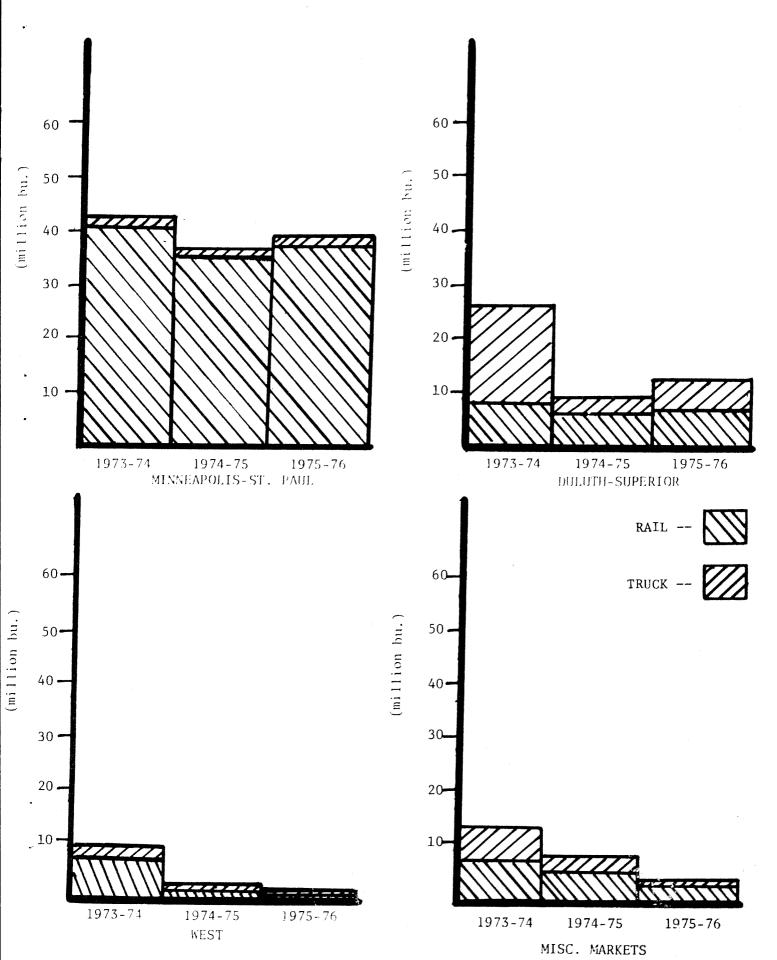

#### NORTH DAKOTA DURUM SHIPMENTS BY RAIL AND TRUCK AND DESTINATION

|                 | 1973   | 3-74  | 1974      | -75      | 1975   | -76   |
|-----------------|--------|-------|-----------|----------|--------|-------|
| DESTINATION     | RAIL   | TRUCK | RAIL      | TRUCK    | RAIL   | TRUCK |
|                 |        | (thou | sand bu.) | <u> </u> |        |       |
| MINNST. PAUL    | 12,897 | 1,248 | 18,489    | 966      | 12,790 | 2,115 |
|                 | (91%)  | (9%)  | (95%)     | (5%)     | (86%)  | (14%) |
| DULUTH-SUPERIOR | 33,459 | 4,227 | 35,770    | 4,957    | 42,620 | 8,933 |
|                 | (89%)  | (11%) | (88%)     | (12%)    | (83%)  | (17%) |
| WEST            | 1,867  | 265   | 608       | 239      | 263    | 171   |
|                 | (88%)  | (12%) | (72%)     | (28%)    | (61%)  | (39%) |
| MISC. MARKETS   | 5,031  | 1,763 | 7,505     | 246      | 7,184  | 741   |
|                 | (74%)  | (26%) | (97%)     | (3%)     | (91%)  | (9%)  |