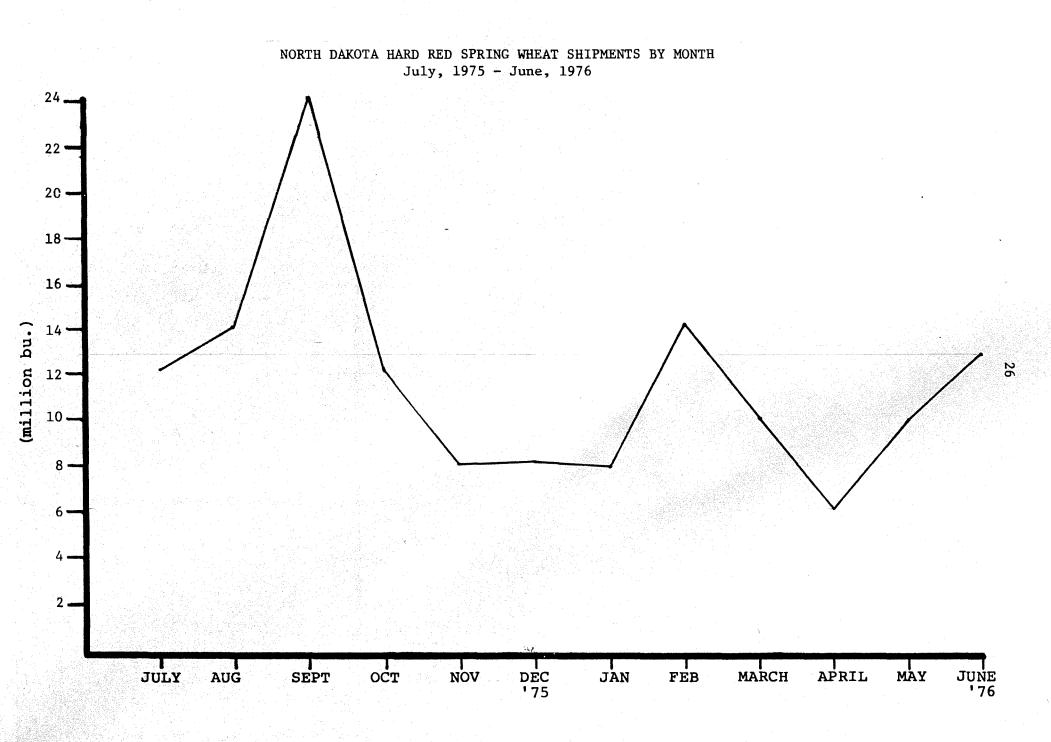

## NORTH DAKOTA HARD RED SPRING WHEAT SHIPMENTS BY DESTINATION

NORTH DAKOTA HARD RED SPRING WHEAT SHIPMENTS BY DESTINATION

NORTH DAKOTA HARD RED SPRING WHEAT SHIPMENTS BY RAIL AND TRUCK AND DESTINATION

20