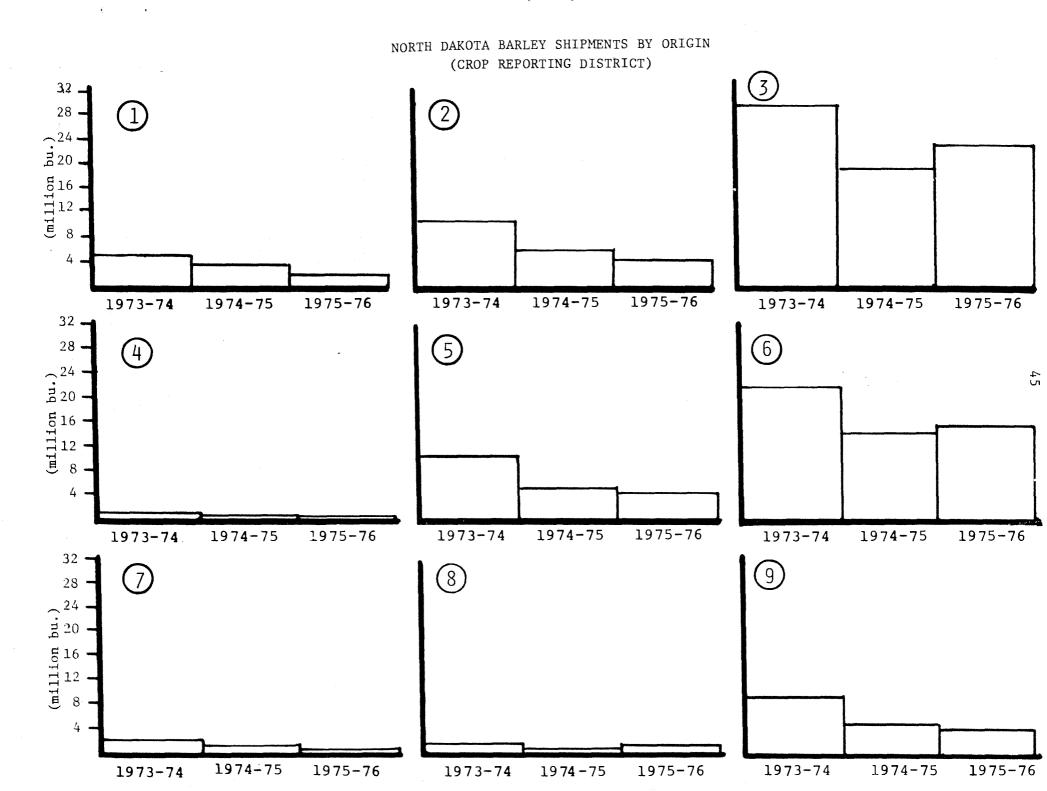

41

NORTH DAKOTA BARLEY SHIPMENTS BY RAIL AND TRUCK AND DESTINATION

NORTH DAKOTA BARLEY SHIPMENTS BY ORIGIN (CROP REPORTING DISTRICT)

### NORTH DAKOTA BARLEY SHIPMENTS BY ORIGIN (CROP REPORTING DISTRICT)

| CROP REPORTING<br>DISTRICT | 1973-74     | 1974-75 | 1975-76 |
|----------------------------|-------------|---------|---------|
|                            | (thousand b | ou.)    |         |
| 1                          | 4,778       | 3,813   | 2,183   |
| 2                          | 10,440      | 6,023   | 4,621   |
| 3                          | 29,933      | 19,947  | 23,698  |
| 4                          | 1,276       | 462     | 339     |
| 5                          | 11,024      | 5,321   | 4,439   |
| 6                          | 22,376      | 14,602  | 15,619  |
| 7                          | 2,559       | 1,075   | 386     |
| 8                          | 524         | 136     | 342     |
| 9                          | 8,828       | 5,294   | 4,728   |
|                            |             |         |         |