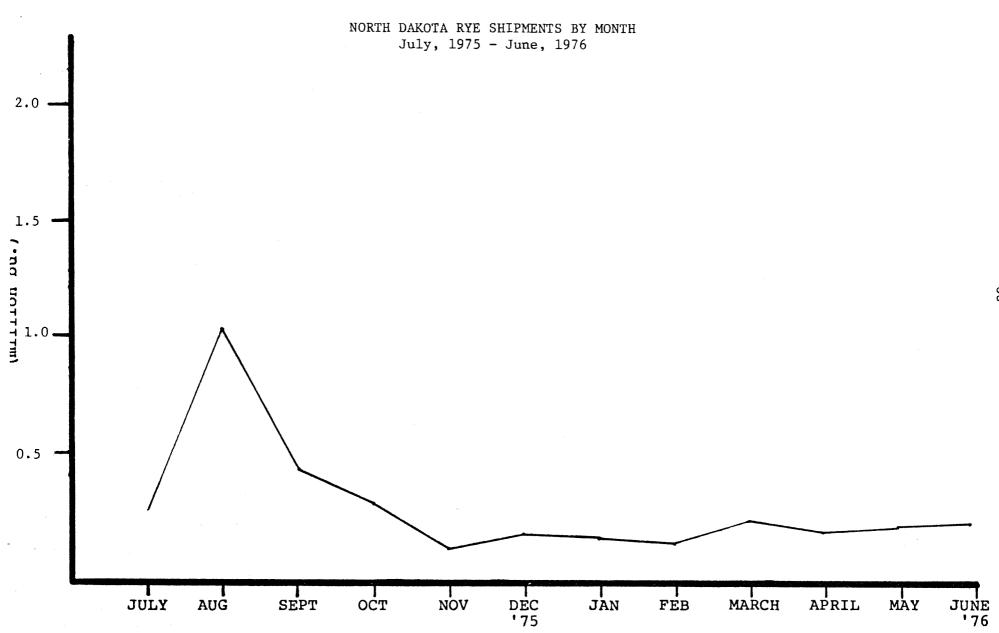

ъ

NORTH DAKOTA RYE SHIPMENTS BY DESTINATION NORTH DAKOTA RYE SHIPMENTS BY RAIL AND TRUCK AND DESTINATION

#### NORTH DAKOTA RYE SHIPMENTS BY RAIL AND TRUCK AND DESTINATION

|                 | 1973  | 1973-74 |          | 1974-75 |       | 1975-76 |  |
|-----------------|-------|---------|----------|---------|-------|---------|--|
| DESTINATION     | RAIL  | TRUCK   | RAIL     | TRUCK   | RAIL  | TRUCK   |  |
|                 |       | (thousa | und bu.) |         |       |         |  |
| MINNST. PAUL    | 1,406 | 155     | 703      | 196     | 1,085 | 353     |  |
|                 | (90%) | (10%)   | (78%)    | (22%)   | (75%) | (25%)   |  |
| DULUTH-SUPERIOR | 4,584 | 1,146   | 779      | 538     | 588   | 743     |  |
|                 | (80%) | (20%)   | (59%)    | (41%)   | (44%) | (56%)   |  |
| WEST            | 7     | 143     | 9        | 91      | 0     | 71      |  |
|                 | (5%)  | (95%)   | (9%)     | (91%)   | (0%)  | (100%)  |  |
| MISC. MARKETS   | 201   | 79      | 100      | 98      | 245   | 210     |  |
|                 | (72%) | (28%)   | (50%)    | (50%)   | (54%) | (46%)   |  |

NORTH DAKOTA RYE SHIPMENTS BY RAIL AND TRUCK AND DESTINATION

NORTH DAKOTA RYE SHIPMENTS BY ORIGIN (CROP REPORTING DISTRICT)

| (thousand | l bu.)                                          |                                                                     |
|-----------|-------------------------------------------------|---------------------------------------------------------------------|
|           |                                                 |                                                                     |
| 449       | 59                                              | 218                                                                 |
| 531       | 221                                             | 541                                                                 |
| 134       | 87                                              | 222                                                                 |
| 127       | 147                                             | 71                                                                  |
| 1,144     | 347                                             | 518                                                                 |
| 605       | 209                                             | 206                                                                 |
| 477       | 71                                              | 77                                                                  |
| 154       | 103                                             | 134                                                                 |
| 4,102     | 1,170                                           | 1,305                                                               |
|           | 531<br>134<br>127<br>1,144<br>605<br>477<br>154 | 531 221   134 87   127 147   1,144 347   605 209   477 71   154 103 |