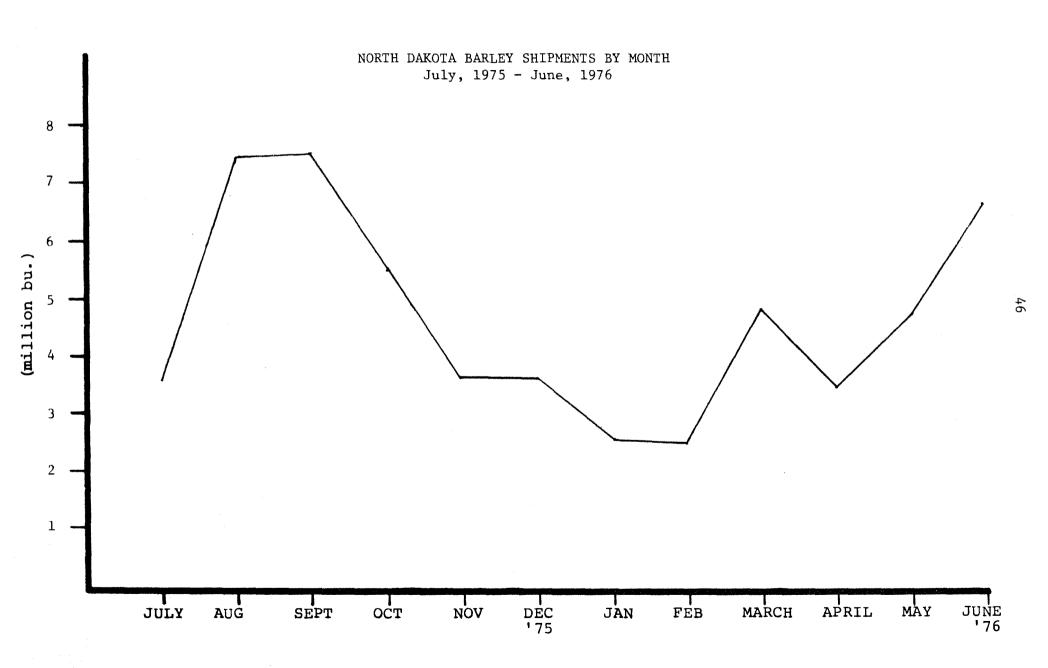

Origin of shipment: The nine crop reporting districts in North Dakota (Figure 1).

Time of shipment: By month, from July, 1975 to June, 1976.

<u>Commodity shipped</u>: Hard red spring wheat, durum, barley, oats, rye and flax.