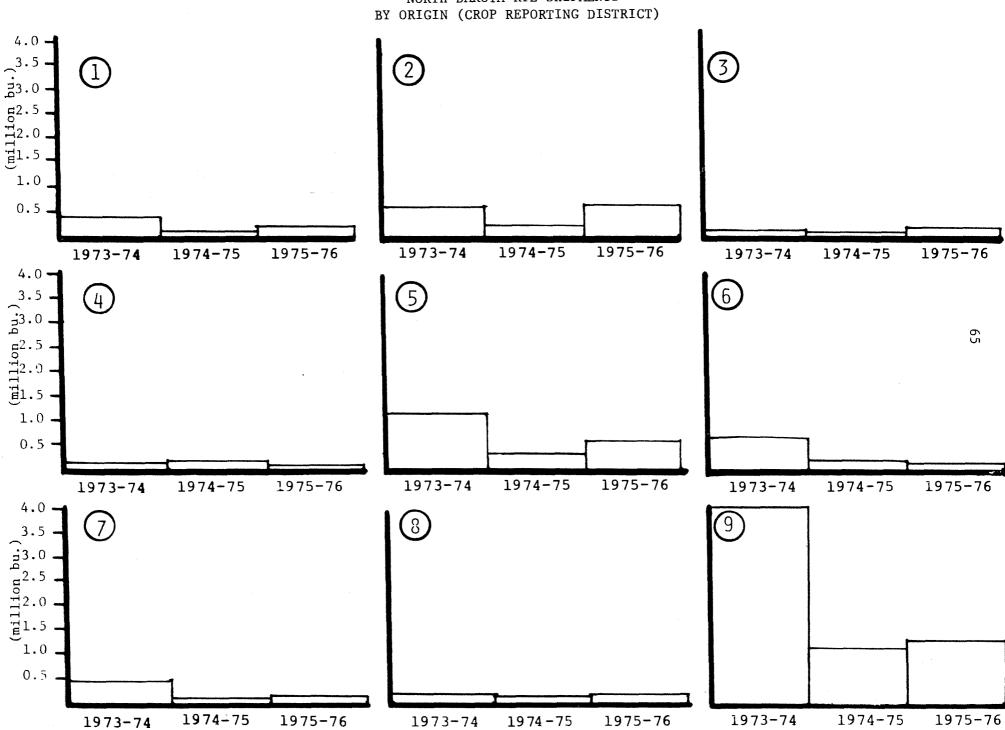

### NORTH DAKOTA OATS SHIPMENTS BY ORIGIN (CROP REPORTING DISTRICT)

| 1973-74   | 1974-75                                                                         | 1975-76                                                                               |
|-----------|---------------------------------------------------------------------------------|---------------------------------------------------------------------------------------|
| (thousand | bu.)                                                                            |                                                                                       |
| 5,849     | 3,103                                                                           | 1,613                                                                                 |
| 5,514     | 2,221                                                                           | 1,806                                                                                 |
| 6,401     | 3,153                                                                           | 2,590                                                                                 |
| 1,188     | 283                                                                             | 596                                                                                   |
| 2,783     | 2,095                                                                           | 1,757                                                                                 |
| 7,625     | 3,426                                                                           | 2,297                                                                                 |
| 1,688     | 266                                                                             | 163                                                                                   |
| 447       | 65                                                                              | 573                                                                                   |
| 8,943     | 4,668                                                                           | 3,709                                                                                 |
|           | (thousand<br>5,849<br>5,514<br>6,401<br>1,188<br>2,783<br>7,625<br>1,688<br>447 | (thousand bu.)5,8493,1035,5142,2216,4013,1531,1882832,7832,0957,6253,4261,68826644765 |

NORTH DAKOTA OATS SHIPMENTS BY ORIGIN (CROP REPORTING DISTRICT)

۴,

ć

.

.

٩,

,

**L**.