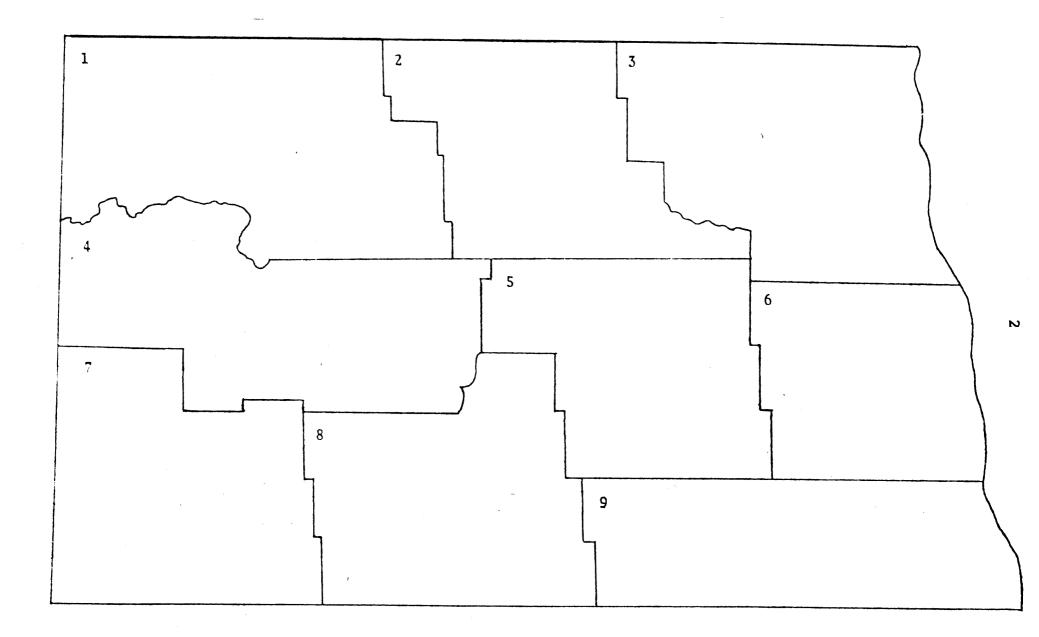

Origin of shipment: The nine crop reporting districts in North Dakota (Figure 1).

Time of shipment: By month, from July, 1975 to June, 1976.

<u>Commodity shipped</u>: Hard red spring wheat, durum, barley, oats, rye and flax.

NORTH DAKOTA GRAIN SHIPMENTS\* 1968-69 to 1975-76

\*Includes CCC shipments.

٠

 ۲

ţ

6

NORTH DAKOTA GRAIN SHIPMENTS BY ORIGIN (CROP REPORTING DISTRICT)

| CROP REPORTING<br>DISTRICT | 1973-74 | 1974-75  | 1975-76 |
|----------------------------|---------|----------|---------|
|                            | (thousa | and bu.) |         |
| 1                          | 60,727  | 41,743   | 39,254  |
| 2                          | 42,948  | 28,136   | 27,362  |
| 3                          | 83,943  | 64,109   | 78,193  |
| 4                          | 18,446  | 10,822   | 13,941  |
| 5                          | 36,720  | 25,508   | 33,031  |
| 6                          | 62,986  | 43,074   | 55,875  |
| 7                          | 28,718  | 19,499   | 20,044  |
| 8                          | 11,741  | 7,692    | 12,834  |
| 9                          | 44,866  | 31,690   | 39,748  |
|                            |         |          |         |

## NORTH DAKOTA GRAIN SHIPMENTS BY ORIGIN (CROP REPORTING DISTRICT)\*

\*Includes hard red spring, durum, barley, oats, rye, flax and miscellaneous commodities.

ъ

NORTH DAKOTA GRAIN SHIPMENTS BY ORIGIN (CROP REPORTING DISTRICT)