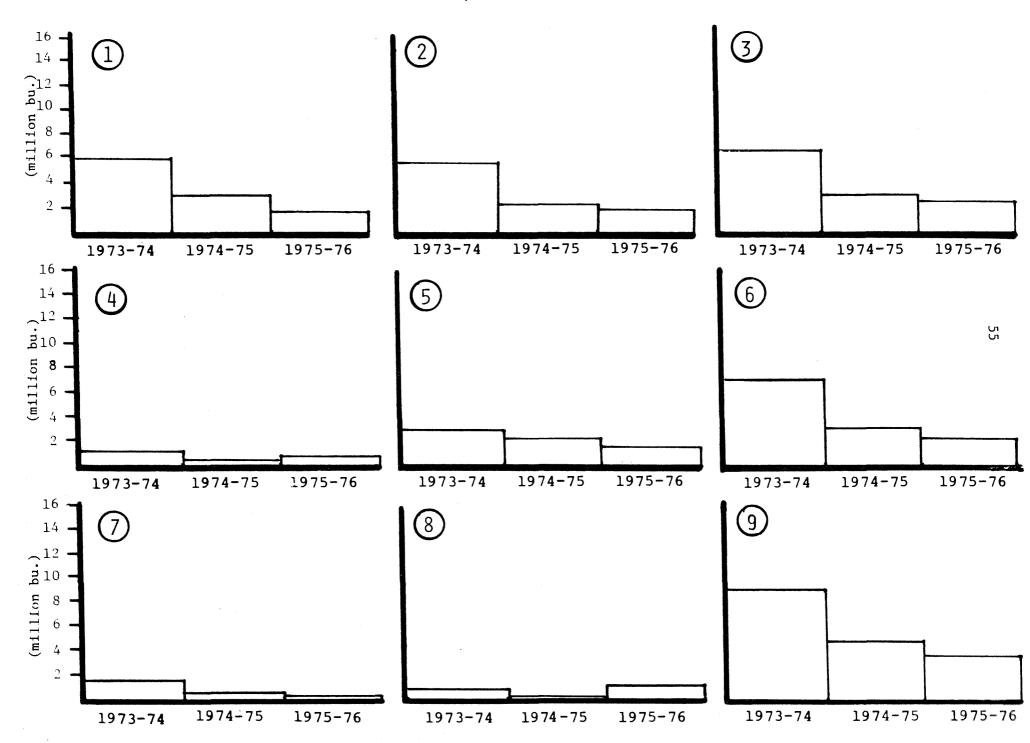

#### NORTH DAKOTA OATS SHIPMENTS BY DESTINATION

| DESTINATION           | 1973-74       | 1974-75 | 1975-76 |
|-----------------------|---------------|---------|---------|
|                       | (thousand bu. | )       |         |
| MINNEAPOLIS-ST. PAUL  | 17,362        | 10,439  | 8,779   |
| DULUTH-SUPERIOP       | 14,202        | 3,752   | 3,531   |
| WEST                  | 6,086         | 3,446   | 1,458   |
| MISCELLANEOUS MARKETS | 3,870         | 1,825   | 1,334   |
|                       |               |         |         |

#### NORTH DAKOTA OATS SHIPMENTS BY DESTINATION

NORTH DAKOTA OATS SHIPMENTS BY DESTINATION

NORTH DAKOTA OATS SHIPMENTS BY RAIL AND TRUCK AND DESTINATION