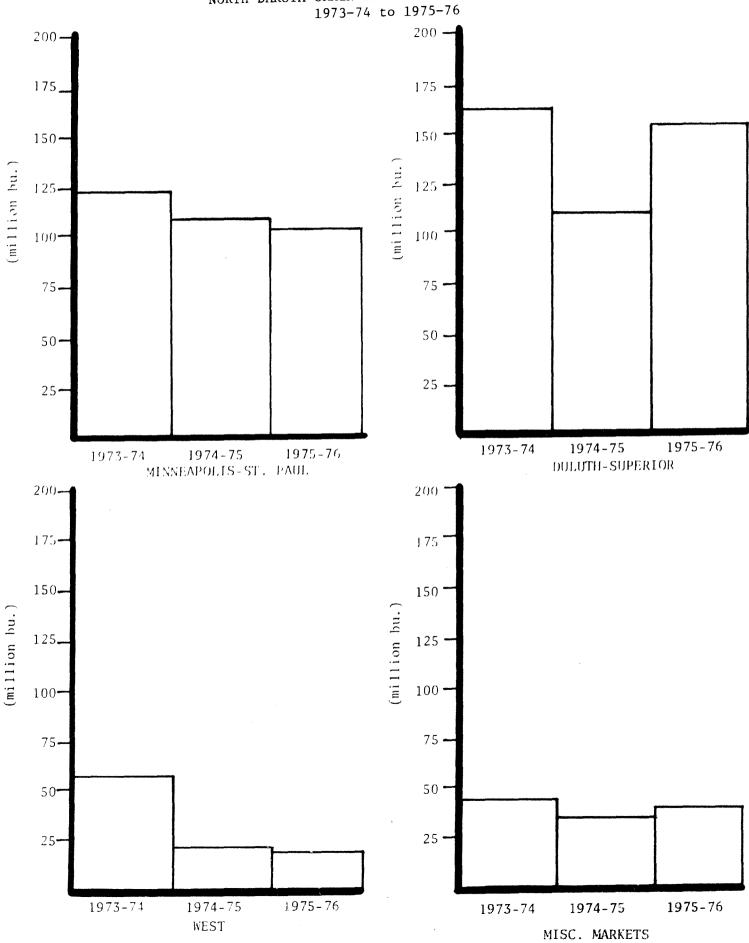

## NORTH DAKOTA GRAIN SHIPMENTS BY DESTINATION

| DESTINATION           | 1973-74 | 1974-75 | 1975-76 |  |
|-----------------------|---------|---------|---------|--|
| MINNEAPOLIS-ST. PAUL  | 124,165 | 108,093 | 104,900 |  |
| DULUTH-SUPERIOR       | 165,081 | 109,585 | 152,514 |  |
| WEST                  | 57,612  | 23,827  | 22,031  |  |
| MISCELLANEOUS MARKETS | 45,133  | 33,982  | 40,840  |  |
| TOTAL                 | 391,991 | 275,487 | 320,285 |  |
|                       |         |         |         |  |

## NORTH DAKOTA GRAIN SHIPMENTS BY DESTINATION

NORTH DAKOTA GRAIN SHIPMENTS BY DESTINATION