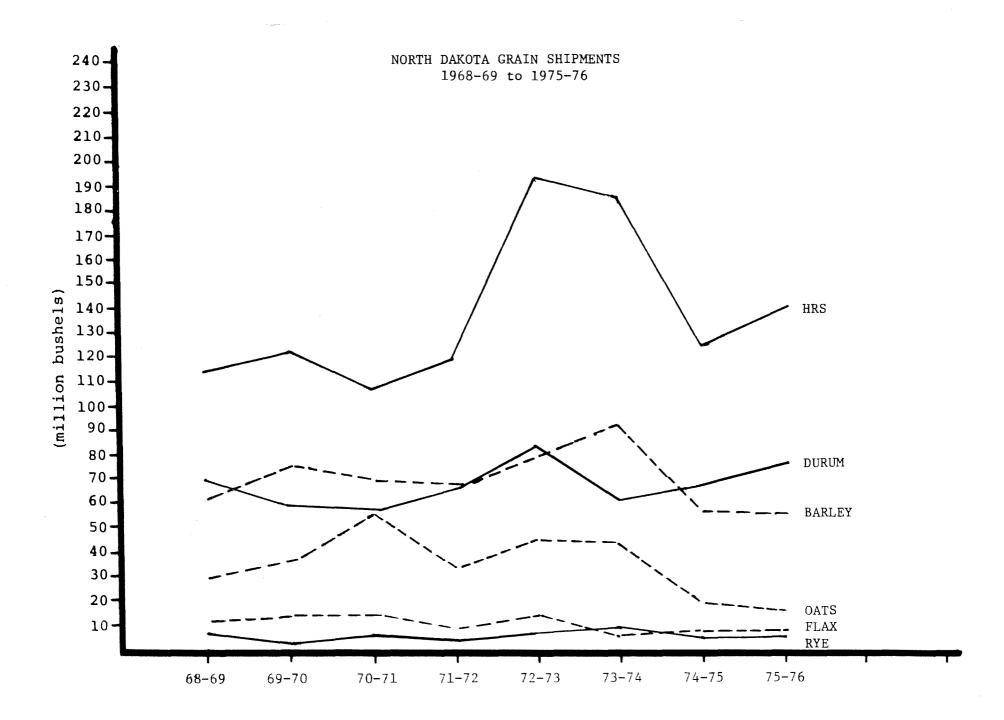

## NORTH DAKOTA GRAIN SHIPMENTS 1968-69 to 1975-76

|                 | 1968-69 | 1969-70 | 1970-71 | 1971-72   | 1972-73 | 1973-74 | 1974-75         | 1975-76 |  |
|-----------------|---------|---------|---------|-----------|---------|---------|-----------------|---------|--|
|                 |         |         | ·····   | (thousand | l bu.)  |         |                 |         |  |
| HARD RED SPRING | 113,164 | 120,330 | 105,800 | 119,944   | 191,696 | 183,567 | 122,934         | 139,361 |  |
| DURUM           | 69,589  | 58,540  | 57,317  | 66,184    | 83,351  | 60,758  | 68 <b>,</b> 781 | 74,817  |  |
| BARLEY          | 60,869  | 74,528  | 68,996  | 68,436    | 78,384  | 91,739  | 56,671          | 56,355  |  |
| OATS            | 29,296  | 37,008  | 55,049  | 32,009    | 44,222  | 41,338  | 19,322          | 15,104  |  |
| RYE             | 4,580   | 1,672   | 4,675   | 3,701     | 5,009   | 7,721   | 2,513           | 3,293   |  |
| FLAX            | 11,788  | 13,133  | 13,540  | 8,796     | 11,411  | 6,871   | 5,300           | 6,590   |  |
| TOTAL           | 289,286 | 305,211 | 305,377 | 299,071   | 414,073 | 391,994 | 275,527         | 295,520 |  |

NORTH DAKOTA GRAIN SHIPMENTS\* 1968-69 to 1975-76

\*Includes CCC shipments.

٠

 ۲

ţ

6

NORTH DAKOTA GRAIN SHIPMENTS BY ORIGIN (CROP REPORTING DISTRICT)

| CROP REPORTING<br>DISTRICT | 1973-74 | 1974-75  | 1975-76 |
|----------------------------|---------|----------|---------|
|                            | (thousa | and bu.) |         |
| 1                          | 60,727  | 41,743   | 39,254  |
| 2                          | 42,948  | 28,136   | 27,362  |
| 3                          | 83,943  | 64,109   | 78,193  |
| 4                          | 18,446  | 10,822   | 13,941  |
| 5                          | 36,720  | 25,508   | 33,031  |
| 6                          | 62,986  | 43,074   | 55,875  |
| 7                          | 28,718  | 19,499   | 20,044  |
| 8                          | 11,741  | 7,692    | 12,834  |
| 9                          | 44,866  | 31,690   | 39,748  |
|                            |         |          |         |