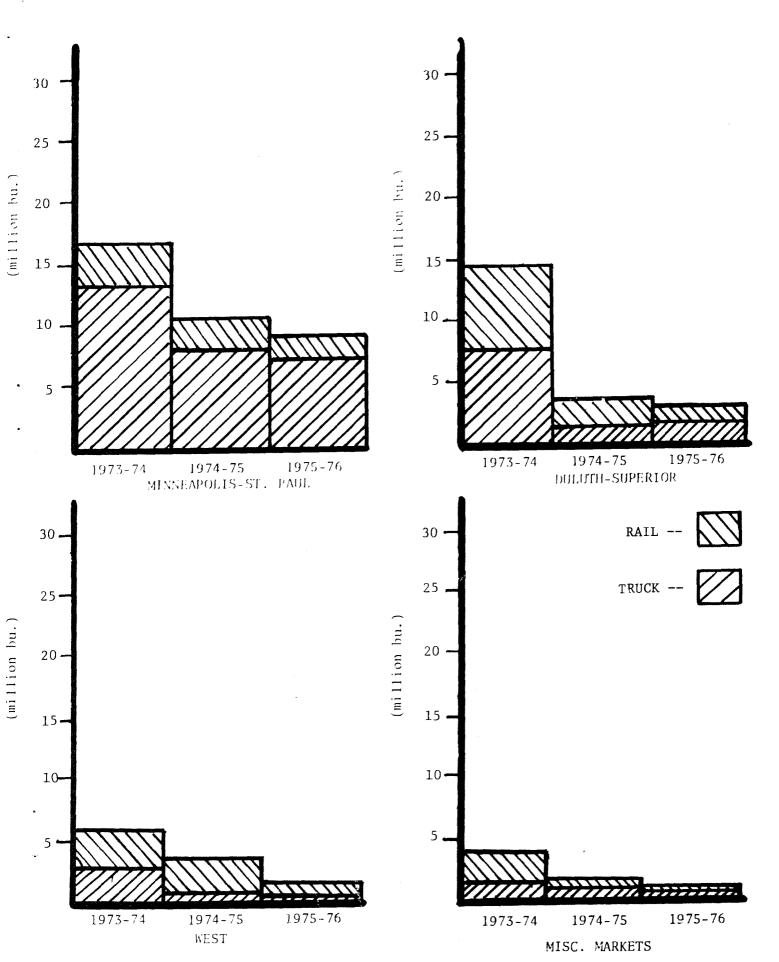

NORTH DAKOTA BARLEY SHIPMENTS BY DESTINATION

.

NORTH DAKOTA BARLEY SHIPMENTS BY RAIL AND TRUCK AND DESTINATION

40

## NORTH DAKOTA BARLEY SHIPMENTS BY RAIL AND TRUCK AND DESTINATION

|                 | 1973   | -74       | 1974-75 |                                        | 1975-76 |       |
|-----------------|--------|-----------|---------|----------------------------------------|---------|-------|
| DESTINATION     | RAIL   | TRUCK     | RAIL    | TRUCK                                  | RAIL    | TRUCK |
|                 |        | (thousand | d bu.)  | ************************************** |         | 4     |
| MINNST. PAUL    | 49,905 | 1,339     | 36,783  | 678                                    | 37,566  | 1,144 |
|                 | (97%)  | (3%)      | (98%)   | (2%)                                   | (97%)   | (3%)  |
| DULUTH-SUPERIOR | 9,230  | 17,429    | 6,235   | 2,969                                  | 6,331   | 6,015 |
|                 | (35%)  | (65%)     | (68%)   | (32%)                                  | (51%)   | (49%) |
| WEST            | 7,030  | 2,828     | 646     | 1,006                                  | 128     | 765   |
|                 | (71%)  | (29%)     | (39%)   | (61%)                                  | (14%)   | (86%) |
| MISC. MARKETS   | 6,857  | 6,120     | 5,607   | 2,753                                  | 3,411   | 994   |
|                 | (53%)  | (47%)     | (67%)   | (33%)                                  | (77%)   | (23%) |