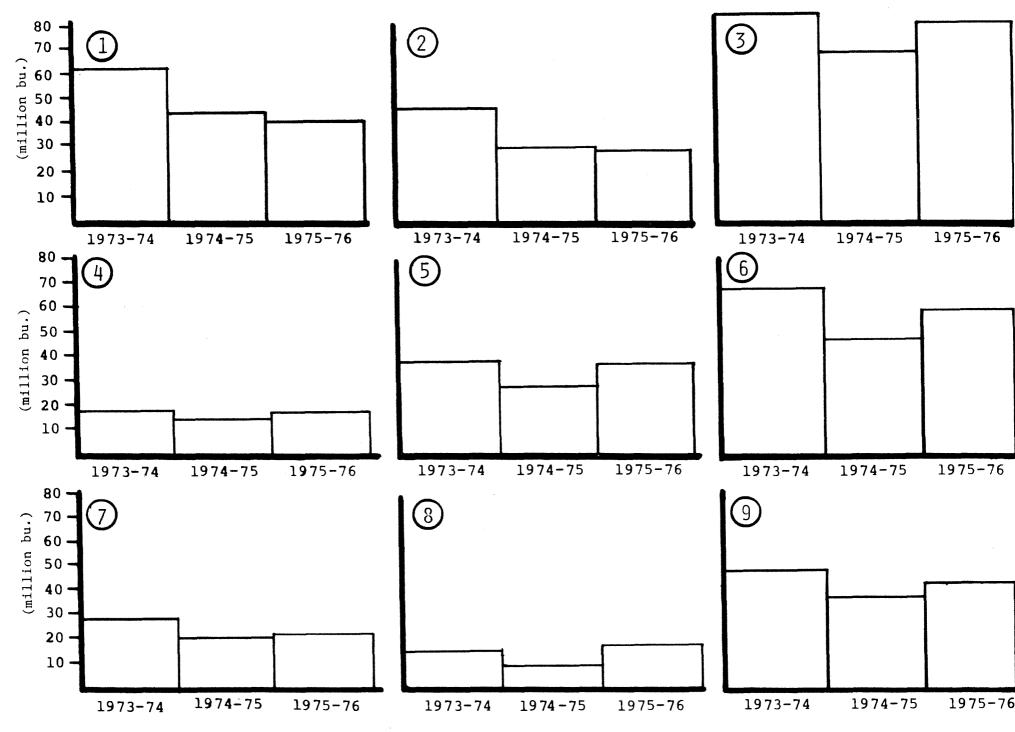

NORTH DAKOTA GRAIN SHIPMENTS\* 1968-69 to 1975-76

\*Includes CCC shipments.

٠

 ۲

ţ

6

NORTH DAKOTA GRAIN SHIPMENTS BY ORIGIN (CROP REPORTING DISTRICT)

| CROP REPORTING<br>DISTRICT | 1973-74 | 1974-75  | 1975-76 |
|----------------------------|---------|----------|---------|
|                            | (thousa | and bu.) |         |
| 1                          | 60,727  | 41,743   | 39,254  |
| 2                          | 42,948  | 28,136   | 27,362  |
| 3                          | 83,943  | 64,109   | 78,193  |
| 4                          | 18,446  | 10,822   | 13,941  |
| 5                          | 36,720  | 25,508   | 33,031  |
| 6                          | 62,986  | 43,074   | 55,875  |
| 7                          | 28,718  | 19,499   | 20,044  |
| 8                          | 11,741  | 7,692    | 12,834  |
| 9                          | 44,866  | 31,690   | 39,748  |
|                            |         |          |         |

## NORTH DAKOTA GRAIN SHIPMENTS BY ORIGIN (CROP REPORTING DISTRICT)\*

\*Includes hard red spring, durum, barley, oats, rye, flax and miscellaneous commodities.

ъ

NORTH DAKOTA GRAIN SHIPMENTS BY ORIGIN (CROP REPORTING DISTRICT)