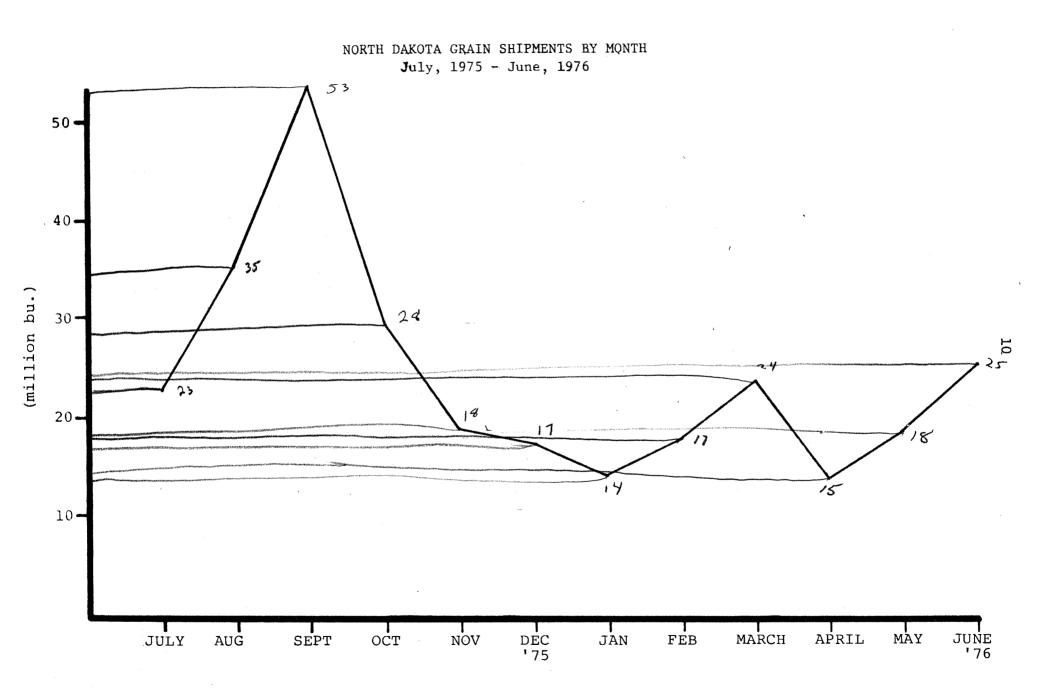

Origin of shipment: The nine crop reporting districts in North Dakota (Figure 1).

Time of shipment: By month, from July, 1975 to June, 1976.

<u>Commodity shipped</u>: Hard red spring wheat, durum, barley, oats, rye and flax.