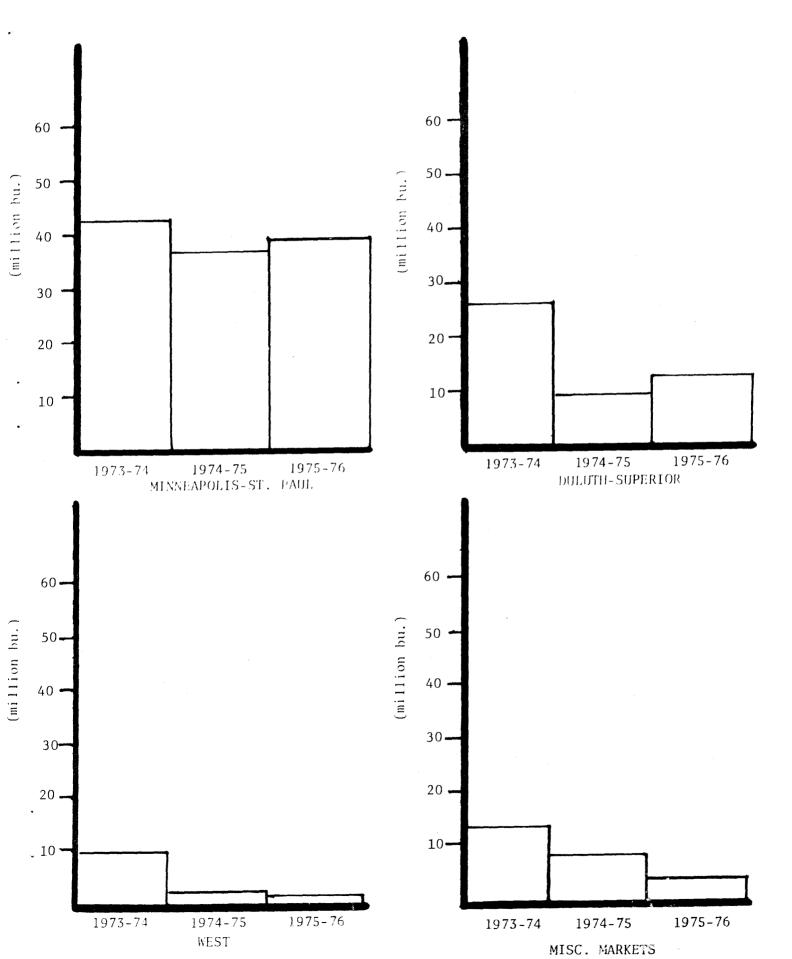

## NORTH DAKOTA DURUM SHIPMENTS BY DESTINATION

| DESTINATION           | 1973-74  | 1974-75 | 1975-76 |
|-----------------------|----------|---------|---------|
|                       | (thousar | nd bu.) |         |
| MINNEAPOLIS-ST. PAUL  | 14,145   | 19,455  | 14,905  |
| DULUTH-SUPERIOR       | 37,686   | 40,728  | 51,553  |
| WEST                  | 2,132    | 847     | 434     |
| MISCELLANEOUS MARKETS | 6,794    | 7,751   | 7,925   |