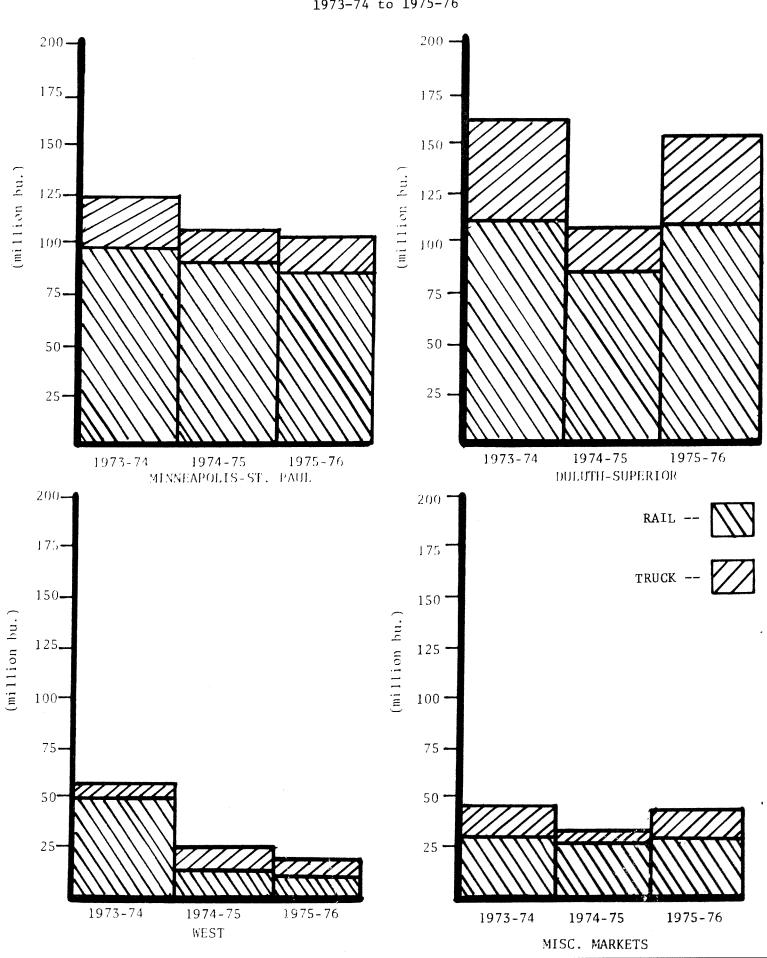

## NORTH DAKOTA GRAIN SHIPMENTS BY RAIL AND TRUCK AND DESTINATION

#### 1975-76 1973-74 1974-75 TRUCK RAIL TRUCK RAIL TRUCK RAIL DESTINATION 97,664 26,501 90,556 17,537 83,290 21,610 MINN.-ST. PAUL (79%) (21%) (84%) (16%) (79%) (21%) 52,647 21,157 42,502 DULLUTH-SUPERIOR 112,434 88,428 110,012 (28%) (32%) (81%) (19%) (72%) (68%) 49,690 7,922 17,148 6,679 15,376 6,654 WEST (72%) (30%) (86%) (14%) (28%) (70%) MISC. MARKETS 31,024 14,109 25,790 8,192 27,813 13,027 (31%) <u>(69%)</u> (76%) (24%) <u>(68%)</u> (32%) 236,491 83,793 290,812 101,179 221,922 53,565 TOTAL (74%) (26%) (81%) (74%) (26%) (19%)

## NORTH DAKOTA GRAIN SHIPMENTS BY RAIL AND TRUCK AND DESTINATION

NORTH DAKOTA GRAIN SHIPMENTS BY RAIL AND TRUCK AND DESTINATION 1973-74 to 1975-76 NORTH DAKOTA HARD RED SPRING WHEAT SHIPMENTS BY DESTINATION