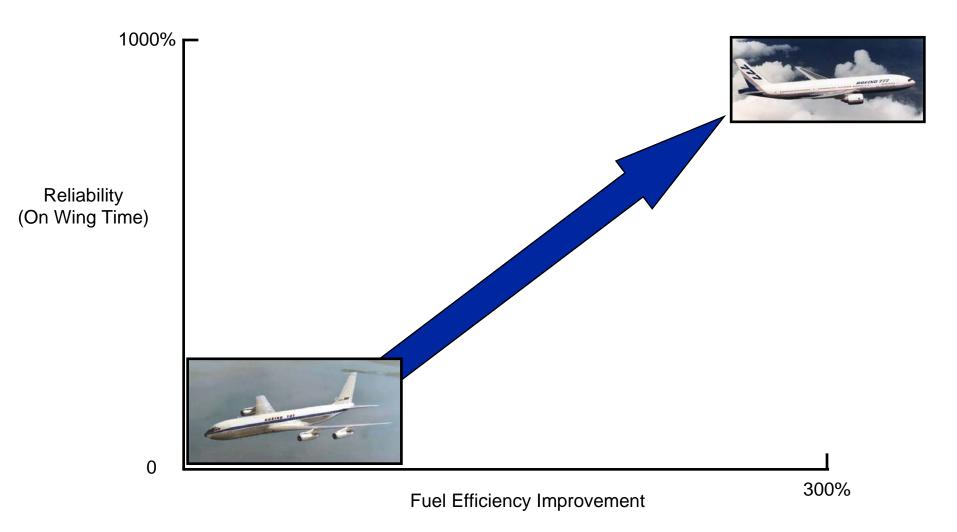

## THE COMMERCIAL JET AGE (1960-2003)

A Leap In Efficiency, Reliability Of Jet Engines