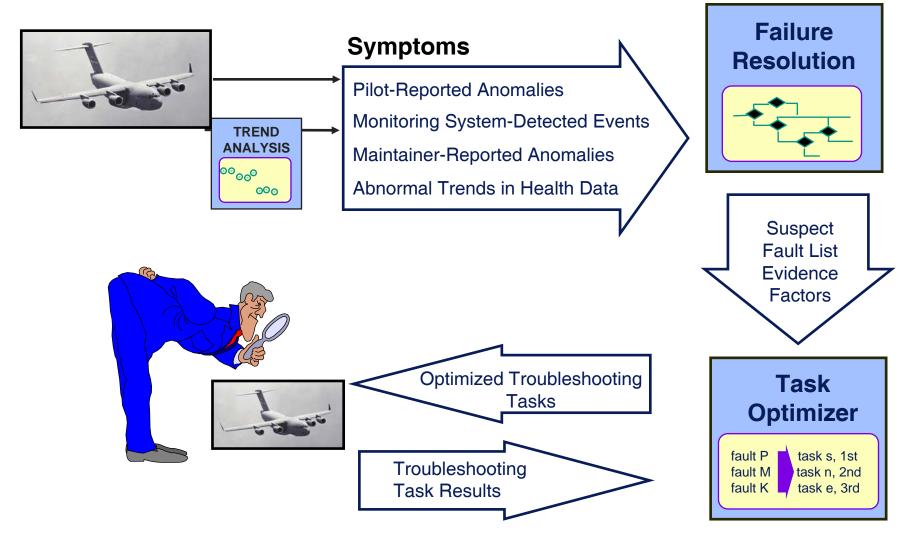

#### **REINVENTED AIRCRAFT SYSTEMS DIAGNOSTICS**

#### Data Intensive – Unlimited In Scope