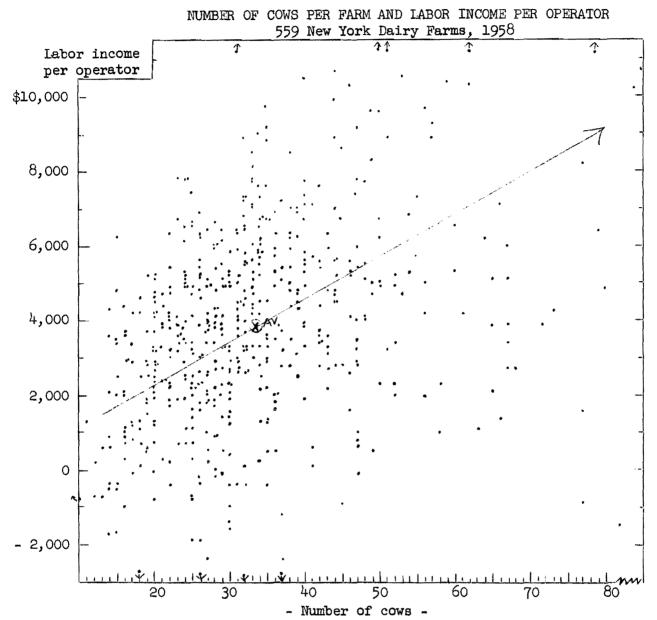

THINGS TO WORK WITH 559 New York Dairy Farms, 1958

|                                                    | Number                                    |          |     | ange  |
|----------------------------------------------------|-------------------------------------------|----------|-----|-------|
| Item                                               | reporting                                 | Average* | Low | High  |
| Labor: Man equivalent (No. men)                    |                                           | 1.8      | 1.0 | 5.0   |
| Operator only<br>Hired help<br>Unpaid family labor | ( 13 farms)<br>(495 farms)<br>(288 farms) |          |     |       |
| Livestock: (Number) Cows                           |                                           | 33       | 8   | 100   |
| Heifers                                            |                                           | 20       | 0   | 69    |
| Bulls                                              | (192 farms)                               | 1.4      | 1.0 | 9.0   |
| Hens                                               | ( 87 farms)                               | 514      | 8   | 9,695 |
| Crops: (Acres grown) Hay                           | (554 farms)                               | 59       | 7   | 212   |
| Grass silage                                       | (184 farms)                               | 17       | 1   | 150   |
| Corn for grain                                     | (134 farms)                               | 15       | 1   | 145   |
| Corn for silage                                    | (462 farms)                               | 14       | 1   | 52    |
| Oats                                               | (364 farms)                               | 17       | ı   | 110   |
| Total cropland                                     |                                           | 104      | 19  | 651   |

Total investment averaged \$46,511 per farm. There were 183, or about one-third of the farms, that had investments of more than \$50,000. The average investment per man on these farms was \$25,839. This is considerably more than the capital investment per worker in many industries.

The total investment per cow on these farms averaged \$1,409. Land and buildings was the largest item amounting to \$659 per cow or 47 per cent of the total. The amount of cropland on the farms and the location in respect to cities affects the land and building investment per cow.