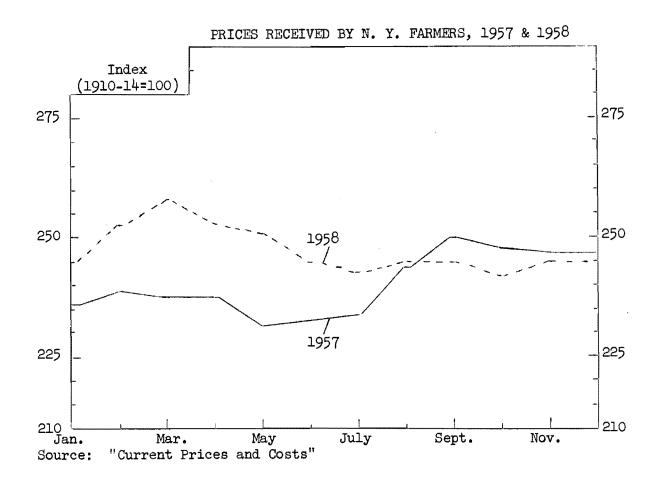

#### Good decisions are the crux of sound management:

Prices received by New York farmers in 1958 were above those of each of the corresponding months of 1957 for the first half of the year. During the last half of the year, 1958 indices were a little below those of 1957. For the year 1958, prices received averaged 3 per cent higher than for 1957.

Prices paid by farmers in 1958 were up  $2\frac{1}{2}$  per cent from 1957. Wages, machinery, building materials, and livestock rose in 1958, while feed and seed costs declined slightly. Farm machinery costs in 1958 were up 4 per cent from 1957, while feed was down 1 per cent.

Prices Received by N. Y. Farmers