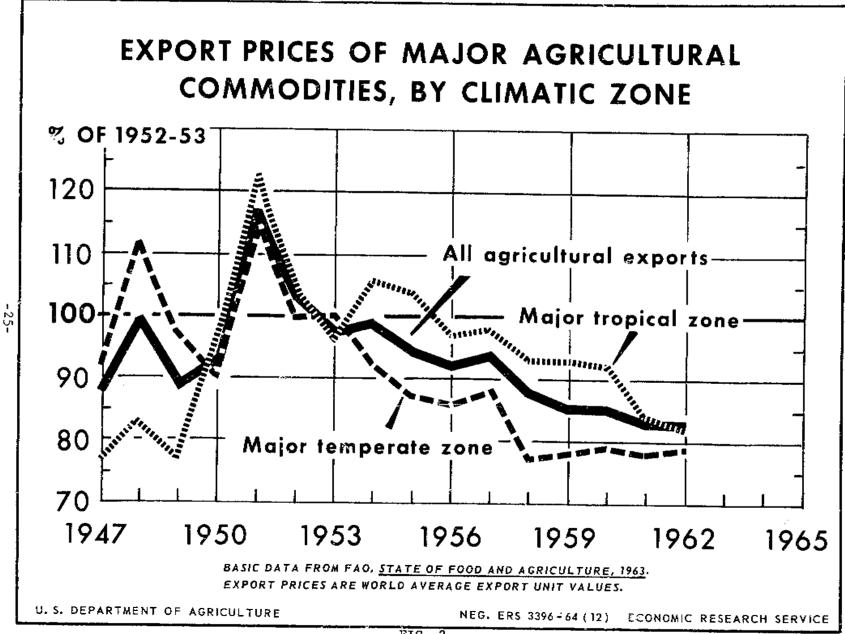

, about 2.3 percent annually. For barley, it declined by more than 4 percent annually, and for wheat, wheat flour, corn, and powdered milk, by 3 percent or more. Only the unit value for cheese trended upward and only slightly in the long-run.  $\underline{7}/$ 

6/ The weights used were based upon the relative export values of these commodities during the period 1959-1961.

7/ After this article was written, revised data for 1962 became available in the 1964 edition of <u>The State of Food and Agriculture</u> (FAO). Except for barley, the revisions were small enough to have no significant effect on the data prepared for this study. An upward revision of the unit value data of about 23 percent was made for barley. Therefore, the downward trends reported for barley are somewhat overstated.



921 A 194 A 194 🕱 🗮

FIG. 2

The figures reflect another difference between the temperate and tropical zones. As a group, no significant difference existed in the trend for the temperate zone commodities between the overall period and the past 9 years

£

zones. As a group, no significant difference existed in the trend for the temperate zone commodities between the overall period and the past 9 years (2.3 vs. 2.2, respectively). For the tropical zone, a radical difference occurs in the behavior of the data for the 2 periods; the long-run postwar trend shows little or no change while the trend for the past 9 years is sharply downward, averaging over 3 percent annually. For any posticular temperate zone commodity the degree of change increased, or decheased (wheat for example went from -3