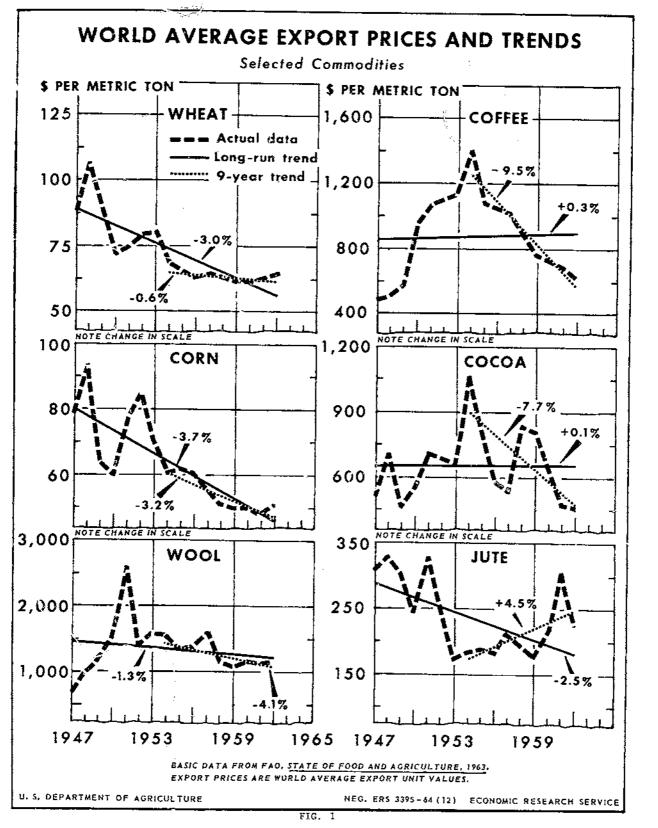

ng this period, little more than a 1 percent annual decline. At the same time, a \$2.86 decline per metric ton for barley was a 4.6 percent annual decline. For this reason the figures representing the slope of the various trends have also been expressed as ratios of the respective average prices (fig. 1 and table 4).

Second, to measure the variation of prices, the standard error of estimate around the trend line was calculated for each set of price data. As with the

2/ Free world export tonnages for each commodity were obtained by subtracting Communist country figures from world totals. The tonnages so obtained were multiplied for each year by the respective average world unit values. Thus, unit values used in calculating the data for table 1 include the exports of Communist countries.



Ć

ŵ

-20-

.

| . commodit                  | ies, 1954-6   | 2 and 1947-62                | 2 <u>1</u> / | orts: Major                        |
|-----------------------------|---------------|------------------------------|--------------|------------------------------------|
| Commodity                   | ·             | Annual change (b) <u>2</u> / |              | change as<br>cent of<br>unit value |
|                             | :(1954-1962)  | 16 years<br>) (1947-1962)    | · 9          |                                    |
|                             | : <u>u.s.</u> | dollars                      | : Per        | cent                               |
| Temperate Zone              | •             |                              | •            |