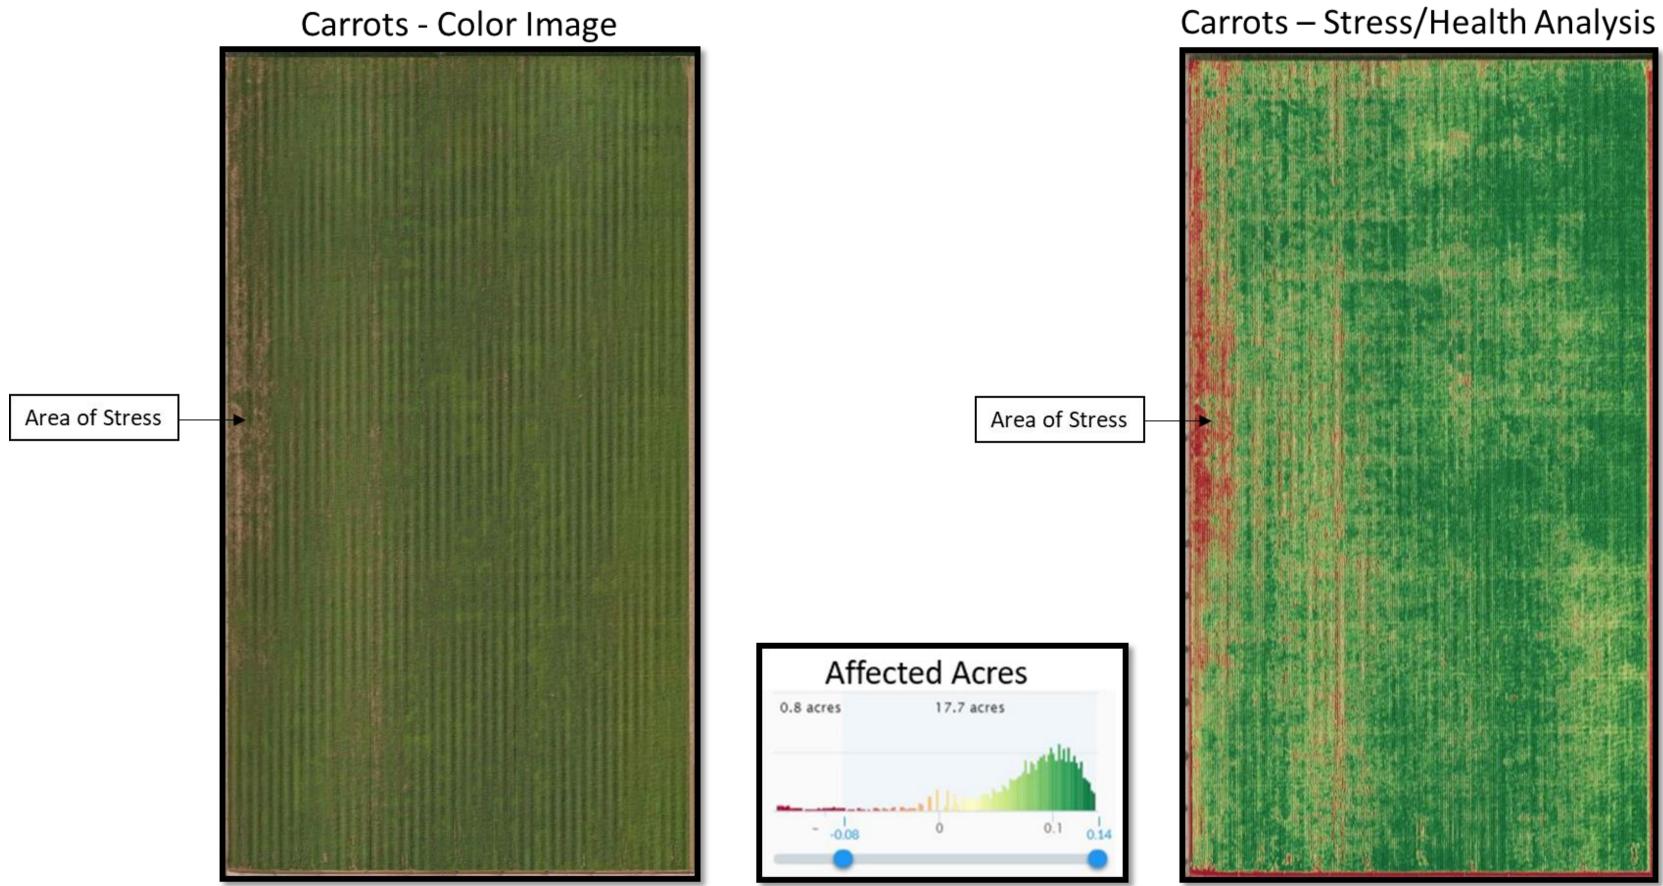

ots to rotate with. still own the company today. owned business.



- Rod and Bob Grimm started Grimmway Farms in 1969 after opening a roadside stand selling corn in the early 60's and
- The brothers passed away in 1998 and 2006 but the families
- In 2019, we celebrated our 50<sup>th</sup> anniversary as a family-

## **GROWING REGIONS**



### **RETAIL FOOTPRINT**



# WHOLE CARROTS (CELLOS)



# **BABY CARROTS (CUT AND PEELED)**



# VARIETY OF CARROT TYPES



# WHY FARM ORGANICALLY?







### 48,509 CERTIFIED ORGANIC ACRES

### FIELD MAPS



45 33 47 50 \* 35 \*\* 42 41 Taken: CL148-1 Maverick 65:1 aC 11/27/2019 38 39 33 44 \*\* 433 3 AERIAL IMAGE DATE: NOT CURRENT

# **COVER CROP**





## **COMPOST SPREADER**



#### PLANTING



# **DRONE IMAGERY**











#### **DRONE IMAGERY**





## WEED REMOVAL





# WEEDING



#### **IRRIGATION** "PREVIOUSLY PRACTICED"



#### IRRIGATION PRESENT DAY



#### IRRIGATION DRIP TAPE



#### CROP HEALTH BENEFICIAL INSECTS



#### CROP HEALTH Alyssum

## FOLIAR DISEASES





#### CARROTS ROOT DISEASES

# **ORGANIC ROTATIONAL CROPS** —











### LETTUCE HARVEST



## **CARROT HARVESTER**



## **RADISH HARVESTER**





#### CHALLENGES LABOR REDUCTIONS

#### U.S. Organic Food Sales by Product in 2018



SOURCE: ORGANIC TRADE ASSOCIATION'S 2019 ORGANIC INDUSTRY SURVEY CONDUCTED 1/25/2019-3/26/2019 (CONSUMER SALES).



SOURCE: ORGANIC TRADE ASSOCIATION'S 2019 ORGANIC INDUSTRY SURVEY CONDUCTED 1/25/2019-3/26/2019 (CONSUMER SALES).

#### OTA GROWTH CHART



FIGURE 31 U.S. Organic Fruits & Vegetables vs. Total Organic Food Sales, Gro