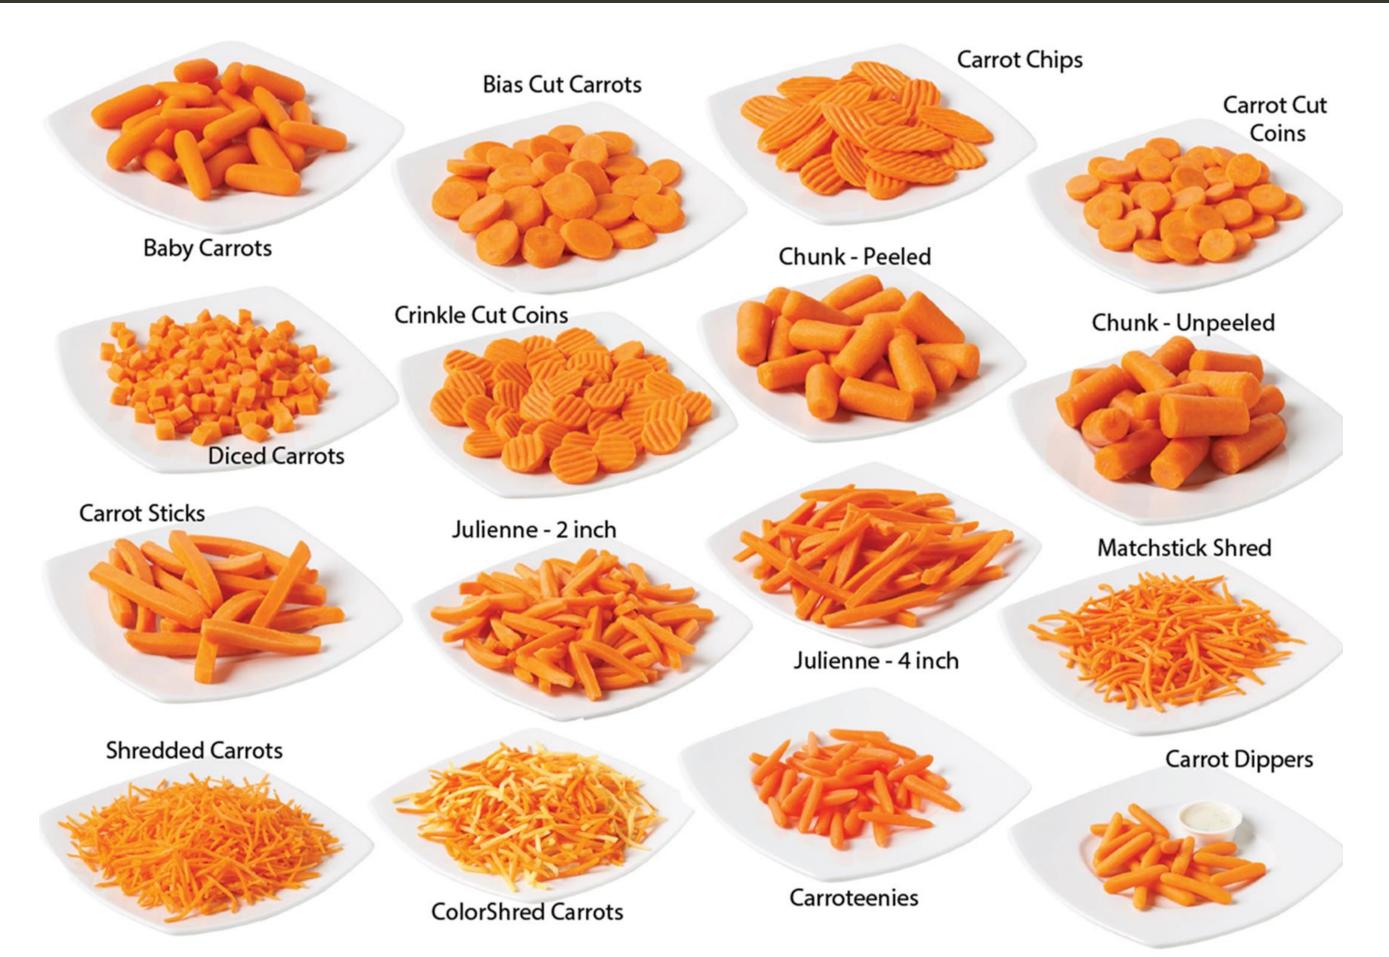

# VARIETY OF CARROT TYPES

#### 16 Carrot Cuts · Whole

#### Baby

- Sticks Shred Coins
- Chips
- Diced
- and more!