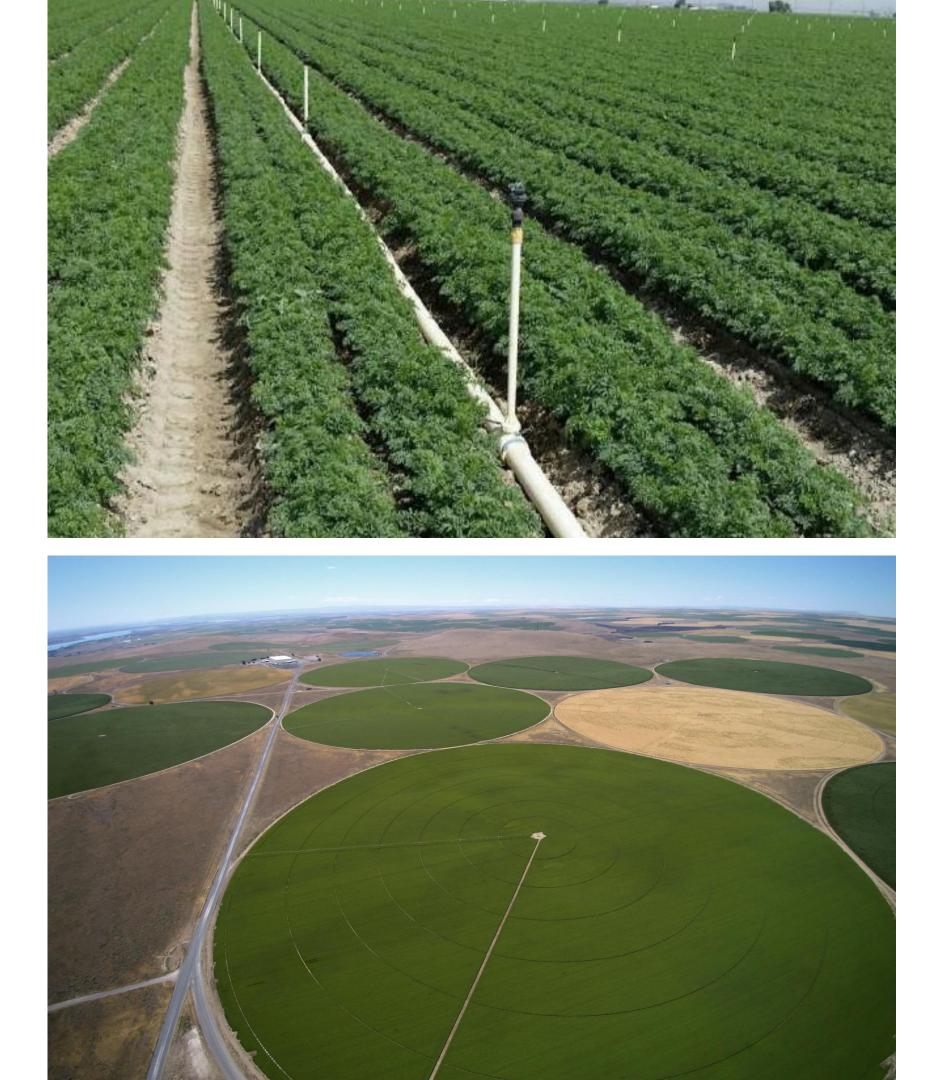

Grimm started Grimmway Farms in 1969 after opening a roadside stand selling corn in the early 60's and
- The brothers passed away in 1998 and 2006 but the families
- In 2019, we celebrated our 50<sup>th</sup> anniversary as a family-

## **GROWING REGIONS**



### **RETAIL FOOTPRINT**



# WHOLE CARROTS (CELLOS)



# **BABY CARROTS (CUT AND PEELED)**



# VARIETY OF CARROT TYPES



# WHY FARM ORGANICALLY?







### 48,509 CERTIFIED ORGANIC ACRES

### FIELD MAPS



45 33 47 50 \* 35 \*\* 42 41 Taken: CL148-1 Maverick 65:1 aC 11/27/2019 38 39 33 44 \*\* 433 3 AERIAL IMAGE DATE: NOT CURRENT

# **COVER CROP**





## **COMPOST SPREADER**



#### PLANTING



# **DRONE IMAGERY**











#### **DRONE IMAGERY**





## WEED REMOVAL





# WEEDING



#### **IRRIGATION** "PREVIOUSLY PRACTICED"



#### IRRIGATION PRESENT DAY



#### IRRIGATION DRIP TAPE



#### CROP HEALTH BENEFICIAL INSECTS



#### CROP HEALTH Alyssum

## FOLIAR DISEASES





#### CARROTS ROOT DISEASES

# **ORGANIC ROTATIONAL CROPS** —











### LETTUCE HARVEST



## **CARROT HARVESTER**



## **RADISH HARVESTER**





#### CHALLENGES LABOR REDUCTIONS

#### U.S. Organic Food Sales by Product in 2018



SOURCE: ORGANIC TRADE ASSOCIATION'S 2019 ORGANIC INDUSTRY SURVEY CONDUCTED 1/25/2019-3/26/2019 (CONSUMER SALES).



SOURCE: ORGANIC TRADE ASSOCIATION'S 2019 ORGANIC INDUSTRY SURVEY CONDUCTED 1/25/2019-3/26/2019 (CONSUMER SALES).

#### OTA GROWTH CHART



FIGURE 31 U.S. Organic Fruits & Vegetables vs. Total Organic Food Sales, Growth & Penetration, 2009–2018

| and the second second                         | -