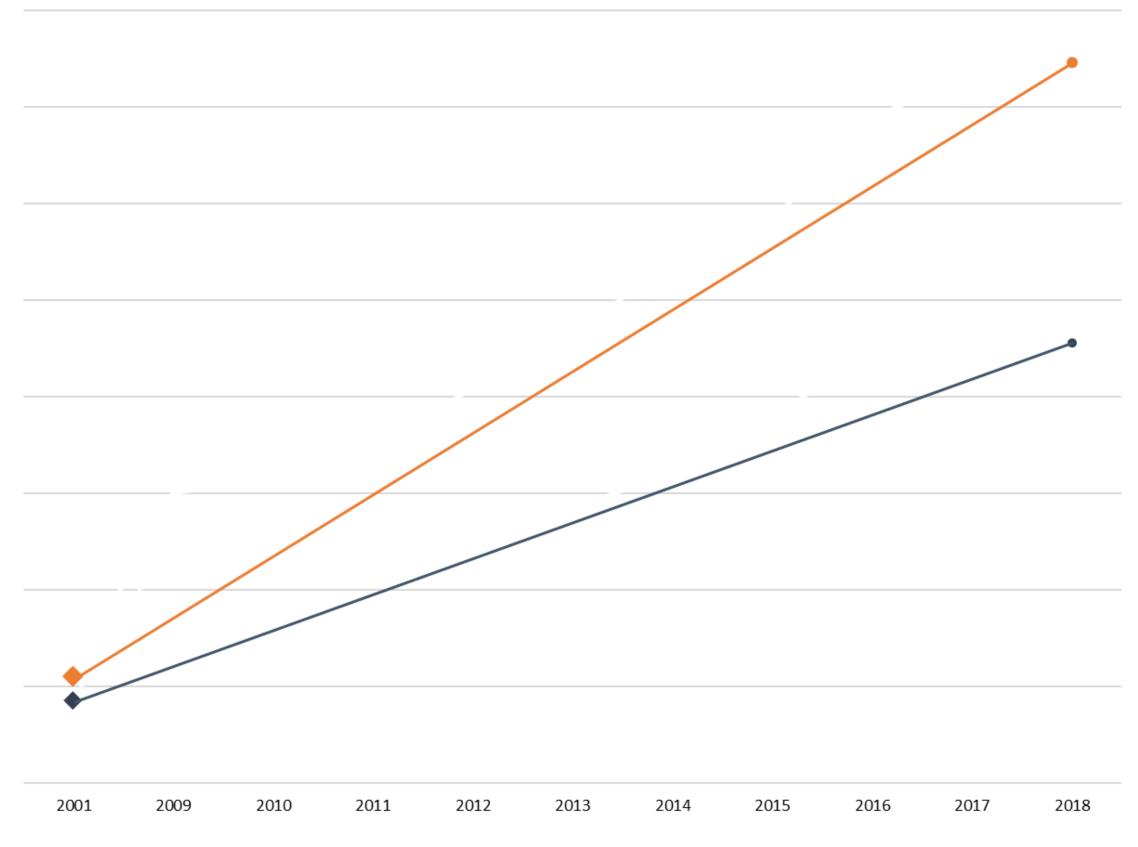

|                 |                                                                                                                 |                                                                                                                 |                 |

SOURCE: ORGANIC TRADE ASSOCIATION'S 2019 ORGANIC INDUSTRY SURVEY CONDUCTED 1/95/2019-3/26/2

#### OTA GROWTH CHART

#### **TOTAL ORGANIC SALES**

CARROTS AND VEGETABLES



Total Organic Carrots Total Organic Veg

#### **GRIMMWAY AND CAL-ORGANIC**

### **MULTI-COLORED BEETS**



#### SEED DEVELOPMENT AND TRIALS



#### SEED DEVELOPMENT AND TRIALS



# **ORGANIC BABY WHOLE**



ORGANIC BABIES 2001-2018



#### **GRIMMWAY AT-A-GLANCE**

preserving natural resources for future generations.

#### BRANDS









#### 16 Carrot Cuts · Whole

#### Baby

- Sticks Shred Coins
- Chips
- Diced
- and more!

#### PRODUCTS



#### Organic Vegetables Over 65 seasonal and year-round organic vegetables.



- Schools



#### **GROWING REGIONS**



#### DISTRIBUTION



Ship to all **50** states in the USA and over **20** countries worldwide. Operate out of 18 facilities.