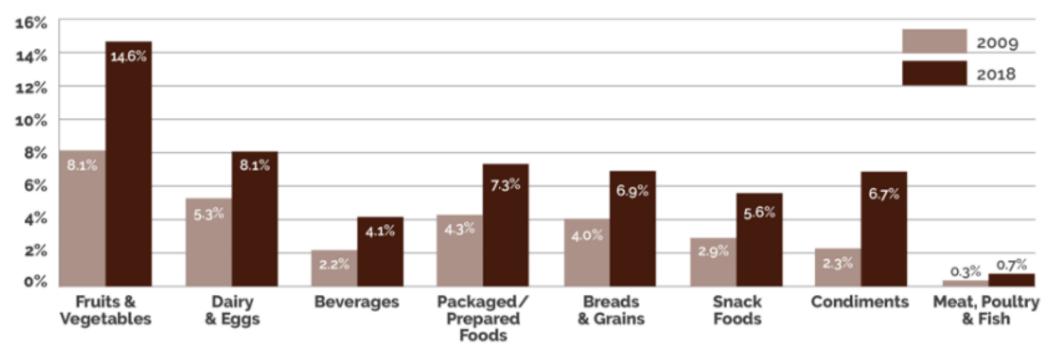

#### OTA GROWTH CHART

FIGURE 31 U.S. Organic Fruits & Vegetables vs. Total Organic Food Sales, Growth & Penetration, 2009–2018

| and the second second                         | - Contraction                                                                                                   | C-COD-         | Real Providence                                                                                                                                                                                                                                                                                                                                                                                                                                                                                                                                                                                                                                                                                     | Chemister St.   |                                                                                                                  | I den                                                                                                                                                                                                                                                                                                                                                                                                                                                                                                                                                                                                                                                                                                                                                                                                                                                                                                                                                                                                                                                                                                                                                                                                                                                                                                                                                                                                                                                                                                                                                                                                                                                                                                                                                                                                                                                                              |                 |                                                                                                                 | 1 1 3.9 2                                                                                                       | ALC: NOTE: C    |
|-----------------------------------------------|-----------------------------------------------------------------------------------------------------------------|----------------|-----------------------------------------------------------------------------------------------------------------------------------------------------------------------------------------------------------------------------------------------------------------------------------------------------------------------------------------------------------------------------------------------------------------------------------------------------------------------------------------------------------------------------------------------------------------------------------------------------------------------------------------------------------------------------------------------------|-----------------|------------------------------------------------------------------------------------------------------------------|------------------------------------------------------------------------------------------------------------------------------------------------------------------------------------------------------------------------------------------------------------------------------------------------------------------------------------------------------------------------------------------------------------------------------------------------------------------------------------------------------------------------------------------------------------------------------------------------------------------------------------------------------------------------------------------------------------------------------------------------------------------------------------------------------------------------------------------------------------------------------------------------------------------------------------------------------------------------------------------------------------------------------------------------------------------------------------------------------------------------------------------------------------------------------------------------------------------------------------------------------------------------------------------------------------------------------------------------------------------------------------------------------------------------------------------------------------------------------------------------------------------------------------------------------------------------------------------------------------------------------------------------------------------------------------------------------------------------------------------------------------------------------------------------------------------------------------------------------------------------------------|-----------------|-----------------------------------------------------------------------------------------------------------------|-----------------------------------------------------------------------------------------------------------------|-----------------|
| SUBCATEGORY                                   | 2009                                                                                                            | 2010           | 2011                                                                                                                                                                                                                                                                                                                                                                                                                                                                                                                                                                                                                                                                                                | 2012            | 2013                                                                                                             | 2014                                                                                                                                                                                                                                                                                                                                                                                                                                                                                                                                                                                                                                                                                                                                                                                                                                                                                                                                                                                                                                                                                                                                                                                                                                                                                                                                                                                                                                                                                                                                                                                                                                                                                                                                                                                                                                                                               | 2015            | 2016                                                                                                            | 2017                                                                                                            | 2018            |
| Organic Fruits &<br>Vegetables                | 7,165                                                                                                           | 8,008          | 8,949                                                                                                                                                                                                                                                                                                                                                                                                                                                                                                                                                                                                                                                                                               | 10,107          | 11,629                                                                                                           | 13,058                                                                                                                                                                                                                                                                                                                                                                                                                                                                                                                                                                                                                                                                                                                                                                                                                                                                                                                                                                                                                                                                                                                                                                                                                                                                                                                                                                                                                                                                                                                                                                                                                                                                                                                                                                                                                                                                             | 14,423          | 15,641                                                                                                          | 16,470                                                                                                          | 17.397          |
| Growth (%)                                    | 10.8%                                                                                                           | 11.8%          | 11.8%                                                                                                                                                                                                                                                                                                                                                                                                                                                                                                                                                                                                                                                                                               | 12.9%           | 15.1%                                                                                                            | 12.3%                                                                                                                                                                                                                                                                                                                                                                                                                                                                                                                                                                                                                                                                                                                                                                                                                                                                                                                                                                                                                                                                                                                                                                                                                                                                                                                                                                                                                                                                                                                                                                                                                                                                                                                                                                                                                                                                              | 10.5%           | 8.4%                                                                                                            | 5.3%                                                                                                            | 5.6%            |
| 1. 1. 二世二世二世二世二世三世二世三世二世三世三世三世三世三世三世三世三世三世三世三 | the second of the second se |                |                                                                                                                                                                                                                                                                                                                                                                                                                                                                                                                                                                                                                                                                                                     | 0020            | and the second | States and states |                 | the second se | the second se |                 |
| 自己 主要性性性 医普里耳氏 网络当然 國際 國際                     | 2633///                                                                                                         |                |                                                                                                                                                                                                                                                                                                                                                                                                                                                                                                                                                                                                                                                                                                     | - 200           | 13.13.                                                                                                           | No. of Concession, Name                                                                                                                                                                                                                                                                                                                                                                                                                                                                                                                                                                                                                                                                                                                                                                                                                                                                                                                                                                                                                                                                                                                                                                                                                                                                                                                                                                                                                                                                                                                                                                                                                                                                                                                                                                                                                                                            |                 | all a state of the                                                                                              | 1 1 1 1 1 1 1 1 1 1 1 1 1 1 1 1 1 1 1                                                                           | Contract of the |
| Total Organic Food                            | 21,266                                                                                                          | 22,961         | 25,148                                                                                                                                                                                                                                                                                                                                                                                                                                                                                                                                                                                                                                                                                              | 27,965          | 31,378                                                                                                           | 35,099                                                                                                                                                                                                                                                                                                                                                                                                                                                                                                                                                                                                                                                                                                                                                                                                                                                                                                                                                                                                                                                                                                                                                                                                                                                                                                                                                                                                                                                                                                                                                                                                                                                                                                                                                                                                                                                                             | 39,006          | 42,507                                                                                                          | 45,209                                                                                                          | 47,862          |
| Total Organic Food<br>Growth (%)              | 21,266<br>4.3%                                                                                                  | 22,961<br>8.0% | 25,148<br>9.5%                                                                                                                                                                                                                                                                                                                                                                                                                                                                                                                                                                                                                                                                                      | 27,965<br>11.2% | 31,378<br>12.2%                                                                                                  | 35.099<br>11.9%                                                                                                                                                                                                                                                                                                                                                                                                                                                                                                                                                                                                                                                                                                                                                                                                                                                                                                                                                                                                                                                                                                                                                                                                                                                                                                                                                                                                                                                                                                                                                                                                                                                                                                                                                                                                                                                                    | 39,006<br>11.1% | 42,507<br>9.0%                                                                                                  | 45,209<br>6.4%                                                                                                  | 47,862<br>5.9%  |
|                                               | and the second of the                                                                                           |                | and the second se |                 |                                                                                                                  |                                                                                                                                                                                                                                                                                                                                                                                                                                                                                                                                                                                                                                                                                                                                                                                                                                                                                                                                                                                                                                                                                                                                                                                                                                                                                                                                                                                                                                                                                                                                                                                                                                                                                                                                                                                                                                                                                    |                 |                                                                                                                 |                                                                                                                 |                 |

SOURCE: ORGANIC TRADE ASSOCIATION'S 2019 ORGANIC INDUSTRY SURVEY CONDUCTED 1/95/2019-3/26/2

#### OTA GROWTH CHART