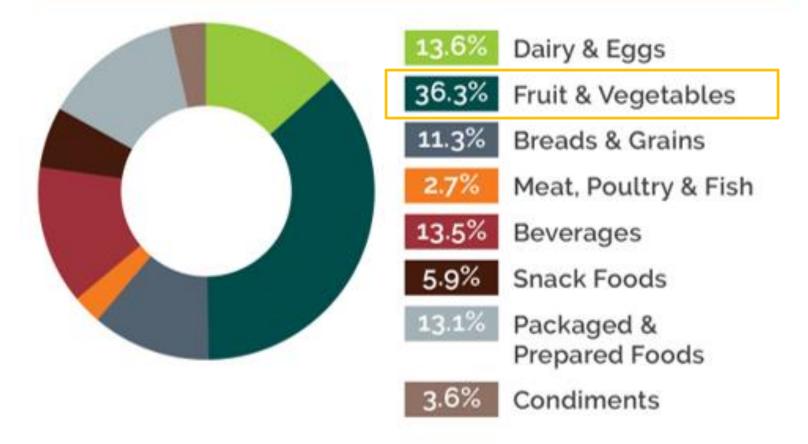

#### U.S. Organic Food Sales by Product in 2018

SOURCE: ORGANIC TRADE ASSOCIATION'S 2019 ORGANIC INDUSTRY SURVEY CONDUCTED 1/25/2019-3/26/2019 (CONSUMER SALES).

SOURCE: ORGANIC TRADE ASSOCIATION'S 2019 ORGANIC INDUSTRY SURVEY CONDUCTED 1/25/2019-3/26/2019 (CONSUMER SALES).