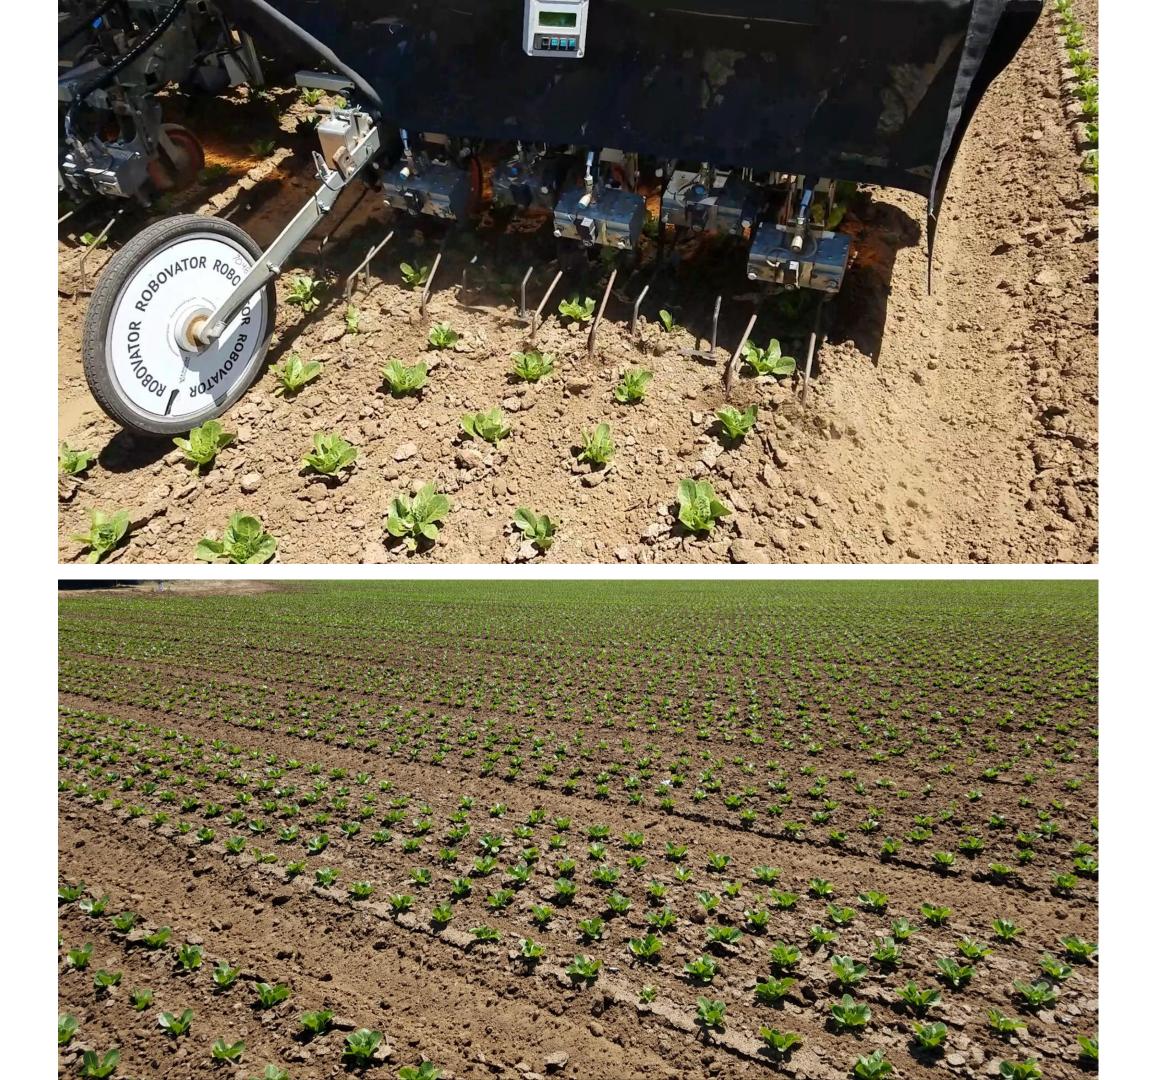

ll own the company today. owned business.



- Rod and Bob Grimm started Grimmway Farms in 1969 after opening a roadside stand selling corn in the early 60's and
- The brothers passed away in 1998 and 2006 but the families
- In 2019, we celebrated our 50<sup>th</sup> anniversary as a family-

## **GROWING REGIONS**



### **RETAIL FOOTPRINT**



# WHOLE CARROTS (CELLOS)



# **BABY CARROTS (CUT AND PEELED)**



# VARIETY OF CARROT TYPES



# WHY FARM ORGANICALLY?







### 48,509 CERTIFIED ORGANIC ACRES

### FIELD MAPS



45 33 47 50 \* 35 \*\* 42 41 Taken: CL148-1 Maverick 65:1 aC 11/27/2019 38 39 33 44 \*\* 433 3 AERIAL IMAGE DATE: NOT CURRENT

# **COVER CROP**





## **COMPOST SPREADER**



#### PLANTING



# **DRONE IMAGERY**











#### **DRONE IMAGERY**





## WEED REMOVAL





# WEEDING



#### **IRRIGATION** "PREVIOUSLY PRACTICED"



#### IRRIGATION PRESENT DAY



#### IRRIGATION DRIP TAPE



#### CROP HEALTH BENEFICIAL INSECTS



#### CROP HEALTH Alyssum

## FOLIAR DISEASES





#### CARROTS ROOT DISEASES

# **ORGANIC ROTATIONAL CROPS** —











### LETTUCE HARVEST



## **CARROT HARVESTER**



## **RADISH HARVESTER**





#### CHALLENGES LABOR REDUCTIONS

#### U.S. Organic Food Sales by Product in 2018



SOURCE: ORGANIC TRADE ASSOCIATION'S 2019 ORGANIC INDUSTRY SURVEY CONDUCTED 1/25/2019-3/26/2019 (CONSUMER SALES).



SOURCE: ORGANIC TRADE ASSOCIATION'S 2019 ORGANIC INDUSTRY SURVEY CONDUCTED 1/25/2019-3/26/2019 (CONSUMER SALES).

#### OTA GROWTH CHART



FIGURE 31 U.S. Organic Fruits & Vegetables vs. Total Organic Food Sales, Growth & Penetration, 2009