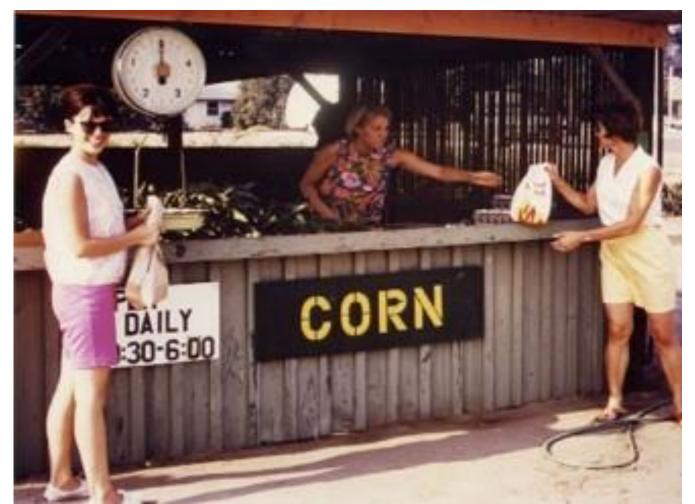

# **GRIMMWAY ENTERPRISES, INC.**

Jeff Huckaby, President Grimmway Farms

using carrots to rotate with. still own the company today. owned business.

- Rod and Bob Grimm started Grimmway Farms in 1969 after opening a roadside stand selling corn in the early 60's and
- The brothers passed away in 1998 and 2006 but the families
- In 2019, we celebrated our 50<sup>th</sup> anniversary as a family-