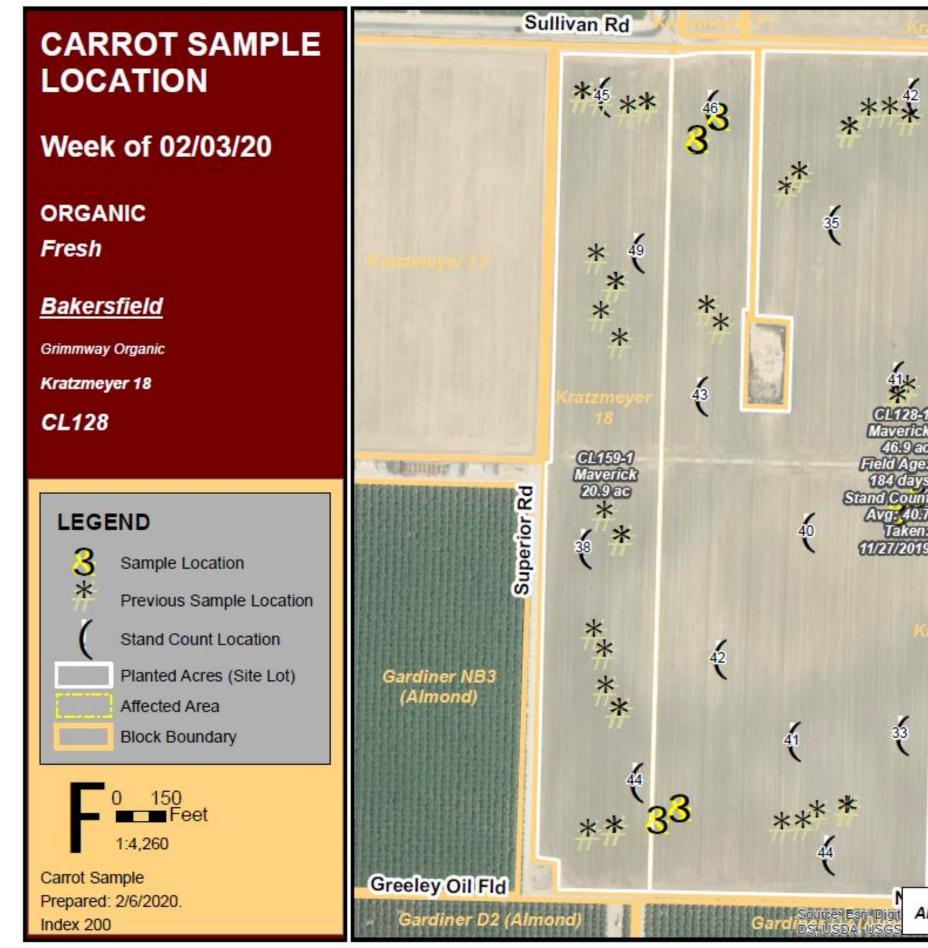

### FIELD MAPS

45 33 47 50 \* 35 \*\* 42 41 Taken: CL148-1 Maverick 65:1 aC 11/27/2019 38 39 33 44 \*\* 433 3 AERIAL IMAGE DATE: NOT CURRENT