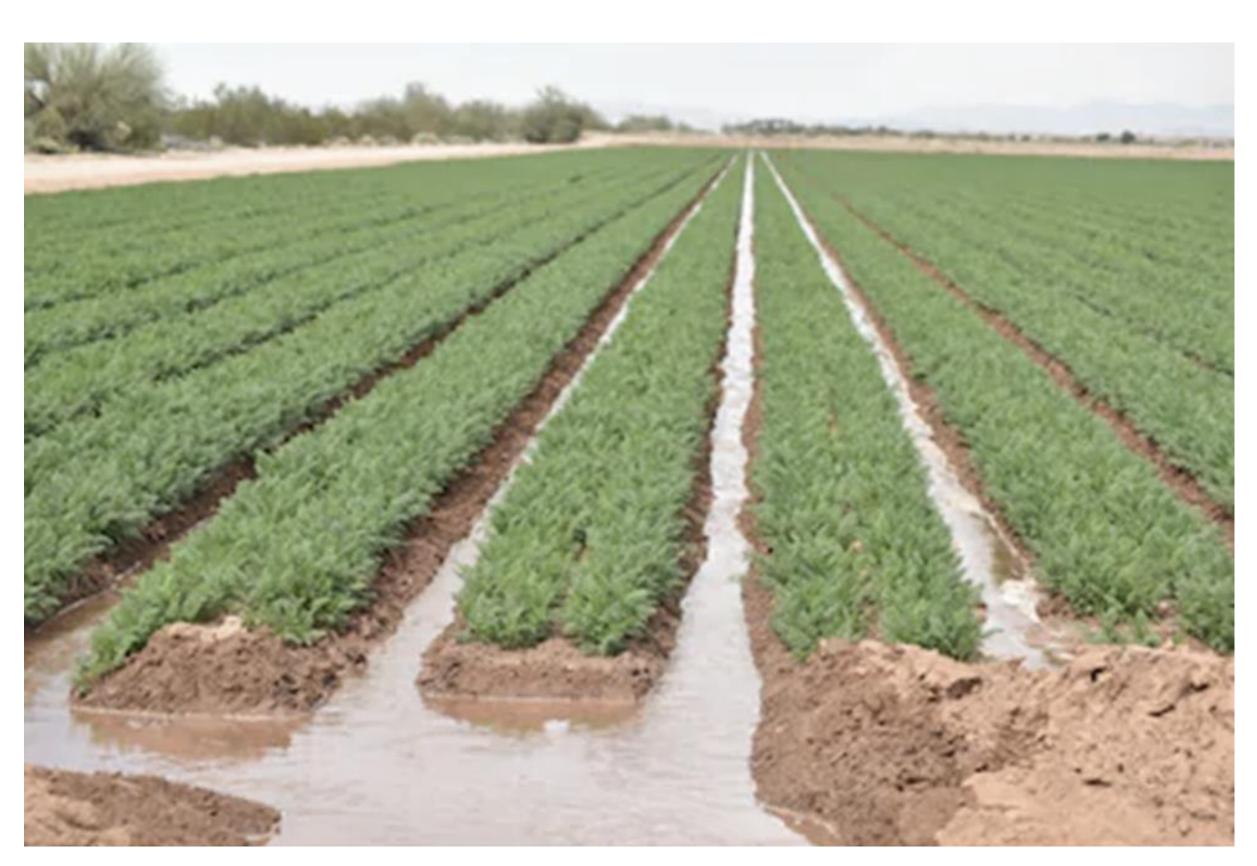

mpany today. owned business.



- Rod and Bob Grimm started Grimmway Farms in 1969 after opening a roadside stand selling corn in the early 60's and
- The brothers passed away in 1998 and 2006 but the families
- In 2019, we celebrated our 50<sup>th</sup> anniversary as a family-

## **GROWING REGIONS**



### **RETAIL FOOTPRINT**



# WHOLE CARROTS (CELLOS)



# **BABY CARROTS (CUT AND PEELED)**



# VARIETY OF CARROT TYPES



# WHY FARM ORGANICALLY?







### 48,509 CERTIFIED ORGANIC ACRES

### FIELD MAPS



45 33 47 50 \* 35 \*\* 42 41 Taken: CL148-1 Maverick 65:1 aC 11/27/2019 38 39 33 44 \*\* 433 3 AERIAL IMAGE DATE: NOT CURRENT

# **COVER CROP**





## **COMPOST SPREADER**



#### PLANTING



# **DRONE IMAGERY**











#### **DRONE IMAGERY**





## WEED REMOVAL





# WEEDING



#### **IRRIGATION** "PREVIOUSLY PRACTICED"



#### IRRIGATION PRESENT DAY



#### IRRIGATION DRIP TAPE



#### CROP HEALTH BENEFICIAL INSECTS



#### CROP HEALTH Alyssum

## FOLIAR DISEASES





#### CARROTS ROOT DISEASES

# **ORGANIC ROTATIONAL CROPS** —











### LETTUCE HARVEST



## **CARROT HARVESTER**



## **RADISH HARVESTER**





#### CHALLENGES LABOR REDUCTIONS

#### U.S. Organic Food Sales by Product in 2018



SOURCE: ORGANIC TRADE ASSOCIATION'S 2019 ORGANIC INDUSTRY SURVEY CONDUCTED 1/25/2019-3/26/2019 (CONSUMER SALES).



SOURCE: ORGANIC TRADE ASSOCIATION'S 2019 ORGANIC INDUSTRY SURVEY CONDUCTED 1/25/2019-3/26/2019 (CONSUMER SALES).

#### OTA GROWTH CHART



FIGURE 31 U.S. Organic Fruits & Vegetables vs. Total Organic Food Sales, Growth & Penetration, 2009–2018

| and