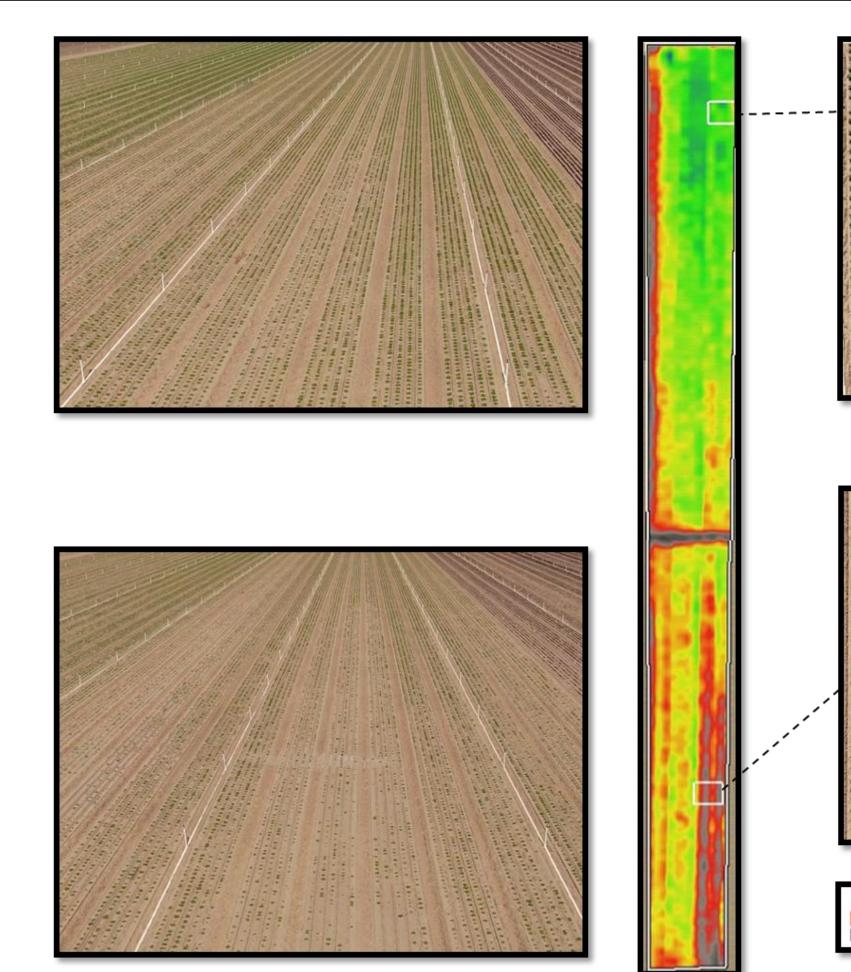

ent Grimmway Farms





using carrots to rotate with. still own the company today. owned business.



- Rod and Bob Grimm started Grimmway Farms in 1969 after opening a roadside stand selling corn in the early 60's and
- The brothers passed away in 1998 and 2006 but the families
- In 2019, we celebrated our 50<sup>th</sup> anniversary as a family-

## **GROWING REGIONS**



### **RETAIL FOOTPRINT**



# WHOLE CARROTS (CELLOS)



# **BABY CARROTS (CUT AND PEELED)**



# VARIETY OF CARROT TYPES



# WHY FARM ORGANICALLY?







### 48,509 CERTIFIED ORGANIC ACRES

### FIELD MAPS



45 33 47 50 \* 35 \*\* 42 41 Taken: CL148-1 Maverick 65:1 aC 11/27/2019 38 39 33 44 \*\* 433 3 AERIAL IMAGE DATE: NOT CURRENT

# **COVER CROP**





## **COMPOST SPREADER**



#### PLANTING



# **DRONE IMAGERY**











#### **DRONE IMAGERY**





## WEED REMOVAL





# WEEDING



#### **IRRIGATION** "PREVIOUSLY PRACTICED"



#### IRRIGATION PRESENT DAY



#### IRRIGATION DRIP TAPE



#### CROP HEALTH BENEFICIAL INSECTS



#### CROP HEALTH Alyssum

## FOLIAR DISEASES





#### CARROTS ROOT DISEASES

# **ORGANIC ROTATIONAL CROPS** —











### LETTUCE HARVEST



## **CARROT HARVESTER**



## **RADISH HARVESTER**





#### CHALLENGES LABOR REDUCTIONS

#### U.S. Organic Food Sales by Product in 2018



SOURCE: ORGANIC TRADE ASSOCIATION'S 2019 ORGANIC INDUSTRY SURVEY CONDUCTED 1/25/2019-3/26/2019 (CONSUMER SALES).



SOURCE: ORGANIC TRADE ASSOCIATION'S 2019 ORGANIC INDUSTRY SURVEY CONDUCTED 1/25/2019-3/26/2019 (CONSUMER SALES).

#### OTA GROWTH CHART



FIGURE 31 U.S. Organic Fruits & Vegetables