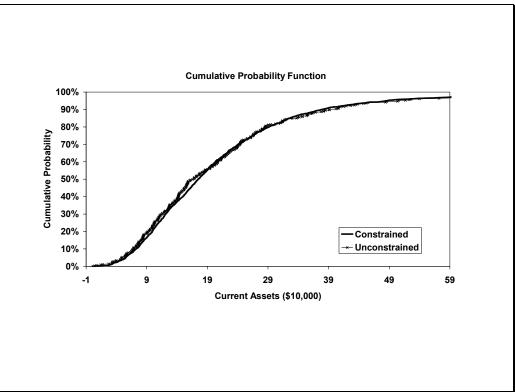

#### Direct contractor data not available

- > Assets?
  - > ARMS => Livestock under contract

> Debt?