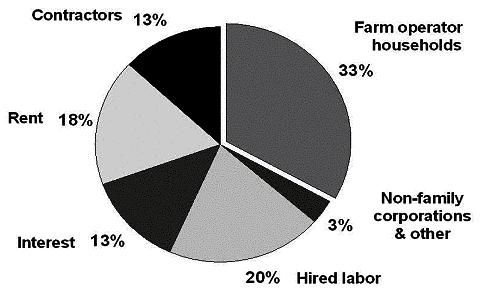

#### Farm Sector's Contribution to the National Economy

#### Distribution of Value Added to the National Economy, 2001

Source: USDA, Agricultural Resource Management Study, 2001