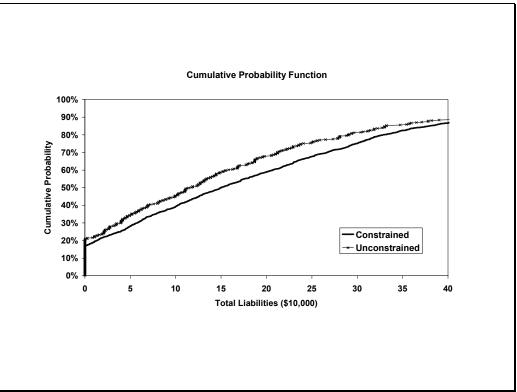

# G: Financial market imperfection group

| Farm Type   | Q       | NCF      | R <sup>2</sup> |
|-------------|---------|----------|----------------|
| Low Equity  | 0.014   | 0.096    | 0.09           |
|             | (0.065) | (0.014)  |                |
| Middle Eq.  | -0.019  | 0.1029   | 0.24           |
|             | (0.039) | (0.0086) |                |
| High Equity | 0.142   | 0.065    | 0.05           |
|             | (0.063) | (0.018)  |                |

# ISSUES

Typically, firms separated into groups

 But a firm's probability of facing financial market imperfections may change from one year to the next.

# **ADVOCATED SOLUTION**

- "Invert" typical procedure using Bayesian approach:
  - Estimate 2 alternative investment regression models ("constrained" and "unconstrained"), letting each firm-year observation fall into either model
  - Calculate probability that each firm-year observation will fall into either model
  - Analyze characteristics of observations more likely to be "constrained" as opposed to "unconstrained"

## RESULTS

- 25.2% median posterior probability of being <u>unconstrained</u>
- 74.8% median posterior probability of being <u>constrained</u>.

```
Slide 25
```

- Bayesian analysis can be used to overcome sample selection problems
- Analysis of sample of Iowa farms over 10 years reveals that 75% of farm/year observations had some evidence of liquidity affecting investment (for a 50% prior)