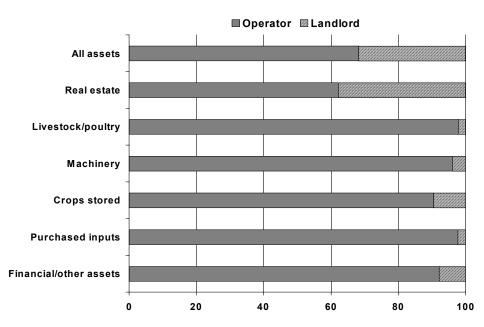

## **Operator and Landlord Shares of Farm Assets, 1999**

Source: Agricultural Economics and Land Ownership Survey, 1999

All farm debt

Farm Credit System

Farm Service

Agency

Commercial banks

Life insurance

## **Partitioned Farm Balance Sheet, 1999**

| ltem                     | Total                                                                                                                                                                                                                                                                                                                                                                                                                                                                                                                                                                                                                                                                                                                                                                                                                                                                                                                                                                                           | Operator | Landlord | Contractor |  |
|--------------------------|-------------------------------------------------------------------------------------------------------------------------------------------------------------------------------------------------------------------------------------------------------------------------------------------------------------------------------------------------------------------------------------------------------------------------------------------------------------------------------------------------------------------------------------------------------------------------------------------------------------------------------------------------------------------------------------------------------------------------------------------------------------------------------------------------------------------------------------------------------------------------------------------------------------------------------------------------------------------------------------------------|----------|----------|------------|--|
|                          |                                                                                                                                                                                                                                                                                                                                                                                                                                                                                                                                                                                                                                                                                                                                                                                                                                                                                                                                                                                                 | \$ m     | illion   |            |  |
| Farm assets              | 1,140,784                                                                                                                                                                                                                                                                                                                                                                                                                                                                                                                                                                                                                                                                                                                                                                                                                                                                                                                                                                                       | 771,419  | 346,927  | 22,437     |  |
| Realestate               | 886,405                                                                                                                                                                                                                                                                                                                                                                                                                                                                                                                                                                                                                                                                                                                                                                                                                                                                                                                                                                                         | 551,528  | 334,877  | 0          |  |
| Livestock and poultry    | 73,177                                                                                                                                                                                                                                                                                                                                                                                                                                                                                                                                                                                                                                                                                                                                                                                                                                                                                                                                                                                          | 50,142   | 1,083    | 21,953     |  |
| Machinery/motor vehicles | 92,329                                                                                                                                                                                                                                                                                                                                                                                                                                                                                                                                                                                                                                                                                                                                                                                                                                                                                                                                                                                          | 88,682   | 3,647    | 0          |  |
| Crops stored             | 28,273                                                                                                                                                                                                                                                                                                                                                                                                                                                                                                                                                                                                                                                                                                                                                                                                                                                                                                                                                                                          | 25,323   | 2,667    | 283        |  |
| Purchased inputs         | 4,026                                                                                                                                                                                                                                                                                                                                                                                                                                                                                                                                                                                                                                                                                                                                                                                                                                                                                                                                                                                           | 3,623    | 201      | 201        |  |
| Financial assets         | 56,574                                                                                                                                                                                                                                                                                                                                                                                                                                                                                                                                                                                                                                                                                                                                                                                                                                                                                                                                                                                          | 52,121   | 4,452    | 0          |  |
| Total farm debt          | 176,476                                                                                                                                                                                                                                                                                                                                                                                                                                                                                                                                                                                                                                                                                                                                                                                                                                                                                                                                                                                         | 145,153  | 30,336   | 987        |  |
| Realestate               | 94,226                                                                                                                                                                                                                                                                                                                                                                                                                                                                                                                                                                                                                                                                                                                                                                                                                                                                                                                                                                                          | 75,569   | 18,657   | 0          |  |
| Nonreal estate           | 82,250                                                                                                                                                                                                                                                                                                                                                                                                                                                                                                                                                                                                                                                                                                                                                                                                                                                                                                                                                                                          | 69,584   | 11,680   | 987        |  |
| Farm equity              | 964,308                                                                                                                                                                                                                                                                                                                                                                                                                                                                                                                                                                                                                                                                                                                                                                                                                                                                                                                                                                                         | 626,266  | 316,591  | 21,450     |  |
|                          | and a second                                                                                                                                                                                                                                                                                                                                                                                                                                                                                                                                                                                                                                                                                                                                                                                                                                                                                  | Percent  |          |            |  |
| Selected ratios:         | An and states |          |          |            |  |
| Debt-to-equity           | 18.3                                                                                                                                                                                                                                                                                                                                                                                                                                                                                                                                                                                                                                                                                                                                                                                                                                                                                                                                                                                            | 23.2     | 9,6      | 4.6        |  |
| Debt-to-asset            | 15.5                                                                                                                                                                                                                                                                                                                                                                                                                                                                                                                                                                                                                                                                                                                                                                                                                                                                                                                                                                                            | 18,8     | 8.7      | 4.4        |  |