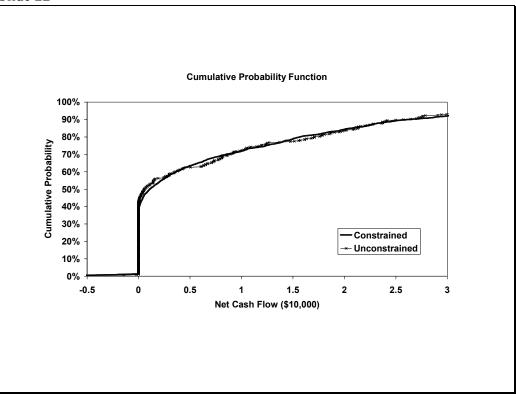

## RESULTS

- 25.2% median posterior probability of being <u>unconstrained</u>
- 74.8% median posterior probability of being <u>constrained</u>.

```
Slide 25
```

- Bayesian analysis can be used to overcome sample selection problems
- Analysis of sample of Iowa farms over 10 years reveals that 75% of farm/year observations had some evidence of liquidity affecting investment (for a 50% prior)