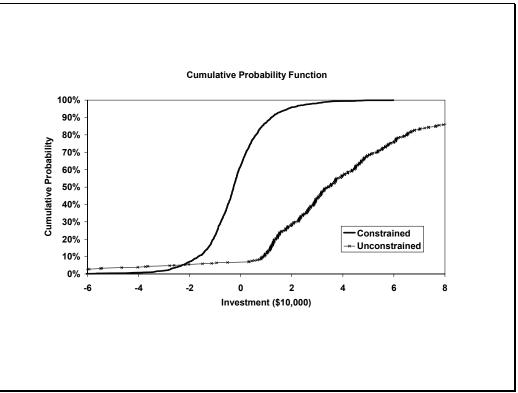

# Q MODEL OF FINANCIALLY CONSTRAINED INVESTMENT

Inv./K =  $\alpha_{0G}$  +  $\alpha_{1G}$  Q

+  $\alpha_{2G}$  Liquidity + error

# G: Financial market imperfection group

| Farm Type   | Q       | NCF      | R <sup>2</sup> |
|-------------|---------|----------|----------------|
| Low Equity  | 0.014   | 0.096    | 0.09           |
|             | (0.065) | (0.014)  |                |
| Middle Eq.  | -0.019  | 0.1029   | 0.24           |
|             | (0.039) | (0.0086) |                |
| High Equity | 0.142   | 0.065    | 0.05           |
|             | (0.063) | (0.018)  |                |

## **ALTERNATIVE MODELS**

Each firm-year observation

assigned 50% *prior* probability

of being <u>unconstrained</u> or

constrained.

# DATA

 Balanced panel of 366 lowa farms from 1991 through 1998 (2196 farm-year observations).