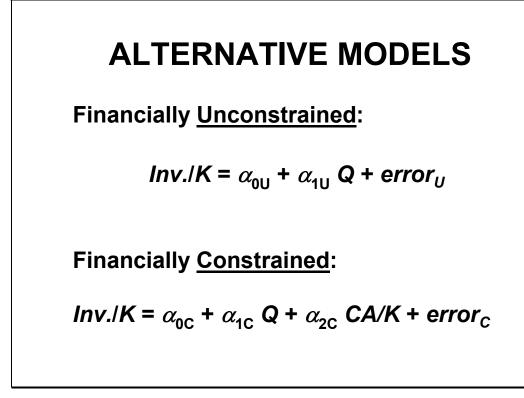

# Q MODEL OF (UNCONSTRAINED) INVESTMENT

*Inv.*/*K* =  $\alpha_0$  +  $\alpha_1$  *Q* + *error* 

Slide 4

# Q MODEL OF FINANCIALLY CONSTRAINED INVESTMENT

Inv./K =  $\alpha_{0G}$  +  $\alpha_{1G}$  Q

+  $\alpha_{2G}$  Liquidity + error

## **ALTERNATIVE MODELS**

Each firm-year observation

assigned 50% *prior* probability

of being <u>unconstrained</u> or

constrained.