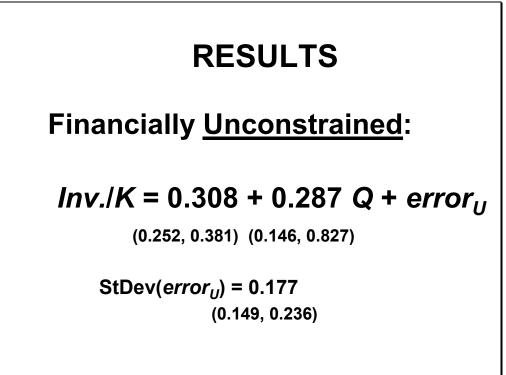

## RESULTS

- 25.2% median posterior probability of being <u>unconstrained</u>
- 74.8% median posterior probability of being <u>constrained</u>.

```
Slide 25
```

- Bayesian analysis can be used to overcome sample selection problems
- Analysis of sample of Iowa farms over 10 years reveals that 75% of farm/year observations had some evidence of liquidity affecting investment (for a 50% prior)