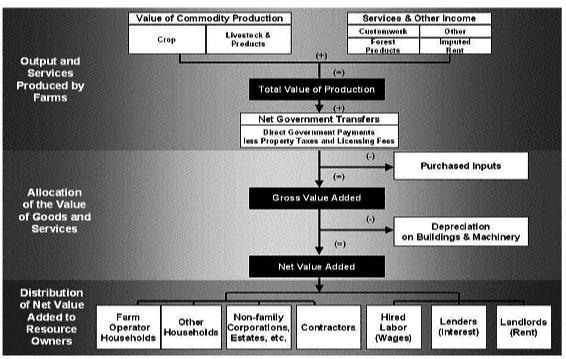

> Landlords--> Rent

A "New" Approach to Net Farm Income

Value Added Approach Alters Presentation

Net Farm Income is still a component

- More consistent with NIPA and OECD
  Identifies ag contribution to economy
- Greater detail
- Identifies transactions with other sectors
- Identifies returns to stakeholders
- Identifies returns to risk-bearers
- > Net farm income is residual

#### Farm Sector's Contribution to the National Economy