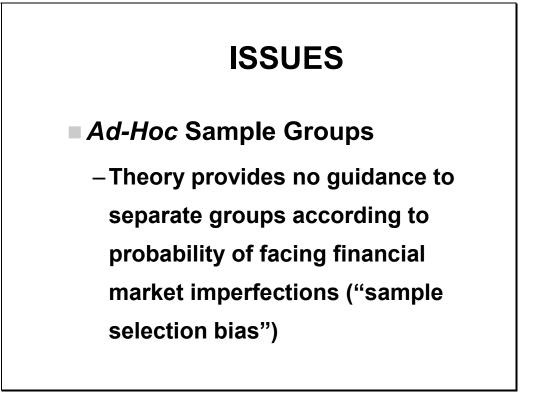

# ISSUES

Typically, firms separated into groups

 But a firm's probability of facing financial market imperfections may change from one year to the next.