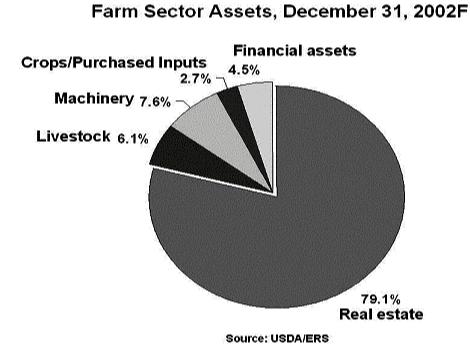

## Farm Sector Balance Sheet, 1997-2002F

| <mark>a digente de la constanta de la<br/>Esta constanta de la constanta d</mark> | 1997                                          | 1998                                             | 1999       | 2000    | 200 1F            | 20021                                                                                                               |
|---------------------------------------------------------------------------------------------------------------------------------------------------------------------------------------------------------------------------------------------------|-----------------------------------------------|--------------------------------------------------|------------|---------|-------------------|---------------------------------------------------------------------------------------------------------------------|
|                                                                                                                                                                                                                                                   | an a      |                                                  | \$ billion |         | a e promora franc |                                                                                                                     |
| general and even a subgradie of the second secon<br>Second second                | na china da ang ban<br>Ini unu di Terut ng bu |                                                  |            |         |                   | al de competencia.<br>Se constantes de la const |
| Farm assets                                                                                                                                                                                                                                       | 1,053.0                                       | 1,065.3                                          | 1,140.8    | 1,188.3 | 1,230.4           | 1,239.5                                                                                                             |
| Real estate                                                                                                                                                                                                                                       | 808.2                                         | 840.4                                            | 886.4      | 929.5   | 971.3             | 981.0                                                                                                               |
| Livestock and poultry 1/                                                                                                                                                                                                                          | 67,1                                          | 63,4                                             | 73.2       | 76,8    | 76.3              | 75.9                                                                                                                |
| Machinery and motor vehicles 2/                                                                                                                                                                                                                   | 90.4                                          | 91.7                                             | 92.3       | 92.0    | 92.5              | 93.6                                                                                                                |
| Craps stored 3/                                                                                                                                                                                                                                   | 32.7                                          | 29.9                                             | 28.3       | 27.9    | 28.5              | 28.4                                                                                                                |
| Purchased inputs                                                                                                                                                                                                                                  | 4.9                                           | 5.0                                              | 4.0        | 4.9     | 4.6               | 4.6                                                                                                                 |
| Financial assets                                                                                                                                                                                                                                  | 49.7                                          | 54.8                                             | 56.6       | 57.1    | 57.1              | 56.0                                                                                                                |
| Total farm debt 4/                                                                                                                                                                                                                                | 165.4                                         | 172.9                                            | 176.4      | 184.0   | 192.8             | 196.5                                                                                                               |
| Real estate                                                                                                                                                                                                                                       | 85.4                                          | 89.6                                             | 94.2       | 97.5    | 103.1             | 104.6                                                                                                               |
| Nonreal estate                                                                                                                                                                                                                                    | 80.1                                          | 63.2                                             | 82.2       | 86.5    | 89.8              | 91.9                                                                                                                |
| Farm equity                                                                                                                                                                                                                                       | 887.6                                         | 912.4                                            | 964.4      | 1,004.3 | 1,037.5           | 1,042.9                                                                                                             |
|                                                                                                                                                                                                                                                   |                                               | 5<br>2015:22:22:22:22:22:22:22:22:22:22:22:22:22 | Percent    |         |                   |                                                                                                                     |
| Selected ratios:                                                                                                                                                                                                                                  |                                               |                                                  |            |         |                   |                                                                                                                     |
| Debt-to-equity                                                                                                                                                                                                                                    | 18.6                                          | 18.9                                             | 18.3       | 18.3    | 18.6              | 18.8                                                                                                                |
| Debt-to-asset                                                                                                                                                                                                                                     | 15.7                                          | 15.9                                             | 15.5       | 15.5    | 15.7              | 15.9                                                                                                                |