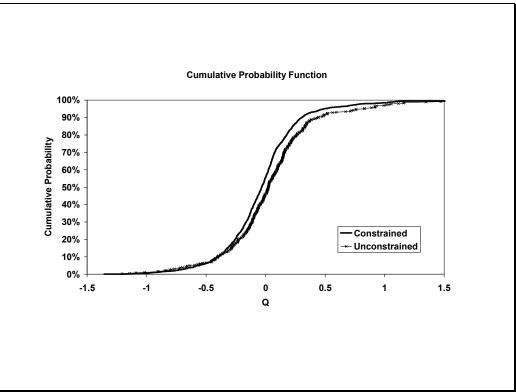

y that each firm-year observation will fall into either model
  - Analyze characteristics of observations more likely to be "constrained" as opposed to "unconstrained"



Slide 10

## **ALTERNATIVE MODELS**

Each firm-year observation

assigned 50% *prior* probability

of being <u>unconstrained</u> or

constrained.



# DATA

 Balanced panel of 366 lowa farms from 1991 through 1998 (2196 farm-year observations).





## RESULTS

## Financially <u>Constrained</u>:

## Inv./K = -0.011 + 0.089 Q

(-0.024, 0.005) (0.022, 0.257)

+ 0.006 CA/K + error<sub>c</sub>

(0.001, 0.011)

StDev(error<sub>C</sub>) = 0.010 (0.008, 0.013)

Slide 14

## RESULTS

- 25.2% median posterior probability of being <u>unconstrained</u>
- 74.8% median posterior probability of being <u>constrained</u>.









































```
Slide 25
```



- Bayesian analysis can be used to overcome sample selection problems
- Analysis of sample of Iowa farms over 10 years reveals that 75% of farm/year observations had some evidence of liquidity affecting investment (for a 50% prior)

Slide 26