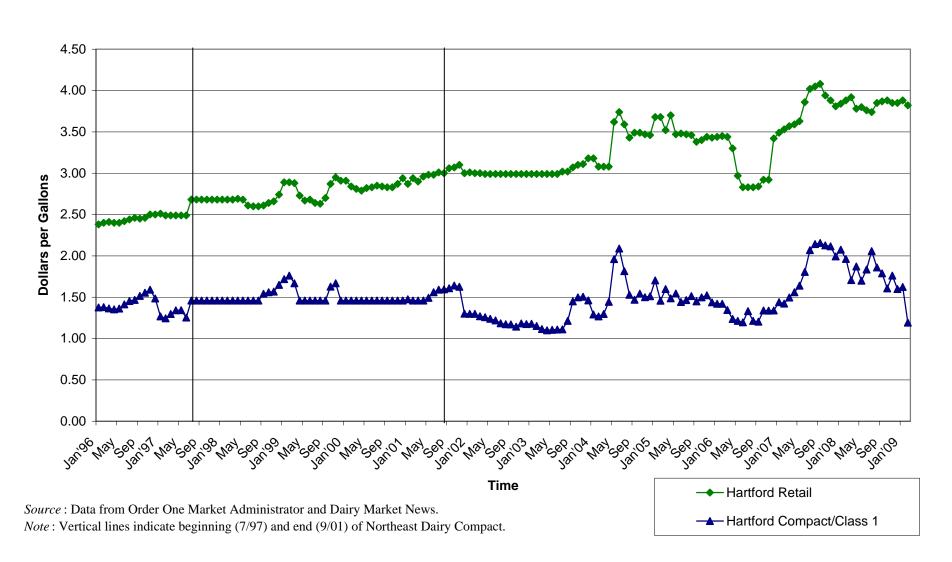

Figure 1 shows the Class 1 fluid milk price in Hartford since 1996. One can see during the Northeast Dairy Compact period of July 1997 to September 2001 the Class 1 price was stable at \$1.46 per gallon. For approximately the next two years, after the Dairy Compact ended, the Class 1 price was about \$1.25 or below, until mid 2004 when there was a spike in prices to about \$2.00 per gallon. After a few months the price stabilized around \$1.50 per gallon during 2005 before dipping below that price during 2006. In 2007 there was an increase in Class 1 prices to about \$2.10 per gallon before starting to trend down during 2008. As of February 2009 the Class 1 price in Hartford is \$1.19 per gallon, the lowest price since July 2003.

Turning our attention to the top line in Figure 1, one can see the retail prices of whole milk from 1996 to 2009 as reported by the USDA Agricultural Marketing Service. Here one sees the retail price increase over time, which persists even when the farm price drops during 2002 and 2003. In 2004 the retail price increased sharply to over \$3.50 per gallon maintaining around \$3.50 or more except for a few months during 2006. Our research had indicated the drop in retail prices during 2006 may have been due to a reporting error. In 2007 retail prices increase to \$3.80-\$4.00 per gallon, with a February 2009 retail price of \$3.82.

Figure 1. Hartford Market Level Retail and Farm Fluid Milk Price January 1996 - February 2009

Table 1. Dairy Technomics Estimate of Non-Milk Processing Costs for October and December 2008

| Dairy                               |              | October 2008 | December 2008 |
|-------------------------------------|--------------|--------------|---------------|
| Name                                | FMO          | Gallon       | Gallon        |
|                                     |              |              |               |
| Garelick Farms - Chain Store        | Northeast MA | \$0.8426     | \$0.7696      |
| Garelick Farms - Stop'n Shop        | Northeast MA | \$0.7716     | \$0.6986      |
| Garelick Farms - Warehouse Drop     | Northeast MA | \$0.6776     | \$0.6046      |
| Garelick Farms - Rensselear         | Northeast NY | \$0.8177     | \$0.7447      |
| HP Hood - Branded to Chain Store    | Northeast MA | \$0.8270     | \$0.7540      |
| HP Hood                             | Concord, NH  | \$0.8432     | \$0.7702      |
| Guida - Seibert Dairy - Chain Store | Northeast CT | \$0.8714     | \$0.7984      |
| Crowley Foods - Albany              | Northeast NY | \$0.8261     | \$0.7531      |
| Crowley Foods - Binghamton          | Northeast NY | \$0.7691     | \$0.6961      |
| Tuscan - Florance                   | Northeast NJ | \$0.8315     | \$0.7585      |
| Farmland Wallington                 | Northeast NJ | \$0.8473     | \$0.7743      |
| Oakhurst - Portland                 | Northeast ME | \$0.8756     | \$0.8026      |
| Readington Farms - Whitehouse, NJ   | Northeast NJ | \$0.8351     | \$0.7621      |
| Byrne Dairy - Syracuse NY           | Northeast NY | \$0.8725     | \$0.7995      |
| Oak Tree Oak Port, NY               | Northeast NY | \$0.8389     | \$0.7659      |