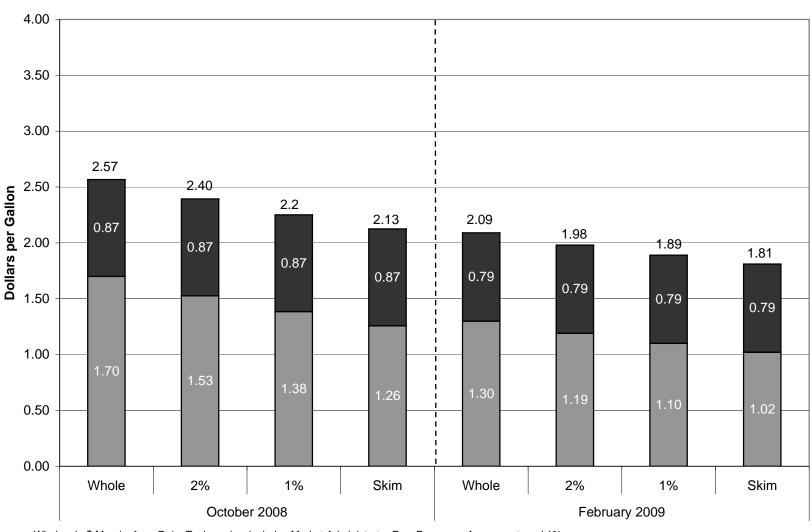

<sup>&</sup>lt;sup>3</sup> See: http://www.vermontagriculture.com/milkcommission/index.html

Figure 3 illustrates the raw milk, processor margins, and wholesale prices of different types of milk. In October 2008 there was a 44 cent differential between the wholesale price of whole milk and skim milk. In February 2009 there is a 28 cent differential between whole and skim milk. The decreased differential is due to the greater decrease in the Class 1 butterfat price relative to the decrease in the Class 1 skim price. Table 2 illustrates the problem in southern New England in November 2004 and November 2006. Notice in both surveys we found that Wal-Mart Supercenters were the only retailer that priced milk relative to butterfat content. The only time we found variable pricing with other retailers, such as Stop and Shop and Big Y, was in locations that directly competed with a Wal-Mart Supercenter.

■ Raw Milk Price ■ Wholesale \$ Margin

Figure 3. Hartford Class 1 Price plus Federally Announced Coop Premium and Average Wholesale Margin Estimates by Milk Type: October 2008 and February 2009

Average Wholesale \$ Margin, from Dairy Technomics, includes Market Administrator Fee, Processor Assessment, and 1% Plant Loss. This is a simple average of Garelick at Stop & Shop, Garelick at other retailers, Guida, and Hood.

■ Raw Milk Price ■ Average Wholesale \$ Margin

Table 2a. Flat Milk Pricing in Southern New England: November 2006

|                      | Stores Checked in    |               | Stores with  | Stores with      |                                         |
|----------------------|----------------------|---------------|--------------|------------------|-----------------------------------------|
| Chain                | Southern New England | Brand         | Flat Pricing | Variable Pricing | Locations with Variable Pricing         |
| Stop & Shop          | 34                   | Private Label | 31           | 3                | Norwich, Waterford, and Willimantic, CT |
|                      | 33                   | Garelick      | 33           | 0                |                                         |
|                      | 34                   | Hood          | 34           | 0                |                                         |
| Shaw's/Star Market   | 19                   | Private Label | 19           | 0                |                                         |
|                      | 19                   | Garelick      | 19           | 0                |                                         |
|                      | 19                   | Hood          | 19*          | 0                |                                         |
| Big Y                | 12                   | Private Label | 10           | 2                | Norwich and Waterford, CT               |
|                      | 8                    | Guida         | 8            | 0                |                                         |
|                      | 4                    | Garelick      | 3            | 1                | Ware, MA                                |
|                      | 12                   | Hood          | 11           | 1                | Ware, MA                                |
| Wal-Mart Supercenter | 5                    | Private Label | 0            | 5                | Dayaham and Wara MA and Lishan          |
|                      | 5                    | Garelick      | 0            | 5                | Raynham and Ware, MA and Lisbon,        |
|                      | 4                    | Hood          | 0            | 4                | North Windham, and Wallingford, CT      |