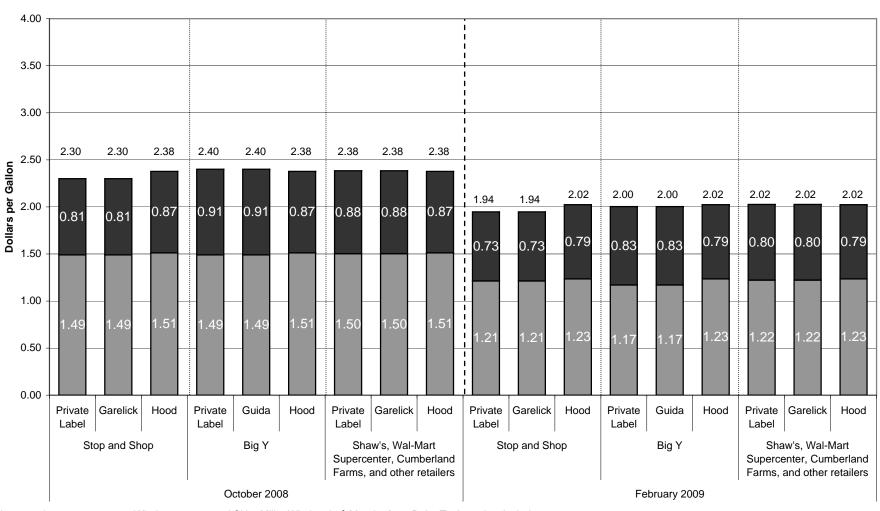

Combining the raw milk price and wholesale margins we construct a wholesale price in Figure 2. Here we have October 2008 and February 2009 farm and processor margins for different brands of milk at Stop and Shop, Big Y, and other retailers in Connecticut. In October 2008 the wholesale price paid by Stop and Shop for private label and Garelick milk was \$2.30 per gallon. Big Y secured Guida and private label milk for a wholesale price of \$2.40 per gallon. The wholesale price for other retailers in Connecticut and for all Hood retailers was \$2.38 per gallon. In February 2009, with the Class 1 price dropping to a 6 year low and fuel and plastic prices declining, the Stop and Shop wholesale price for private label and Garelick milk was \$1.94 per gallon, 36 cents less than four months prior. Wholesale prices for Guida and private label milk purchased by Big Y was \$2.00 per gallon, 40 cents cheaper than October. All other retailers secured private label, Garelick, and Hood for \$2.02 per gallon, a decline of 36 cents.

Figure 2. Actual Raw Milk and Estimated Wholesale Prices by Brand for Leading Supermarket Chains in Connecticut: October 2008 and February 2009

Prices are the average across Whole, 2%, 1%, and Skim Milk. Wholesale \$ Margin, from Dairy Technomics, includes Market Administrator Fee, Processor Assesment, and 1% Plant Loss.

■ Raw Milk Price ■ Wholesale \$ Margin

Figure 3. Hartford Class 1 Price plus Federally Announced Coop Premium and Average Wholesale Margin Estimates by Milk Type: October 2008 and February 2009

Average Wholesale \$ Margin, from Dairy Technomics, includes Market Administrator Fee, Processor Assessment, and 1% Plant Loss. This is a simple average of Garelick at Stop & Shop, Garelick at other retailers, Guida, and Hood.