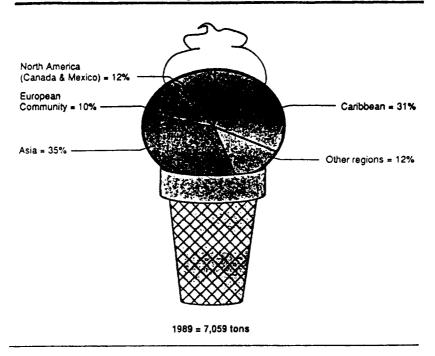

Japan bought \$200,000 of U.S. ice cream from 1985 to 1989. Quotas for both ice cream and frozen yogurt were eliminated on April 1, 1990 although tariffs of at least 25 percent remain. Removal of the quotas opens the market to further expansion in the 1990s.<sup>8</sup>

kets is an emerging trend. Supermarkets are increasing their freezer chest capacity to accommodate the new-to-market microwave foods and other consumer ready items. For the past five years, Taiwan has been one of the largest Asian markets for U.S. ice cream along with Hong Kong and Singapore. Taiwan's annual imports of ice cream averaged \$330,000 from 1985 to 1989. Market potential also exists for exports of yogurt.<sup>33</sup>

In 1989 Hong Kong was the leading importer of U.S. ice cream with \$2.6 million and a 27 percent share of the market sale by country. Since 1985 Hong Kong imported an average of approximately \$2 million annually of U.S. ice cream.<sup>43</sup>

The top U.S. export item to Singapore traditionally has been frozen chicken parts. High quality beef, wine fresh fruits, packaged foods, confectionery and bakery items along with other high value food products look the most promising. U.S. ice creams exports to Singapore averaged just over \$300,000 annually from 1985 to 1989.