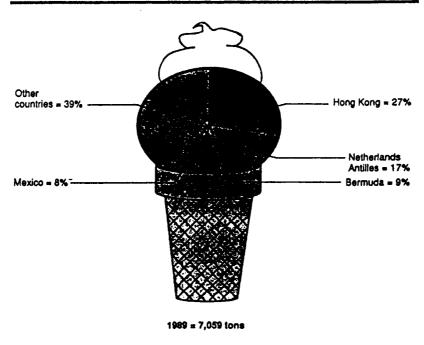

In 1989 Hong Kong was the leading importer of U.S. ice cream with \$2.6 million and a 27 percent share of the market sale by country. Since 1985 Hong Kong imported an average of approximately \$2 million annually of U.S. ice cream.<sup>43</sup>

kets is an emerging trend. Supermarkets are increasing their freezer chest capacity to accommodate the new-to-market microwave foods and other consumer ready items. For the past five years, Taiwan has been one of the largest Asian markets for U.S. ice cream along with Hong Kong and Singapore. Taiwan's annual imports of ice cream averaged \$330,000 from 1985 to 1989. Market potential also exists for exports of yogurt.<sup>33</sup>

The top U.S. export item to Singapore traditionally has been frozen chicken parts. High quality beef, wine fresh fruits, packaged foods, confectionery and bakery items along with other high value food products look the most promising. U.S. ice creams exports to Singapore averaged just over \$300,000 annually from 1985 to 1989.